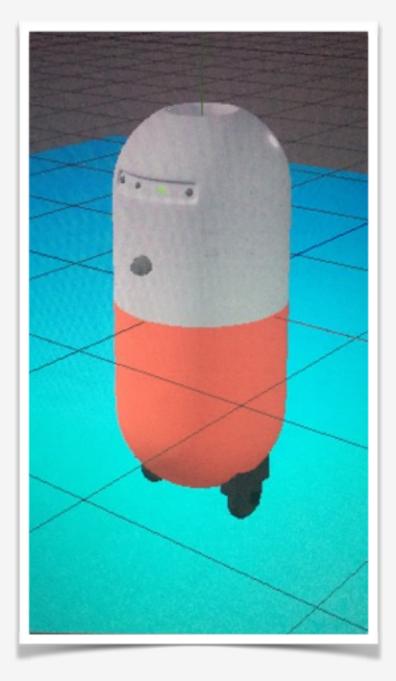

ash and medical trash are being mixed

# Construction

#### **Two major sections**

The upper portion for detecting the waste with object recognition sensor and placed waste at a proper position. The lower portion will have five separate sections. Four parts of that section are for four different kind of waste and remains one for other.





### How it works?



Put waste in the bin, the sensor detects them and rotates motor with the information of Objects and position it above the regarding container. Lid of container will open and waste will go down to the respective bins.

### Expectation •••••

- Help to reduce the waste issue, also for less contamination and safety for health.
- More than four types! On demand, we can customize the bin according to the named necessity in the future.



**3D Demo** 

# **Thanks for watching** 02/11/2018

Prof. Jens Geelhaar – Interface Design – CJ Wang/Aftab Bauhaus-Universität Weimar