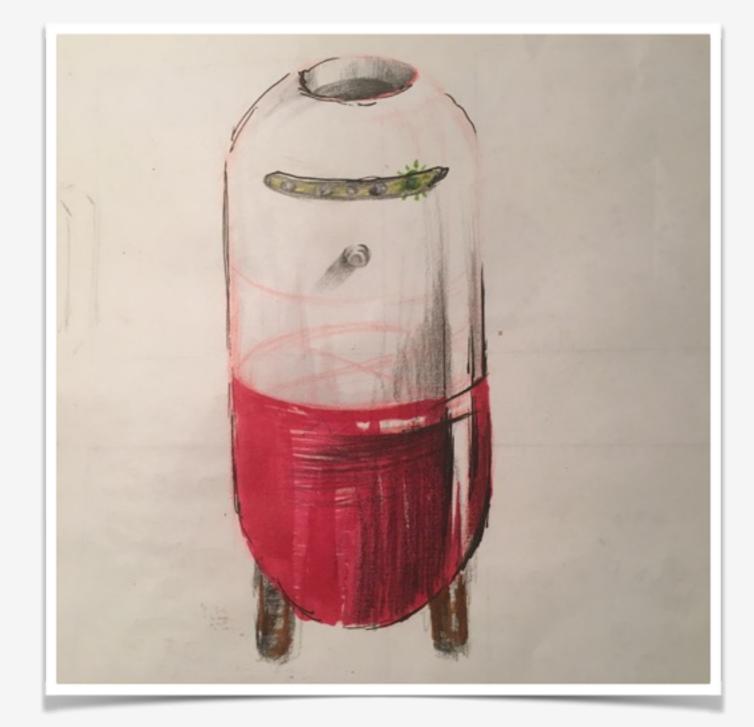

# Construction

#### **Two major sections**

The upper portion for detecting the waste with object recognition sensor and placed waste at a proper position. The lower portion will have five separate sections. Four parts of that section are for four different kind of waste and remains one for other.

### How it works?

Put waste in the bin, the sensor detects them and rotates motor with the information of Objects and position it above the regarding container. Lid of container will open and waste will go down to the respective bins.