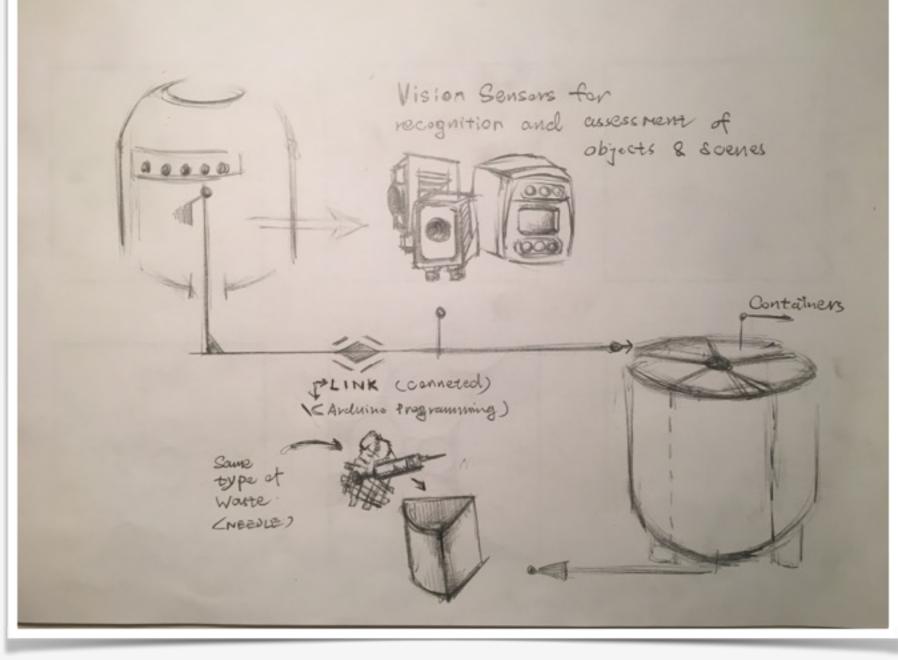

#### **Two major sections**

The upper portion for detecting the waste with object recognition sensor and placed waste at a proper position. The lower portion will have five separate sections. Four parts of that section are for four different kind of waste and remains one for other.

### How it works?

Put waste in the bin, the sensor detects them and rotates motor with the information of Objects and position it above the regarding container. Lid of container will open and waste will go down to the respective bins.