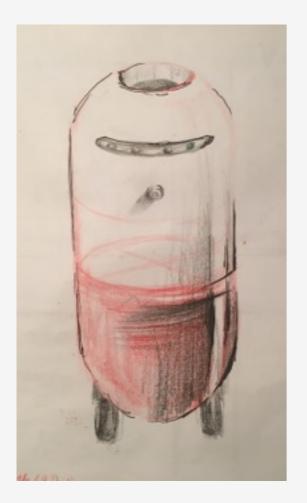

# Construction

#### **Two major sections**

The upper portion for detecting the waste with object recognition sensor and placed waste at a proper position. The lower portion will have five separate sections. Four parts of that section are for four different kind of waste and remains one for other.

### How it works?

Put waste in the bin, the sensor detects them and rotates motor with the information of Objects and position it above the regarding container. Lid of container will open and waste will go down to the respective bins.