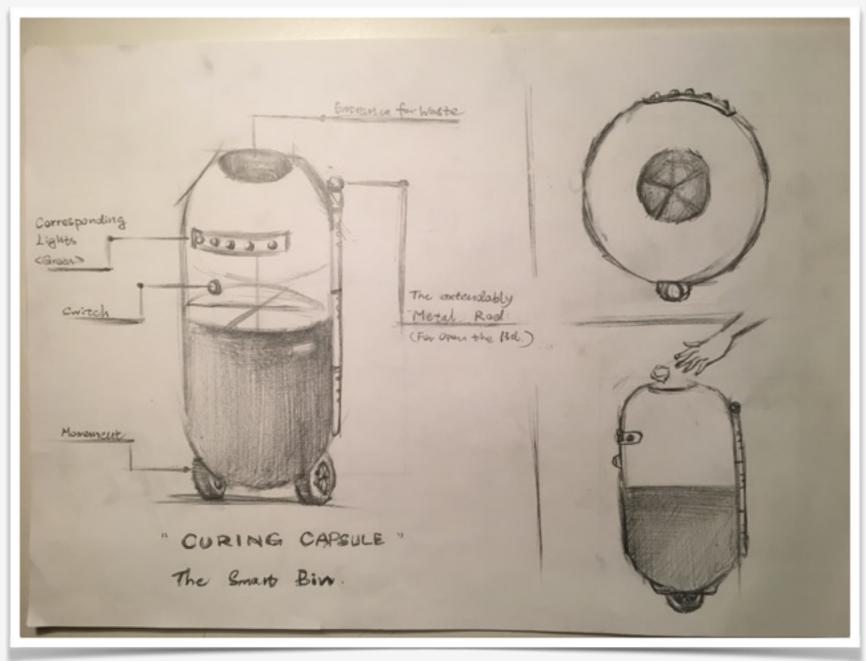

#### **Two major sections**

The upper portion for detecting the waste with object recognition sensor and placed waste at a proper position. The lower portion will have five separate sections. Four parts of that section are for four different kind of waste and remains one for other.

### How it works?

Put waste in the bin, the sensor detects them and rotates motor with the information of Objects and position it above the regarding container. Lid of container will open and waste will go down to the respective bins.