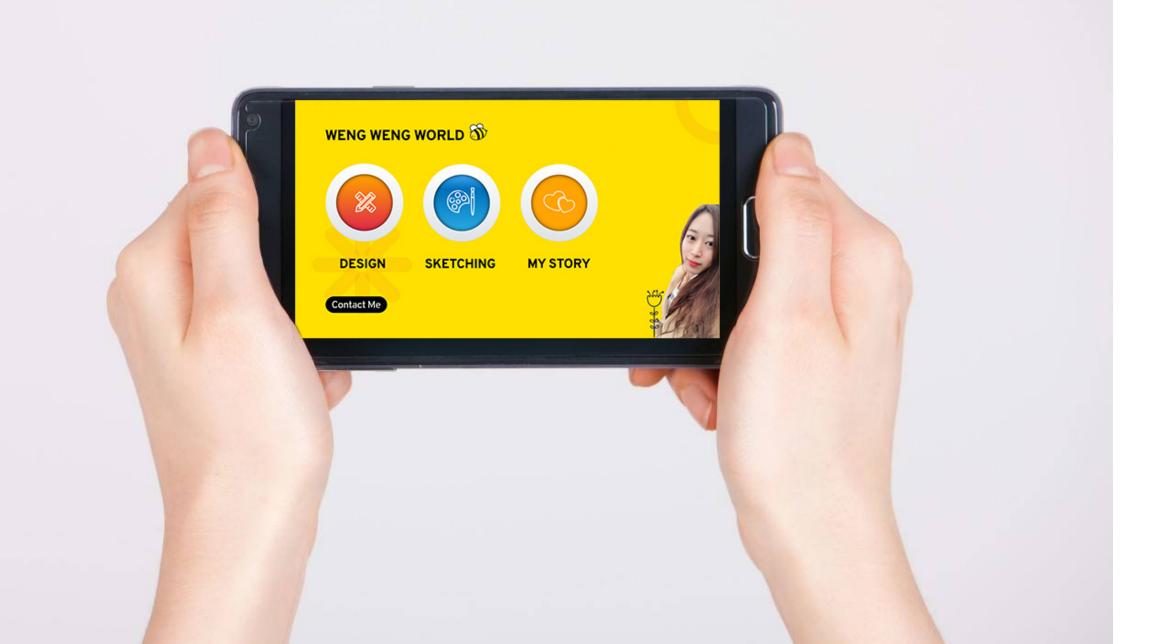

### WENG WENG WORLD 🚳

**DESIGN** 

**SKETCHING** 

**MY STORY** 

Contact Me

SKETCHING

MY STORY

## IDEA

The idea is form game button

When users come to this web at the first time, they will link to "My story"

Weng is my family name, the sound of it is just like the flight of bees, so I used it to start my story.

## Web design & mobile design

On website, the button could be hovered

On mobile, the button could not be hovered

**SKETCHING** 

**MY STORY** 

On mobile, the button could not be hovered

http://127.0.0.1:32767/start.html#p=p8&g=1