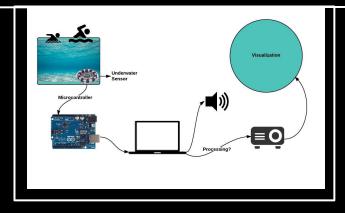

## Immersion

Resource

#### How?

- Peripheral vision
- Surround sound
- Using installation to approach viewers from more than one angle
- Architecture integrator media embedded in the environment
- Participative interaction

#### Full Dome

An all encompassing experience

### Technology

Blendy Dome VJ -> Suphon Robust Farm & Render , WA Border Dome - Inmigration problems 360° × 20° -Dome - Canada 100-1004K5 - Wor Ideas of Dome Perspective Map the Red / Jillow Gree Work with Skidlers (Shold) - Silaste Borders MAN E Surar Burly Borders =El continente/de la espera 0000000000 a as 1 complemente Thing Birgton TELSIF Open62 Trusspass objects to be insuce/outlide above erroren traperendo los bordes DO RA Pitty I omnido. de to la devue la Works as a plugin for any VJ Borry Links - [20] - Spiral 1-00 Line ( I I moving, bith on centre dige sufficient -board Cenel o Time - Distance Language Hilds Hill site sources warden in and the barrier sources warden statements for sources and the sourc - Dellicode Maret Callibration Pluy ·Body Bryasta Film = + Geometria + Plotsen Picture · Casas Incitions + Heraren the water is the same sport - could be the bounds and odd wine mark Make Universe state spinning make subace while wataparty - Write Nome of the contry and name. For Interschern. Puntos De Naturallea - Mara @ From Top to Beller - Gass FX or Bubble FX of being harrow Raile de gibo) desde abgjor Abshart 2048 \$ 768 Ø - Peter Fends - Maps Acolio Mars - Luc Courchesne ( Gi Ba Baller All All - Losing space by tight and Com. E enclar sure 9 Orderest the process with jumps and