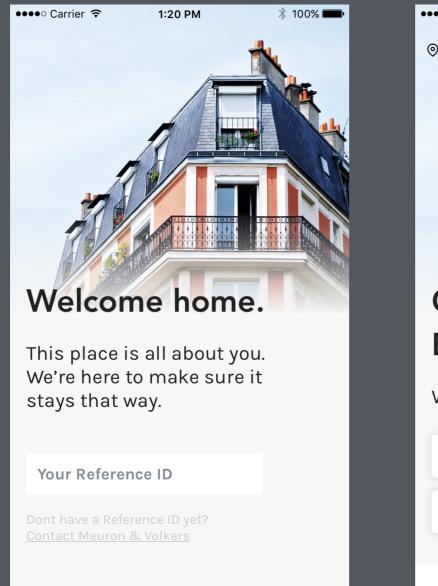

Easy OnBoarding with a unique Reference ID issued by the Facility Management - no emails or passwords.

## User-friendly and delightful UI Designs.