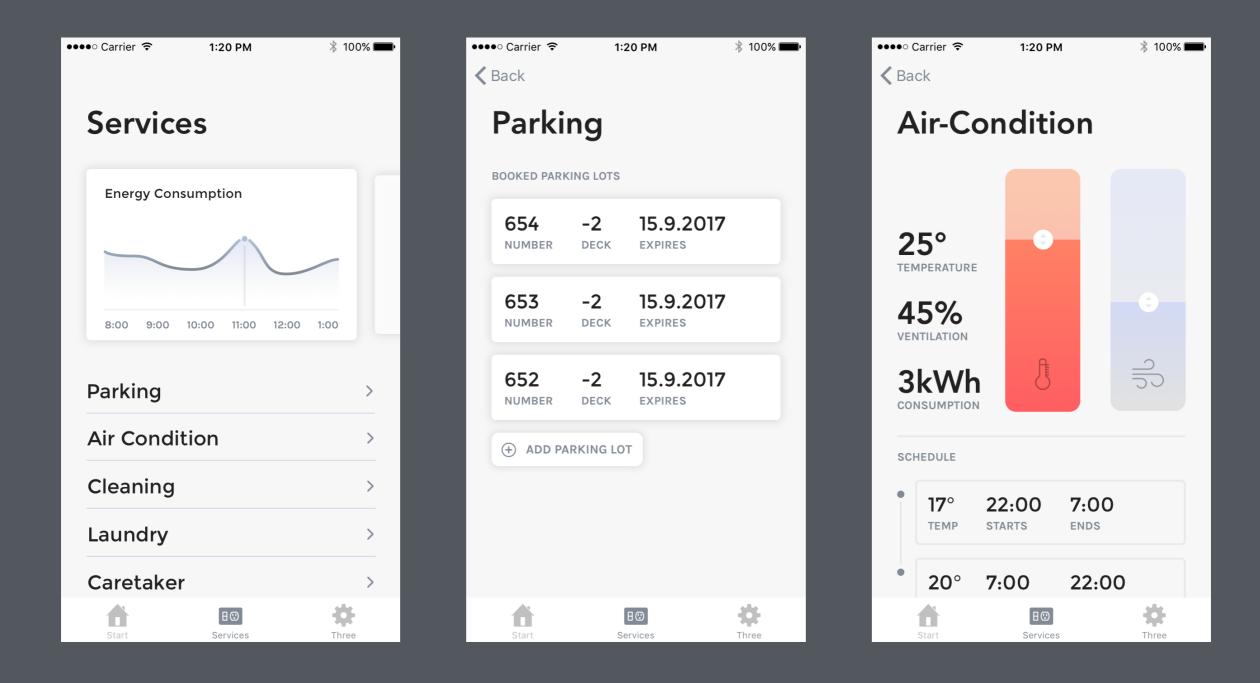

## **In-House Services**

Automated and direct Access to In-House Services. Services can be added later on.

Hassle-free connection between tenants, facility management and in-house service providers.

| ●●●●○ Carrier 훅                                                                                                                                                                                                                                                                                                                                                                                                                                                                                                                                                                                                                                                                                                           | 1:20 PM         | 100% 페 ·  | ●●●●○ Carrier 🗢 | 1:20 PM        | 🕴 100% 🗩  |
|---------------------------------------------------------------------------------------------------------------------------------------------------------------------------------------------------------------------------------------------------------------------------------------------------------------------------------------------------------------------------------------------------------------------------------------------------------------------------------------------------------------------------------------------------------------------------------------------------------------------------------------------------------------------------------------------------------------------------|-----------------|-----------|-----------------|----------------|-----------|
| Bahnhofstraße 2 A Bahnhofstraße 2 A A A A A A A A A A A A A A A A A A A A A A A A A A A A A A A A A A A A A A A A A A A A A A A A A A A A A A A A A A A A A A A A A A A A A A A A A A A A A A A A A A A A A A A A A A A A A A A A A A A A A A A A A A A A A A A A A A A A A A A A A A A A A A A A A A A A A A A A A A A A A A A A A A A A A A A A A A A A A A A A A A A A A A A A A A A A A A A A A A A A A A A A A A A A A A A A A A A A A A A A A A A A A A A A A A A A A A A A A A A A A A A A A A A A A A A A A A A A A A A A A A A A A A A A A A A A A A A A A A A A A A A A A A A A A A A A A A A A A A A A A A A A A A A A A A A A A A A A A A A A A A A A A A A A A A A A A A A A A A A A A A A A A A A A A A A A | 23              |           | Servio          | ces            |           |
|                                                                                                                                                                                                                                                                                                                                                                                                                                                                                                                                                                                                                                                                                                                           |                 |           | Energy Co       | onsumption     |           |
| Good N                                                                                                                                                                                                                                                                                                                                                                                                                                                                                                                                                                                                                                                                                                                    | Iorning         | g,        | 8:00 9:00       | 10:00 11:00 12 | 2:00 1:00 |
| Evelyn.                                                                                                                                                                                                                                                                                                                                                                                                                                                                                                                                                                                                                                                                                                                   |                 |           | Parking         |                | >         |
| What can we help you with?                                                                                                                                                                                                                                                                                                                                                                                                                                                                                                                                                                                                                                                                                                |                 |           | Air Conc        | lition         | >         |
| Request Careta                                                                                                                                                                                                                                                                                                                                                                                                                                                                                                                                                                                                                                                                                                            | aker Rep        | ort Issue | Cleaning        | 9              | >         |
| Contact Secur                                                                                                                                                                                                                                                                                                                                                                                                                                                                                                                                                                                                                                                                                                             | ity Start       | Live Chat | Laundry         |                | >         |
|                                                                                                                                                                                                                                                                                                                                                                                                                                                                                                                                                                                                                                                                                                                           |                 |           | Caretake        | er             | >         |
| Start                                                                                                                                                                                                                                                                                                                                                                                                                                                                                                                                                                                                                                                                                                                     | E 🕑<br>Services | Three     | Start           | Services       | Three     |