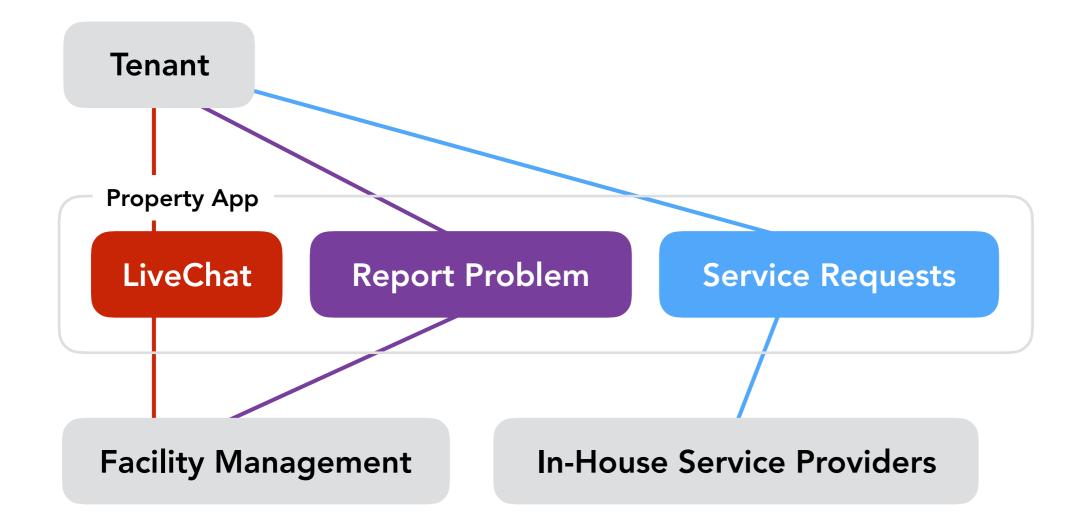

## **In-House Services**

Automated and direct Access to In-House Services. Services can be added later on.

Hassle-free connection between tenants, facility management and in-house service providers.

| ●●●●○ Carrier 훅                                                                                                                                                                                                                                                                                                                                                                                                                                                                                                                                                                                                                                                                                                           | 1:20 PM         | 100% 페 ·  | ●●●●○ Carrier 🗢 | 1:20 PM        | 🕴 100% 🗩  |
|---------------------------------------------------------------------------------------------------------------------------------------------------------------------------------------------------------------------------------------------------------------------------------------------------------------------------------------------------------------------------------------------------------------------------------------------------------------------------------------------------------------------------------------------------------------------------------------------------------------------------------------------------------------------------------------------------------------------------|-----------------|-----------|-----------------|----------------|-----------|
| Bahnhofstraße 2 A Bahnhofstraße 2 A A A A A A A A A A A A A A A A A A A A A A A A A A A A A A A A A A A A A A A A A A A A A A A A A A A A A A A A A A A A A A A A A A A A A A A A A A A A A A A A A A A A A A A A A A A A A A A A A A A A A A A A A A A A A A A A A A A A A A A A A A A A A A A A A A A A A A A A A A A A A A A A A A A A A A A A A A A A A A A A A A A A A A A A A A A A A A A A A A A A A A A A A A A A A A A A A A A A A A A A A A A A A A A A A A A A A A A A A A A A A A A A A A A A A A A A A A A A A A A A A A A A A A A A A A A A A A A A A A A A A A A A A A A A A A A A A A A A A A A A A A A A A A A A A A A A A A A A A A A A A A A A A A A A A A A A A A A A A A A A A A A A A A A A A A A A | 23              |           | Servio          | ces            |           |
|                                                                                                                                                                                                                                                                                                                                                                                                                                                                                                                                                                                                                                                                                                                           |                 |           | Energy Co       | onsumption     |           |
| Good N                                                                                                                                                                                                                                                                                                                                                                                                                                                                                                                                                                                                                                                                                                                    | Iorning         | g,        | 8:00 9:00       | 10:00 11:00 12 | 2:00 1:00 |
| Evelyn.                                                                                                                                                                                                                                                                                                                                                                                                                                                                                                                                                                                                                                                                                                                   |                 |           | Parking         |                | >         |
| What can we help you with?                                                                                                                                                                                                                                                                                                                                                                                                                                                                                                                                                                                                                                                                                                |                 |           | Air Conc        | lition         | >         |
| Request Careta                                                                                                                                                                                                                                                                                                                                                                                                                                                                                                                                                                                                                                                                                                            | aker Rep        | ort Issue | Cleaning        | 9              | >         |
| Contact Secur                                                                                                                                                                                                                                                                                                                                                                                                                                                                                                                                                                                                                                                                                                             | ity Start       | Live Chat | Laundry         |                | >         |
|                                                                                                                                                                                                                                                                                                                                                                                                                                                                                                                                                                                                                                                                                                                           |                 |           | Caretake        | er             | >         |
| Start                                                                                                                                                                                                                                                                                                                                                                                                                                                                                                                                                                                                                                                                                                                     | E 🕑<br>Services | Three     | Start           | Services       | Three     |