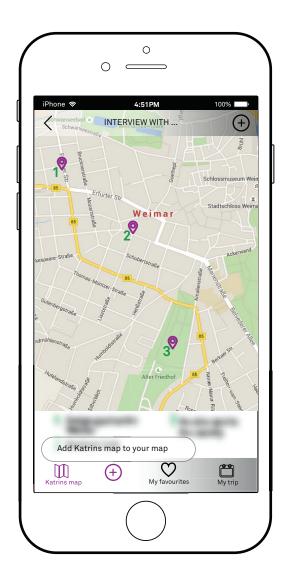

university events accessible also for tourists
- Better organization of your trip
- Interesting articles that inform you on interesting people in Weimar
- Informations from locals
- Tours
- The chance to make the best out of your time



## FIRST SKETCHES



#### REFERENCES



Spotlime – City event app





AMS – Amsterdam City App by Tripomatic







#### **FONT CHOICE**

#### AKKURAT REGULAR AND BOLD

ABCDEFGHIJKLMNOPQRSTUVWXYZ abcdefghijklmnopqrstuvwxyz ABCDEFGHIJKLMNOPQRSTUVWXYZ abcdefghijklmnopqrstuvwxyz

### **COLORS**







#### **Events**









#### Hot spots









#### 0 4:51PM **(** < MENU Marienstraße 15 **BAUHAUS WALK** Take a walk through Weimar, follow the traces of the early Bauhaus Weimar.



#### Tours

#### 10 things





#### People







# Connect with maps





# Culture & sights









#### MY trip









#### References:

- www.creativebloq.com/app-design
- •https://developer.apple.com
- http://ivomynttinen.com/blog/ios-design-guidelines
- https://www.typewolf.com/site-ofthe-day/fonts

# THANK YOU!