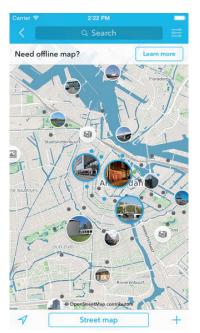

#### REFERENCES

Spotlime – City event app

AMS – Amsterdam City App by Tripomatic