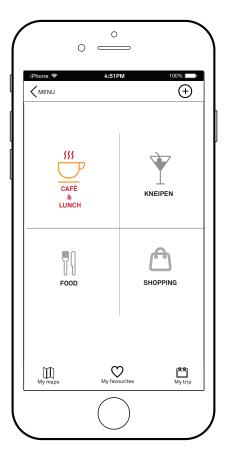

60 years
- People staying max 1 week
- People who are interested in discovering the city from an alternative approach





### Concept:

- Make also new and hidden places accessible
- Connect university with City life
- Make the current university events accessible also for tourists
- Better organization of your trip
- Interesting articles that inform you on interesting people in Weimar
- Informations from locals
- Tours
- The chance to make the best out of your time



## FIRST SKETCHES



#### REFERENCES



Spotlime – City event app





AMS – Amsterdam City App by Tripomatic







#### **FONT CHOICE**

#### AKKURAT REGULAR AND BOLD

ABCDEFGHIJKLMNOPQRSTUVWXYZ abcdefghijklmnopqrstuvwxyz ABCDEFGHIJKLMNOPQRSTUVWXYZ abcdefghijklmnopqrstuvwxyz

### **COLORS**







#### **Events**









#### Hot spots









#### 0 4:51PM **(** < MENU Marienstraße 15 **BAUHAUS WALK** Take a walk through Weimar, follow the traces of the early Bauhaus Weimar.



#### Tours

#### 10 things





#### People







# Connect with maps





# Culture & sights









#### MY trip









#### References:

- www.creativebloq.com/app-design
- •https://developer.apple.com
- http://ivomynttinen.com/blog/ios-design-guidelines
- https://www.typewolf.com/site-ofthe-day/fonts

# THANK YOU!