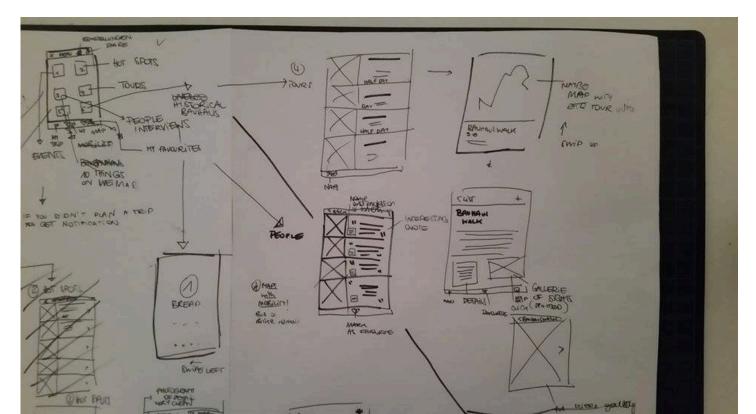

## YMR MOBILE APP

Laura Graf 112009

# Target group:

- More sophisticated tourists and students from 25 60 years
- People staying max 1 week
- People who are interested in discovering the city from an alternative approach





### Concept:

- Make also new and hidden places accessible
- Connect university with City life
- Make the current university events accessible also for tourists
- Better organization of your trip
- Interesting articles that inform you on interesting people in Weimar
- Informations from locals
- Tours
- The chance to make the best out of your time



## FIRST SKETCHES



#### REFERENCES



Spotlime – City event app





AMS – Amsterdam City App by Tripomatic







#### **FONT CHOICE**

#### AKKURAT REGULAR AND BOLD

ABCDEFGHIJKLMNOPQRSTUVWXYZ abcdefghijklmnopqrstuvwxyz ABCDEFGHIJKLMNOPQRSTUVWXYZ abcdefghijklmnopqrstuvwxyz

### **COLORS**







#### **Events**









#### Hot spots









#### 0 4:51PM **(** < MENU Marienstraße 15 **BAUHAUS WALK** Take a walk through Weimar, follow the traces of the early Bauhaus Weimar.



#### Tours

#### 10 things





#### People







# Connect with maps





# Culture & sights









#### MY trip









#### References:

- www.creativebloq.com/app-design
- •https://developer.apple.com
- http://ivomynttinen.com/blog/ios-design-guidelines
- https://www.typewolf.com/site-ofthe-day/fonts

# THANK YOU!