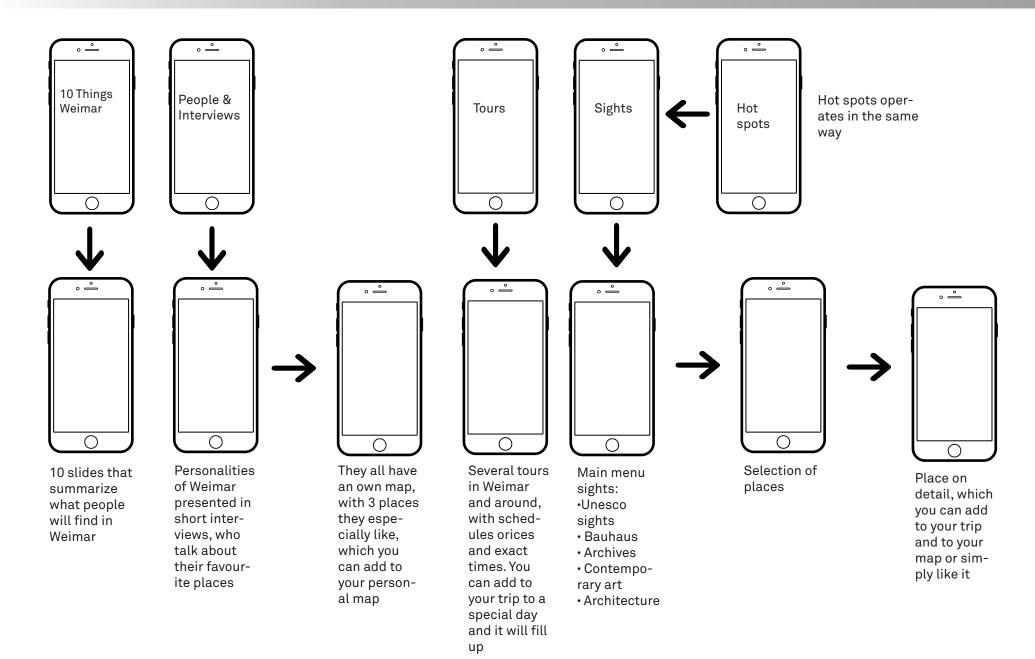

## FIRST SKETCHES

#### REFERENCES

Spotlime – City event app

AMS – Amsterdam City App by Tripomatic

#### Tours

#### 10 things

#### People

#### Hot spots