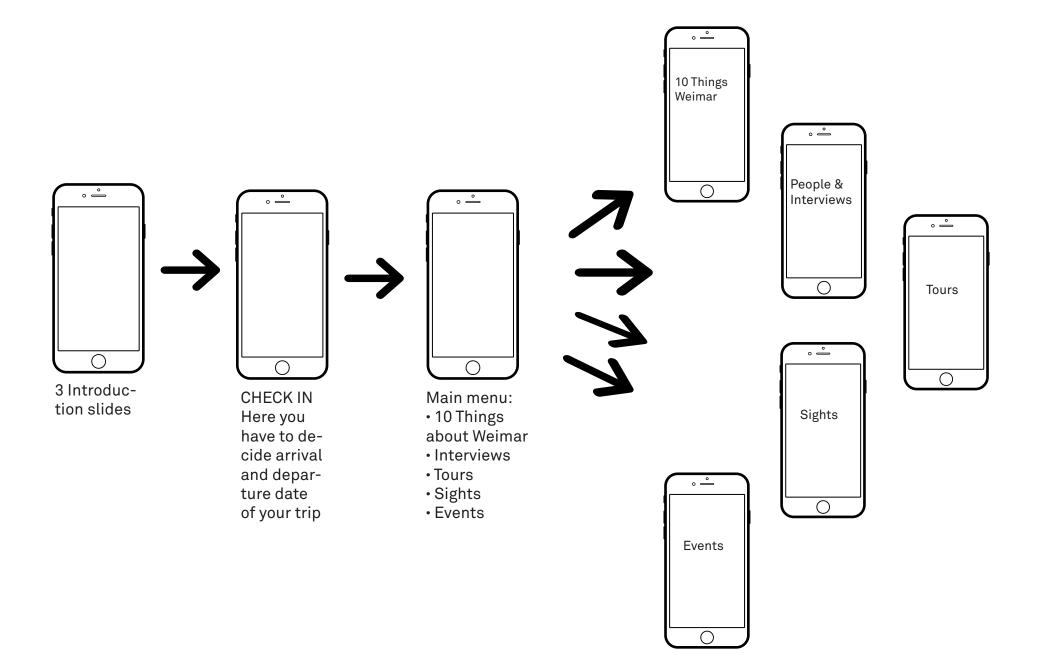

## YMR MOBILE APP

Laura Graf 112009

# Target group:

- More sophisticated tourists and students from 25 60 years
- People staying max 1 week
- People who are interested in discovering the city from an alternative approach





### Concept:

- Make also new and hidden places accessible
- Connect university with City life
- Make the current university events accessible also for tourists
- Better organization of your trip
- Interesting articles that inform you on interesting people in Weimar
- Informations from locals
- Tours
- The chance to make the best out of your time



## FIRST SKETCHES



#### REFERENCES



Spotlime – City event app





AMS – Amsterdam City App by Tripomatic







#### **FONT CHOICE**

#### AKKURAT REGULAR AND BOLD

ABCDEFGHIJKLMNOPQRSTUVWXYZ abcdefghijklmnopqrstuvwxyz ABCDEFGHIJKLMNOPQRSTUVWXYZ abcdefghijklmnopqrstuvwxyz

### **COLORS**







#### **Events**









#### Hot spots









#### 0 4:51PM **(** < MENU Marienstraße 15 **BAUHAUS WALK** Take a walk through Weimar, follow the traces of the early Bauhaus Weimar.



#### Tours

#### 10 things





#### People







# Connect with maps





# Culture & sights









#### MY trip









#### References:

- www.creativebloq.com/app-design
- •https://developer.apple.com
- http://ivomynttinen.com/blog/ios-design-guidelines
- https://www.typewolf.com/site-ofthe-day/fonts

# THANK YOU!