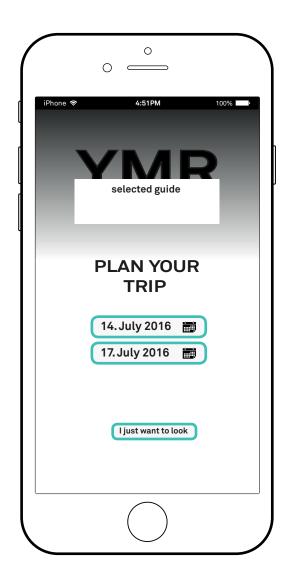

urists and students from 25 60 years
- People staying max 1 week
- People who are interested in discovering the city from an alternative approach





### Concept:

- Make also new and hidden places accessible
- Connect university with City life
- Make the current university events accessible also for tourists
- Better organization of your trip
- Interesting articles that inform you on interesting people in Weimar
- Informations from locals
- Tours
- The chance to make the best out of your time



## FIRST SKETCHES



#### REFERENCES



Spotlime – City event app





AMS – Amsterdam City App by Tripomatic







#### **FONT CHOICE**

#### AKKURAT REGULAR AND BOLD

ABCDEFGHIJKLMNOPQRSTUVWXYZ abcdefghijklmnopqrstuvwxyz ABCDEFGHIJKLMNOPQRSTUVWXYZ abcdefghijklmnopqrstuvwxyz

### **COLORS**







#### **Events**









#### Hot spots









#### 0 4:51PM **(** < MENU Marienstraße 15 **BAUHAUS WALK** Take a walk through Weimar, follow the traces of the early Bauhaus Weimar.



#### Tours

#### 10 things





#### People







# Connect with maps





# Culture & sights









#### MY trip









#### References:

- www.creativebloq.com/app-design
- •https://developer.apple.com
- http://ivomynttinen.com/blog/ios-design-guidelines
- https://www.typewolf.com/site-ofthe-day/fonts

# THANK YOU!