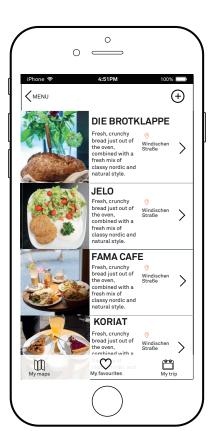

#### Hot spots

#### 0 4:51PM **(** < MENU Marienstraße 15 **BAUHAUS WALK** Take a walk through Weimar, follow the traces of the early Bauhaus Weimar.