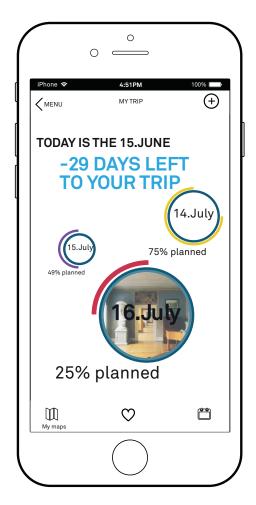

ts
- Better organization of your trip
- Interesting articles that inform you on interesting people in Weimar
- Informations from locals
- Tours
- The chance to make the best out of your time



## FIRST SKETCHES



#### REFERENCES



Spotlime – City event app





AMS – Amsterdam City App by Tripomatic







#### **FONT CHOICE**

#### AKKURAT REGULAR AND BOLD

ABCDEFGHIJKLMNOPQRSTUVWXYZ abcdefghijklmnopqrstuvwxyz ABCDEFGHIJKLMNOPQRSTUVWXYZ abcdefghijklmnopqrstuvwxyz

### **COLORS**







#### **Events**









#### Hot spots









#### 0 4:51PM **(** < MENU Marienstraße 15 **BAUHAUS WALK** Take a walk through Weimar, follow the traces of the early Bauhaus Weimar.



#### Tours

#### 10 things





#### People







# Connect with maps





# Culture & sights









#### MY trip









#### References:

- www.creativebloq.com/app-design
- •https://developer.apple.com
- http://ivomynttinen.com/blog/ios-design-guidelines
- https://www.typewolf.com/site-ofthe-day/fonts

# THANK YOU!