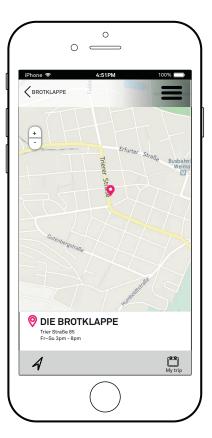

ng max 1 week
- People who are interested in discovering the city from an alternative approach





### Concept:

- Make also new and hidden places accessible
- Connect university with City life
- Make the current university events accessible also for tourists
- Better organization of your trip
- Interesting articles that inform you on interesting people in Weimar
- Informations from locals
- Tours
- The chance to make the best out of your time



## FIRST SKETCHES



#### REFERENCES



Spotlime – City event app





AMS – Amsterdam City App by Tripomatic







#### **FONT CHOICE**

#### AKKURAT REGULAR AND BOLD

ABCDEFGHIJKLMNOPQRSTUVWXYZ abcdefghijklmnopqrstuvwxyz ABCDEFGHIJKLMNOPQRSTUVWXYZ abcdefghijklmnopqrstuvwxyz

### **COLORS**







#### **Events**









#### Hot spots









#### 0 4:51PM **(** < MENU Marienstraße 15 **BAUHAUS WALK** Take a walk through Weimar, follow the traces of the early Bauhaus Weimar.



#### Tours

#### 10 things





#### People







# Connect with maps





# Culture & sights









#### MY trip









#### References:

- www.creativebloq.com/app-design
- •https://developer.apple.com
- http://ivomynttinen.com/blog/ios-design-guidelines
- https://www.typewolf.com/site-ofthe-day/fonts

# THANK YOU!