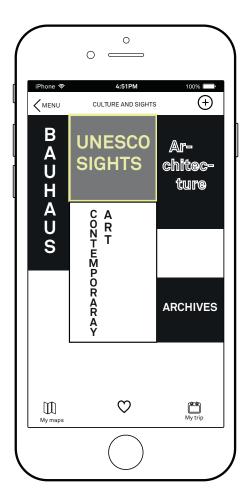

ssible also for tourists
- Better organization of your trip
- Interesting articles that inform you on interesting people in Weimar
- Informations from locals
- Tours
- The chance to make the best out of your time



## FIRST SKETCHES



#### REFERENCES



Spotlime – City event app





AMS – Amsterdam City App by Tripomatic







#### **FONT CHOICE**

#### AKKURAT REGULAR AND BOLD

ABCDEFGHIJKLMNOPQRSTUVWXYZ abcdefghijklmnopqrstuvwxyz ABCDEFGHIJKLMNOPQRSTUVWXYZ abcdefghijklmnopqrstuvwxyz

### **COLORS**







#### **Events**









#### Hot spots









#### 0 4:51PM **(** < MENU Marienstraße 15 **BAUHAUS WALK** Take a walk through Weimar, follow the traces of the early Bauhaus Weimar.



#### Tours

#### 10 things





#### People







# Connect with maps





# Culture & sights









#### MY trip









#### References:

- www.creativebloq.com/app-design
- •https://developer.apple.com
- http://ivomynttinen.com/blog/ios-design-guidelines
- https://www.typewolf.com/site-ofthe-day/fonts

# THANK YOU!