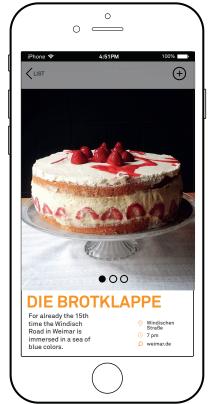

#### Hot spots

#### 0 4:51PM **(** < MENU Marienstraße 15 **BAUHAUS WALK** Take a walk through Weimar, follow the traces of the early Bauhaus Weimar.