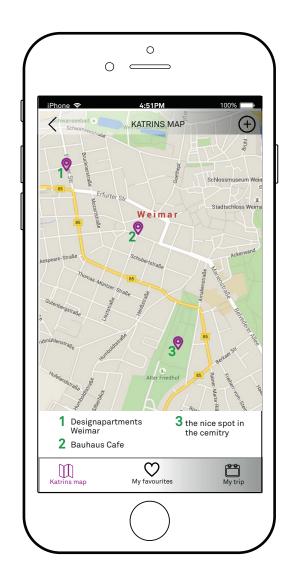

t university events accessible also for tourists
- Better organization of your trip
- Interesting articles that inform you on interesting people in Weimar
- Informations from locals
- Tours
- The chance to make the best out of your time



## FIRST SKETCHES



#### REFERENCES



Spotlime – City event app





AMS – Amsterdam City App by Tripomatic







#### **FONT CHOICE**

#### AKKURAT REGULAR AND BOLD

ABCDEFGHIJKLMNOPQRSTUVWXYZ abcdefghijklmnopqrstuvwxyz ABCDEFGHIJKLMNOPQRSTUVWXYZ abcdefghijklmnopqrstuvwxyz

### **COLORS**







#### **Events**









#### Hot spots









#### 0 4:51PM **(** < MENU Marienstraße 15 **BAUHAUS WALK** Take a walk through Weimar, follow the traces of the early Bauhaus Weimar.



#### Tours

#### 10 things





#### People







# Connect with maps





# Culture & sights









#### MY trip









#### References:

- www.creativebloq.com/app-design
- •https://developer.apple.com
- http://ivomynttinen.com/blog/ios-design-guidelines
- https://www.typewolf.com/site-ofthe-day/fonts

# THANK YOU!