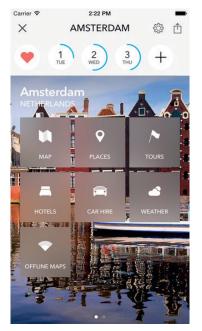

#### REFERENCES

Spotlime – City event app

AMS – Amsterdam City App by Tripomatic