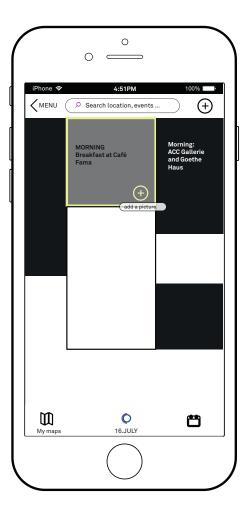

- Better organization of your trip
- Interesting articles that inform you on interesting people in Weimar
- Informations from locals
- Tours
- The chance to make the best out of your time



## FIRST SKETCHES



#### REFERENCES



Spotlime – City event app





AMS – Amsterdam City App by Tripomatic







#### **FONT CHOICE**

#### AKKURAT REGULAR AND BOLD

ABCDEFGHIJKLMNOPQRSTUVWXYZ abcdefghijklmnopqrstuvwxyz ABCDEFGHIJKLMNOPQRSTUVWXYZ abcdefghijklmnopqrstuvwxyz

### **COLORS**







#### **Events**









#### Hot spots









#### 0 4:51PM **(** < MENU Marienstraße 15 **BAUHAUS WALK** Take a walk through Weimar, follow the traces of the early Bauhaus Weimar.



#### Tours

#### 10 things





#### People







# Connect with maps





# Culture & sights









#### MY trip









#### References:

- www.creativebloq.com/app-design
- •https://developer.apple.com
- http://ivomynttinen.com/blog/ios-design-guidelines
- https://www.typewolf.com/site-ofthe-day/fonts

# THANK YOU!