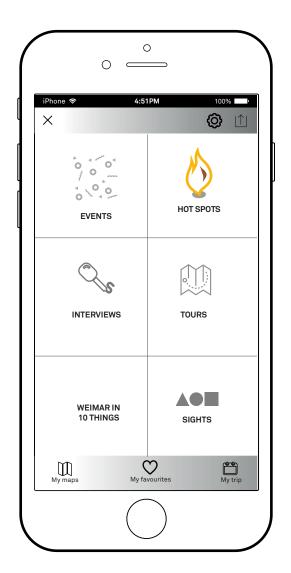

ists and students from 25 60 years
- People staying max 1 week
- People who are interested in discovering the city from an alternative approach





### Concept:

- Make also new and hidden places accessible
- Connect university with City life
- Make the current university events accessible also for tourists
- Better organization of your trip
- Interesting articles that inform you on interesting people in Weimar
- Informations from locals
- Tours
- The chance to make the best out of your time



## FIRST SKETCHES



#### REFERENCES



Spotlime – City event app





AMS – Amsterdam City App by Tripomatic







#### **FONT CHOICE**

#### AKKURAT REGULAR AND BOLD

ABCDEFGHIJKLMNOPQRSTUVWXYZ abcdefghijklmnopqrstuvwxyz ABCDEFGHIJKLMNOPQRSTUVWXYZ abcdefghijklmnopqrstuvwxyz

### **COLORS**







#### **Events**









#### Hot spots









#### 0 4:51PM **(** < MENU Marienstraße 15 **BAUHAUS WALK** Take a walk through Weimar, follow the traces of the early Bauhaus Weimar.



#### Tours

#### 10 things





#### People







# Connect with maps





# Culture & sights









#### MY trip









#### References:

- www.creativebloq.com/app-design
- •https://developer.apple.com
- http://ivomynttinen.com/blog/ios-design-guidelines
- https://www.typewolf.com/site-ofthe-day/fonts

# THANK YOU!