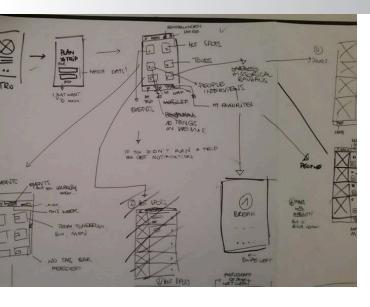

## YMR MOBILE APP

Laura Graf 112009

# Target group:

- More sophisticated tourists and students from 25 60 years
- People staying max 1 week
- People who are interested in discovering the city from an alternative approach





### Concept:

- Make also new and hidden places accessible
- Connect university with City life
- Make the current university events accessible also for tourists
- Better organization of your trip
- Interesting articles that inform you on interesting people in Weimar
- Informations from locals
- Tours
- The chance to make the best out of your time



## FIRST SKETCHES



#### REFERENCES



Spotlime – City event app





AMS – Amsterdam City App by Tripomatic







#### **FONT CHOICE**

#### AKKURAT REGULAR AND BOLD

ABCDEFGHIJKLMNOPQRSTUVWXYZ abcdefghijklmnopqrstuvwxyz ABCDEFGHIJKLMNOPQRSTUVWXYZ abcdefghijklmnopqrstuvwxyz

### **COLORS**







#### **Events**









#### Hot spots









#### 0 4:51PM **(** < MENU Marienstraße 15 **BAUHAUS WALK** Take a walk through Weimar, follow the traces of the early Bauhaus Weimar.



#### Tours

#### 10 things





#### People







# Connect with maps





# Culture & sights









#### MY trip









#### References:

- www.creativebloq.com/app-design
- •https://developer.apple.com
- http://ivomynttinen.com/blog/ios-design-guidelines
- https://www.typewolf.com/site-ofthe-day/fonts