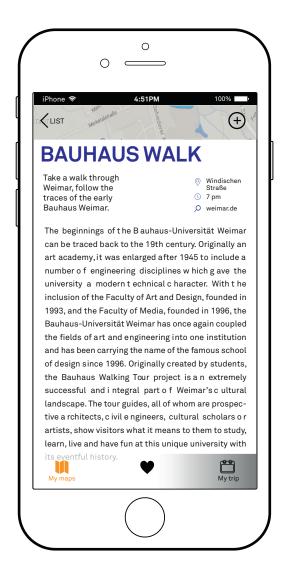

#### 0 4:51PM **(** < MENU Marienstraße 15 **BAUHAUS WALK** Take a walk through Weimar, follow the traces of the early Bauhaus Weimar.