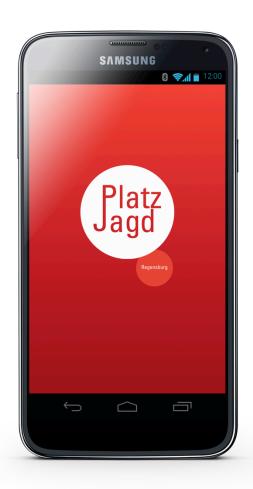

# Mobil App Design

Juliane Schwabenbauer

Matrikelnummer: 114431

Bauhaus-Universität Weimar 1 of 20



Bauhaus-Universität Weimar 2 of 20



Bauhaus-Universität Weimar 3 of 20



Bauhaus-Universität Weimar 4 of 20



Bauhaus-Universität Weimar 5 of 20



Bauhaus-Universität Weimar 6 of 20

#### Marktanteil der Smartphone-Betriebssysteme in Deutschland



auhaus-Universität Weimar 7 of 20

#### Structure



Bauhaus-Universität Weimar 8 of 20

#### Menu





Bauhaus-Universität Weimar

# Keys





Bauhaus-Universität Weimar 10 of 20

## Time- manager







Bauhaus-Universität Weimar 11 of 20

## Time- manager





Bauhaus-Universität Weimar 12 of 20

#### Tour-list







3auhaus-Universität Weimar 13 of 20

#### Tour start





Bauhaus-Universität Weimar 14 of 20

### Maps







Bauhaus-Universität Weimar 15 of 20

#### Tour- Podcast



Hello, my friends.

My name is Sir Henry and I had a quite stressful day so far, because one of the stone carver disappeared, but the statue needs to be done by today.

But may I tell you something about the cathedral in Regensburg?



Bauhaus-Universität Weimar 16 of 20

#### QR- Scanner





Bauhaus-Universität Weimar 17 of 20



Bauhaus-Universität Weimar

#### Riddle







Bauhaus-Universität Weimar