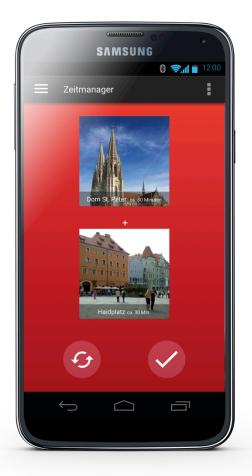

# Mobil App Design

Juliane Schwabenbauer

Matrikelnummer: 114431

Bauhaus-Universität Weimar 1 of 20



Bauhaus-Universität Weimar 2 of 20



Bauhaus-Universität Weimar 3 of 20



Bauhaus-Universität Weimar 4 of 20



Bauhaus-Universität Weimar 5 of 20



Bauhaus-Universität Weimar 6 of 20

#### Marktanteil der Smartphone-Betriebssysteme in Deutschland



auhaus-Universität Weimar 7 of 20

#### Structure



Bauhaus-Universität Weimar 8 of 20

#### Menu





Bauhaus-Universität Weimar

# Keys





Bauhaus-Universität Weimar 10 of 20

## Time- manager







Bauhaus-Universität Weimar 11 of 20

## Time- manager





Bauhaus-Universität Weimar 12 of 20

#### Tour-list







3auhaus-Universität Weimar 13 of 20

#### Tour start





Bauhaus-Universität Weimar 14 of 20

### Maps







Bauhaus-Universität Weimar 15 of 20

#### Tour- Podcast



Hello, my friends.

My name is Sir Henry and I had a quite stressful day so far, because one of the stone carver disappeared, but the statue needs to be done by today.

But may I tell you something about the cathedral in Regensburg?



Bauhaus-Universität Weimar 16 of 20

#### QR- Scanner





Bauhaus-Universität Weimar 17 of 20



Bauhaus-Universität Weimar

#### Riddle







Bauhaus-Universität Weimar 19 of 20

#### End of a Tour





Bauhaus-Universität Weimar 20 of 20