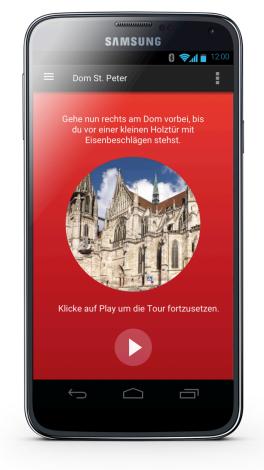

# Mobil App Design

Juliane Schwabenbauer

Matrikelnummer: 114431

Bauhaus-Universität Weimar 1 of 20



Bauhaus-Universität Weimar 2 of 20



Bauhaus-Universität Weimar 3 of 20



Bauhaus-Universität Weimar 4 of 20



Bauhaus-Universität Weimar 5 of 20



Bauhaus-Universität Weimar 6 of 20

#### Marktanteil der Smartphone-Betriebssysteme in Deutschland



auhaus-Universität Weimar 7 of 20

#### Structure



Bauhaus-Universität Weimar 8 of 20

#### Menu





Bauhaus-Universität Weimar

# Keys





Bauhaus-Universität Weimar 10 of 20

## Time- manager







Bauhaus-Universität Weimar 11 of 20

## Time- manager





Bauhaus-Universität Weimar 12 of 20

#### Tour-list







3auhaus-Universität Weimar 13 of 20

#### Tour start





Bauhaus-Universität Weimar 14 of 20

### Maps







Bauhaus-Universität Weimar 15 of 20

#### Tour- Podcast



Hello, my friends.

My name is Sir Henry and I had a quite stressful day so far, because one of the stone carver disappeared, but the statue needs to be done by today.

But may I tell you something about the cathedral in Regensburg?



Bauhaus-Universität Weimar 16 of 20

#### QR- Scanner





Bauhaus-Universität Weimar 17 of 20



Bauhaus-Universität Weimar

#### Riddle







Bauhaus-Universität Weimar 19 of 20

#### End of a Tour





Bauhaus-Universität Weimar 20 of 20