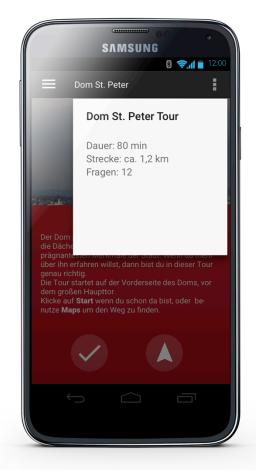

# Mobil App Design

Juliane Schwabenbauer

Matrikelnummer: 114431

Bauhaus-Universität Weimar 1 of 20



Bauhaus-Universität Weimar 2 of 20



Bauhaus-Universität Weimar 3 of 20



Bauhaus-Universität Weimar 4 of 20



Bauhaus-Universität Weimar 5 of 20



Bauhaus-Universität Weimar 6 of 20

#### Marktanteil der Smartphone-Betriebssysteme in Deutschland



auhaus-Universität Weimar 7 of 20

#### Structure



Bauhaus-Universität Weimar 8 of 20

#### Menu





Bauhaus-Universität Weimar

# Keys





Bauhaus-Universität Weimar 10 of 20

## Time- manager







Bauhaus-Universität Weimar 11 of 20

## Time- manager





Bauhaus-Universität Weimar 12 of 20

#### Tour-list







3auhaus-Universität Weimar 13 of 20

#### Tour start





Bauhaus-Universität Weimar 14 of 20

### Maps







Bauhaus-Universität Weimar 15 of 20

#### Tour- Podcast



Hello, my friends.

My name is Sir Henry and I had a quite stressful day so far, because one of the stone carver disappeared, but the statue needs to be done by today.

But may I tell you something about the cathedral in Regensburg?



Bauhaus-Universität Weimar 16 of 20

#### QR- Scanner





Bauhaus-Universität Weimar 17 of 20



Bauhaus-Universität Weimar

#### Riddle







Bauhaus-Universität Weimar 19 of 20

#### End of a Tour





Bauhaus-Universität Weimar 20 of 20