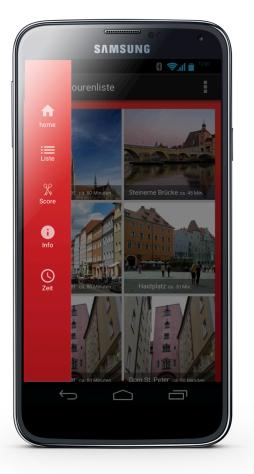

# Mobil App Design

Juliane Schwabenbauer

Matrikelnummer: 114431

Bauhaus-Universität Weimar 1 of 20



Bauhaus-Universität Weimar 2 of 20



Bauhaus-Universität Weimar 3 of 20



Bauhaus-Universität Weimar 4 of 20



Bauhaus-Universität Weimar 5 of 20



Bauhaus-Universität Weimar 6 of 20

#### Marktanteil der Smartphone-Betriebssysteme in Deutschland



auhaus-Universität Weimar 7 of 20

#### Structure



Bauhaus-Universität Weimar 8 of 20

#### Menu





Bauhaus-Universität Weimar

# Keys





Bauhaus-Universität Weimar 10 of 20

## Time- manager







Bauhaus-Universität Weimar 11 of 20

## Time- manager





Bauhaus-Universität Weimar 12 of 20

#### Tour-list







3auhaus-Universität Weimar 13 of 20

#### Tour start





Bauhaus-Universität Weimar 14 of 20

### Maps







Bauhaus-Universität Weimar 15 of 20

#### Tour- Podcast



Hello, my friends.

My name is Sir Henry and I had a quite stressful day so far, because one of the stone carver disappeared, but the statue needs to be done by today.

But may I tell you something about the cathedral in Regensburg?



Bauhaus-Universität Weimar 16 of 20

#### QR- Scanner





Bauhaus-Universität Weimar 17 of 20



Bauhaus-Universität Weimar

#### Riddle







Bauhaus-Universität Weimar 19 of 20

#### End of a Tour





Bauhaus-Universität Weimar 20 of 20