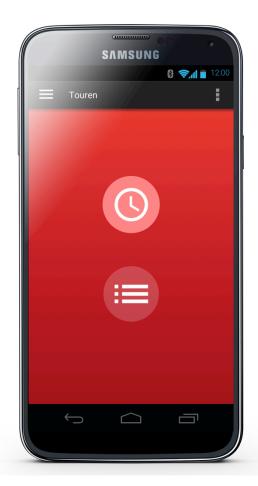

# Mobil App Design

Juliane Schwabenbauer

Matrikelnummer: 114431

Bauhaus-Universität Weimar 1 of 20



Bauhaus-Universität Weimar 2 of 20



Bauhaus-Universität Weimar 3 of 20



Bauhaus-Universität Weimar 4 of 20



Bauhaus-Universität Weimar 5 of 20



Bauhaus-Universität Weimar 6 of 20

#### Marktanteil der Smartphone-Betriebssysteme in Deutschland



auhaus-Universität Weimar 7 of 20

#### Structure



Bauhaus-Universität Weimar 8 of 20

#### Menu





Bauhaus-Universität Weimar

# Keys





Bauhaus-Universität Weimar 10 of 20

## Time- manager







Bauhaus-Universität Weimar 11 of 20

## Time- manager





Bauhaus-Universität Weimar 12 of 20

#### Tour-list







3auhaus-Universität Weimar 13 of 20

#### Tour start





Bauhaus-Universität Weimar 14 of 20

### Maps







Bauhaus-Universität Weimar 15 of 20

#### Tour- Podcast



Hello, my friends.

My name is Sir Henry and I had a quite stressful day so far, because one of the stone carver disappeared, but the statue needs to be done by today.

But may I tell you something about the cathedral in Regensburg?



Bauhaus-Universität Weimar 16 of 20

#### QR- Scanner





Bauhaus-Universität Weimar 17 of 20



Bauhaus-Universität Weimar

#### Riddle







Bauhaus-Universität Weimar 19 of 20

#### End of a Tour





Bauhaus-Universität Weimar 20 of 20