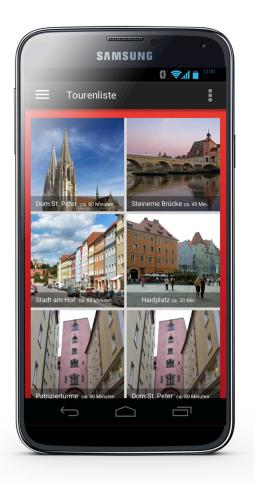

# Mobil App Design

Juliane Schwabenbauer

Matrikelnummer: 114431

Bauhaus-Universität Weimar 1 of 20



Bauhaus-Universität Weimar 2 of 20



Bauhaus-Universität Weimar 3 of 20



Bauhaus-Universität Weimar 4 of 20



Bauhaus-Universität Weimar 5 of 20



Bauhaus-Universität Weimar 6 of 20

#### Marktanteil der Smartphone-Betriebssysteme in Deutschland



auhaus-Universität Weimar 7 of 20

#### Structure



Bauhaus-Universität Weimar 8 of 20

#### Menu





Bauhaus-Universität Weimar

# Keys





Bauhaus-Universität Weimar 10 of 20

## Time- manager







Bauhaus-Universität Weimar 11 of 20

## Time- manager





Bauhaus-Universität Weimar 12 of 20

#### Tour-list







3auhaus-Universität Weimar 13 of 20

#### Tour start





Bauhaus-Universität Weimar 14 of 20

### Maps







Bauhaus-Universität Weimar 15 of 20

#### Tour- Podcast



Hello, my friends.

My name is Sir Henry and I had a quite stressful day so far, because one of the stone carver disappeared, but the statue needs to be done by today.

But may I tell you something about the cathedral in Regensburg?



Bauhaus-Universität Weimar 16 of 20

#### QR- Scanner





Bauhaus-Universität Weimar 17 of 20



Bauhaus-Universität Weimar

#### Riddle







Bauhaus-Universität Weimar 19 of 20

#### End of a Tour





Bauhaus-Universität Weimar 20 of 20