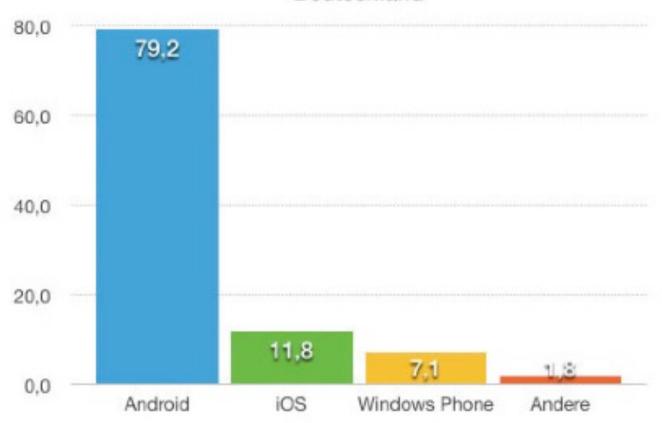

#### Marktanteil der Smartphone-Betriebssysteme in Deutschland

auhaus-Universität Weimar 7 of 20