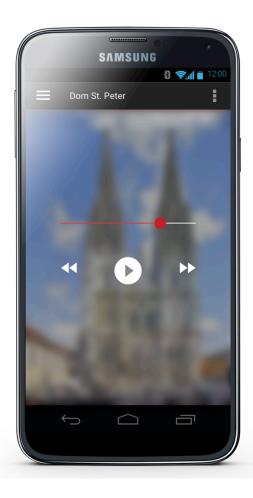

#### Tour- Podcast

Hello, my friends.

My name is Sir Henry and I had a quite stressful day so far, because one of the stone carver disappeared, but the statue needs to be done by today.

But may I tell you something about the cathedral in Regensburg?