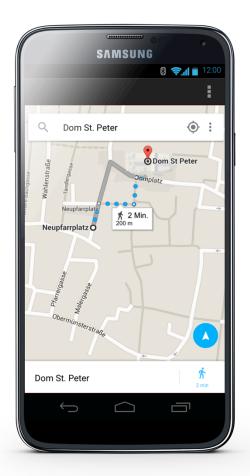

# Mobil App Design

Juliane Schwabenbauer

Matrikelnummer: 114431

Bauhaus-Universität Weimar 1 of 20



Bauhaus-Universität Weimar 2 of 20



Bauhaus-Universität Weimar 3 of 20



Bauhaus-Universität Weimar 4 of 20



Bauhaus-Universität Weimar 5 of 20



Bauhaus-Universität Weimar 6 of 20

#### Marktanteil der Smartphone-Betriebssysteme in Deutschland



auhaus-Universität Weimar 7 of 20

#### Structure



Bauhaus-Universität Weimar 8 of 20

#### Menu





Bauhaus-Universität Weimar

# Keys





Bauhaus-Universität Weimar 10 of 20

## Time- manager







Bauhaus-Universität Weimar 11 of 20

## Time- manager





Bauhaus-Universität Weimar 12 of 20

#### Tour-list







3auhaus-Universität Weimar 13 of 20

#### Tour start





Bauhaus-Universität Weimar 14 of 20

### Maps







Bauhaus-Universität Weimar 15 of 20

#### Tour- Podcast



Hello, my friends.

My name is Sir Henry and I had a quite stressful day so far, because one of the stone carver disappeared, but the statue needs to be done by today.

But may I tell you something about the cathedral in Regensburg?



Bauhaus-Universität Weimar 16 of 20

#### QR- Scanner





Bauhaus-Universität Weimar 17 of 20



Bauhaus-Universität Weimar

#### Riddle







Bauhaus-Universität Weimar 19 of 20

#### End of a Tour





Bauhaus-Universität Weimar 20 of 20