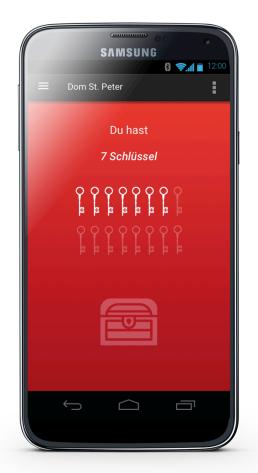

# Mobil App Design

Juliane Schwabenbauer

Matrikelnummer: 114431

Bauhaus-Universität Weimar 1 of 20



Bauhaus-Universität Weimar 2 of 20



Bauhaus-Universität Weimar 3 of 20



Bauhaus-Universität Weimar 4 of 20



Bauhaus-Universität Weimar 5 of 20



Bauhaus-Universität Weimar 6 of 20

#### Marktanteil der Smartphone-Betriebssysteme in Deutschland



auhaus-Universität Weimar 7 of 20

#### Structure



Bauhaus-Universität Weimar 8 of 20

#### Menu





Bauhaus-Universität Weimar

# Keys





Bauhaus-Universität Weimar 10 of 20

## Time- manager







Bauhaus-Universität Weimar 11 of 20

## Time- manager





Bauhaus-Universität Weimar 12 of 20

#### Tour-list







3auhaus-Universität Weimar 13 of 20

#### Tour start





Bauhaus-Universität Weimar 14 of 20

### Maps







Bauhaus-Universität Weimar 15 of 20

#### Tour- Podcast



Hello, my friends.

My name is Sir Henry and I had a quite stressful day so far, because one of the stone carver disappeared, but the statue needs to be done by today.

But may I tell you something about the cathedral in Regensburg?



Bauhaus-Universität Weimar 16 of 20

#### QR- Scanner





Bauhaus-Universität Weimar 17 of 20



Bauhaus-Universität Weimar

#### Riddle







Bauhaus-Universität Weimar 19 of 20

#### End of a Tour





Bauhaus