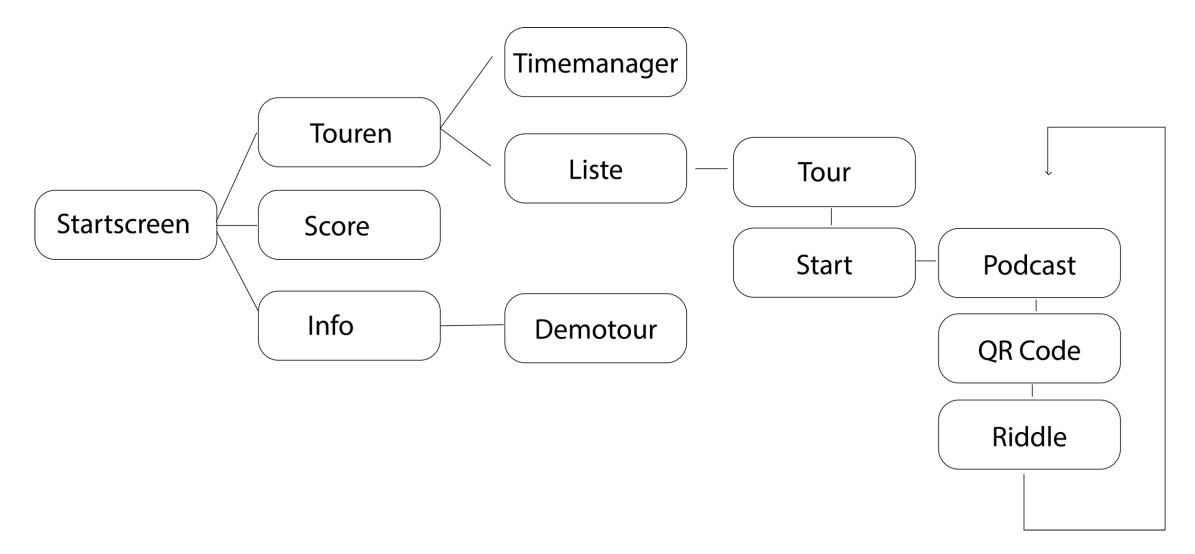

# Mobil App Design

Juliane Schwabenbauer

Matrikelnummer: 114431

Bauhaus-Universität Weimar 1 of 20



Bauhaus-Universität Weimar 2 of 20



Bauhaus-Universität Weimar 3 of 20



Bauhaus-Universität Weimar 4 of 20



Bauhaus-Universität Weimar 5 of 20



Bauhaus-Universität Weimar 6 of 20

#### Marktanteil der Smartphone-Betriebssysteme in Deutschland



auhaus-Universität Weimar 7 of 20

#### Structure



Bauhaus-Universität Weimar 8 of 20

#### Menu





Bauhaus-Universität Weimar

# Keys





Bauhaus-Universität Weimar 10 of 20

## Time- manager







Bauhaus-Universität Weimar 11 of 20

## Time- manager





Bauhaus-Universität Weimar 12 of 20

#### Tour-list







3auhaus-Universität Weimar 13 of 20

#### Tour start





Bauhaus-Universität Weimar 14 of 20

### Maps







Bauhaus-Universität Weimar 15 of 20

#### Tour- Podcast



Hello, my friends.

My name is Sir Henry and I had a quite stressful day so far, because one of the stone carver disappeared, but the statue needs to be done by today.

But may I tell you something about the cathedral in Regensburg?



Bauhaus-Universität Weimar 16 of 20

#### QR- Scanner





Bauhaus-Universität Weimar 17 of 20



Bauhaus-Universität Weim