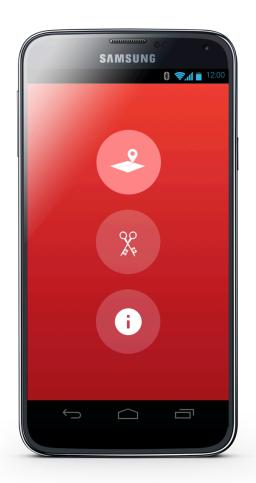

# Mobil App Design

Juliane Schwabenbauer

Matrikelnummer: 114431

Bauhaus-Universität Weimar 1 of 20



Bauhaus-Universität Weimar 2 of 20



Bauhaus-Universität Weimar 3 of 20



Bauhaus-Universität Weimar 4 of 20



Bauhaus-Universität Weimar 5 of 20



Bauhaus-Universität Weimar 6 of 20

#### Marktanteil der Smartphone-Betriebssysteme in Deutschland



auhaus-Universität Weimar 7 of 20

#### Structure



Bauhaus-Universität Weimar 8 of 20

#### Menu





Bauhaus-Universität Weimar

# Keys





Bauhaus-Universität Weimar 10 of 20

## Time- manager







Bauhaus-Universität Weimar 11 of 20

## Time- manager





Bauhaus-Universität Weimar 12 of 20

#### Tour-list







3auhaus-Universität Weimar 13 of 20

#### Tour start





Bauhaus-Universität Weimar 14 of 20

### Maps







Bauhaus-Universität Weimar 15 of 20

#### Tour- Podcast



Hello, my friends.

My name is Sir Henry and I had a quite stressful day so far, because one of the stone carver disappeared, but the statue needs to be done by today.

But may I tell you something about the cathedral in Regensburg?



Bauhaus-Universität Weimar 16 of 20

#### QR- Scanner





Bauhaus-Universität Weimar 17 of 20



Bauhaus-Universität Weimar

#### Riddle







Bauhaus-Universität Weimar 19 of 20

#### End of a Tour





Bauhaus-Universität Weimar 20 of 20