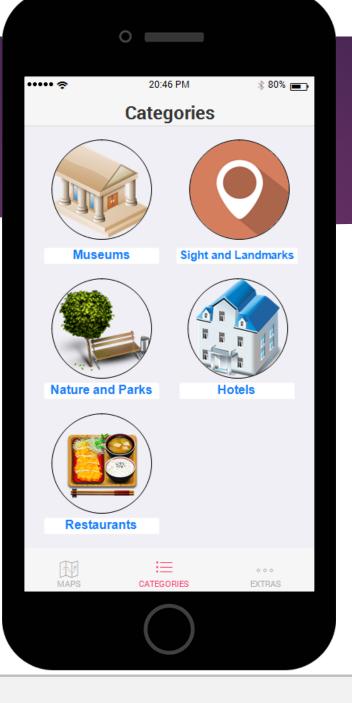

#### Design

- ▶ Platform: iPhone iOS 9.3
- Find P.O.I. and Information
- Museums
- Sightseeing
- Restaurants
- ► UNESCO WHS

#### Categories & Maps

- Two main screens
- Easy access all the time to make app easy to use.