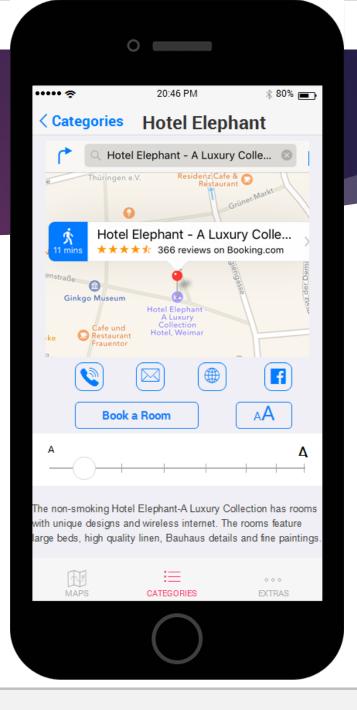

#### Hotels

| ••••• 🗢 20:46 PM 🕺 80% 💼                                                                                                                                                                                                                                                   |  |  |  |
|----------------------------------------------------------------------------------------------------------------------------------------------------------------------------------------------------------------------------------------------------------------------------|--|--|--|
| < Categories Hotel Elephant                                                                                                                                                                                                                                                |  |  |  |
| Hotel Elephant - A Luxury Colle 💿                                                                                                                                                                                                                                          |  |  |  |
| Thüringen e.V. Residenz Cafe &  Restaurant Grüner Markt                                                                                                                                                                                                                    |  |  |  |
| Hotel Elephant - A Luxury Colle                                                                                                                                                                                                                                            |  |  |  |
| enstraße<br>Ginkgo Museum<br>Hotel Elephant<br>A Luxury<br>Collection<br>Hotel, Weimar                                                                                                                                                                                     |  |  |  |
|                                                                                                                                                                                                                                                                            |  |  |  |
| Book a Room                                                                                                                                                                                                                                                                |  |  |  |
| On the town square in Weimar, a short walk from the palace and<br>national theater, this impressive hotel has been a meeting place<br>for artists and statesmen for 300 years. Wi-Fi is free in the lobby.<br>The non-smoking Hotel Elephant-A Luxury Collection has rooms |  |  |  |
| with unique designs and wireless internet. The rooms feature<br>large beds, high quality linen, Bauhaus details and fine paintings.                                                                                                                                        |  |  |  |
| MAPS CATEGORIES EXTRAS                                                                                                                                                                                                                                                     |  |  |  |
|                                                                                                                                                                                                                                                                            |  |  |  |