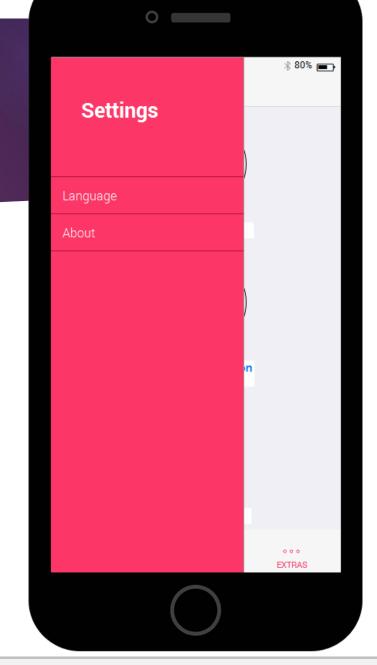

#### Extras

- Bus stops
- Public transportation maps
- Parking lots
- Setting language