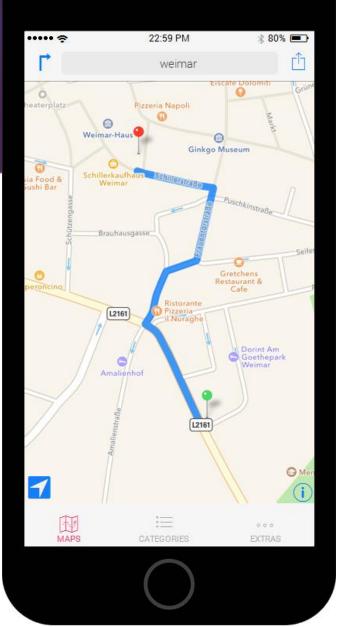

#### Maps

- Find places by search or click to pins
- Access information by clicking name of the places from red pin
- Get directions

0