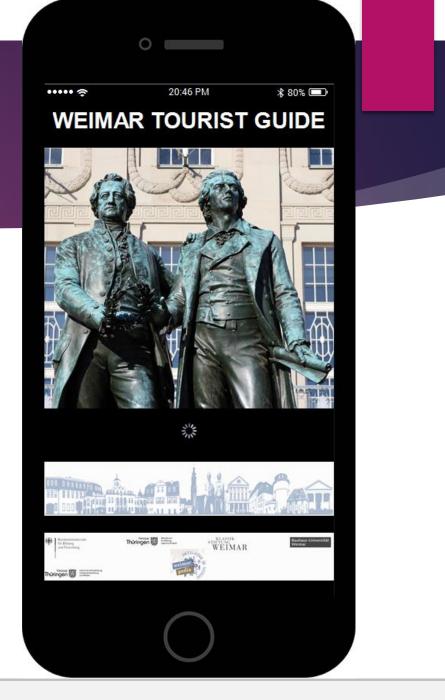

### Loading Screen

- Designing an application for cultural heritage sites in Weimar
- Big buttons and big font size are used to consider old people
- ▶ The number of clicks are reduced
- Users never stuck inside the app