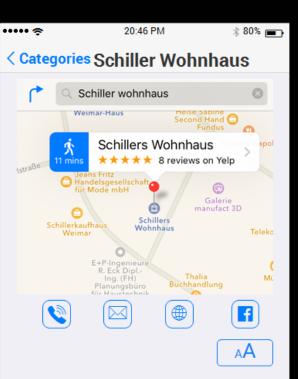

#### Museums

- Get directions
- Make phone call
- Send Email
- Open webpage
- Open Facebook page
- Set font size

0

Im ersten Haus in der Windischengasse hatte der Dichter nicht die nötige Ruhe für seine Arbeit gefunden, daher zogen Schiller und seine Familie 1802 in dieses Haus an der damaligen "Esplanade". Seine Frau und die vier Kinder bewohnten es auch nach seinem Tod 1805, da er es bis dahin abbezahlt hatte. Jede Etage im Haus hatte eine unterschiedliche Funktion: Das Erdgeschoss diente der Dienerschaft und beinhaltete die Küche, in der ersten Etage befand sich der Wohnbereich der Familie