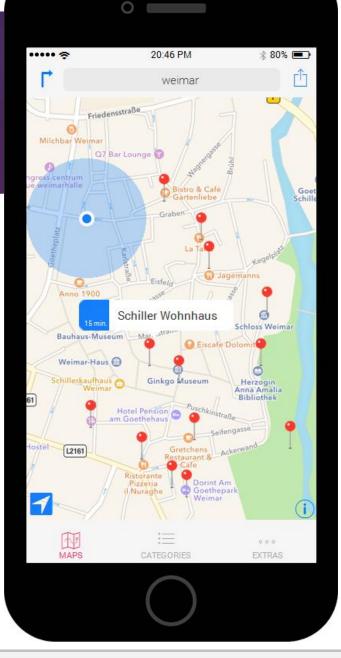

#### Maps

- Find places by search or click to pins
- Access information by clicking name of the places from red pin
- Get directions

0