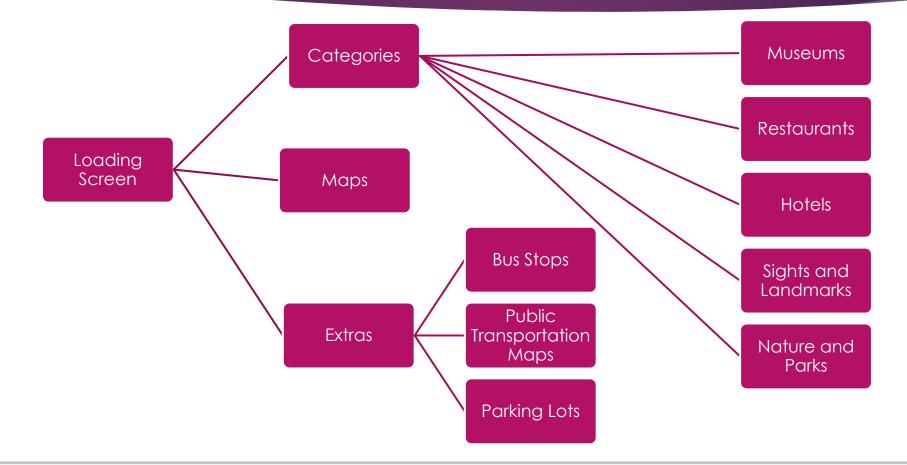

#### Content Structure of the App

#### Categories & Maps

- Two main screens
- Easy access all the time to make app easy to use.

#### Extras

- Bus stops
- Public transportation maps
- Parking lots
- Setting language