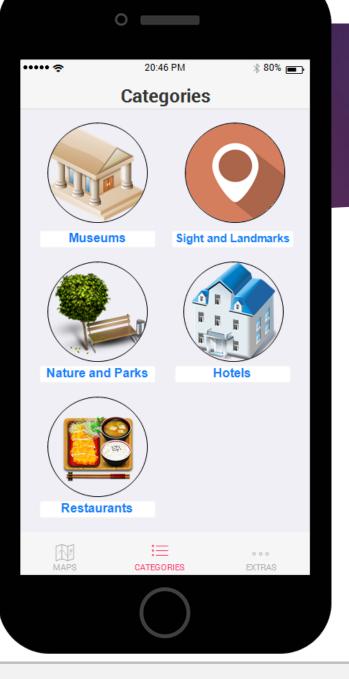

#### Categories & Maps

- Two main screens
- Easy access all the time to make app easy to use.

#### Design

- ▶ Platform: iPhone iOS 9.3
- Find P.O.I. and Information
- Museums
- Sightseeing
- Restaurants
- ► UNESCO WHS