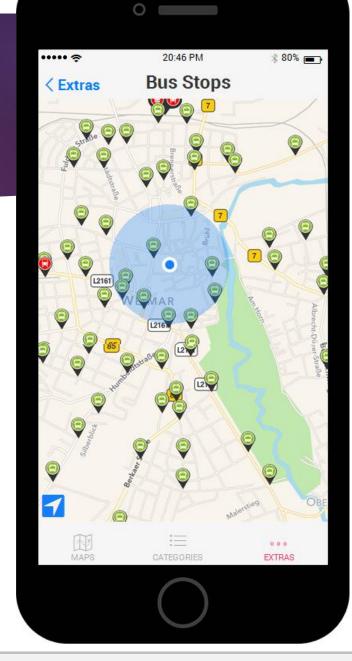

#### Extras

- Bus stops
- Public transportation maps
- Parking lots
- Setting language