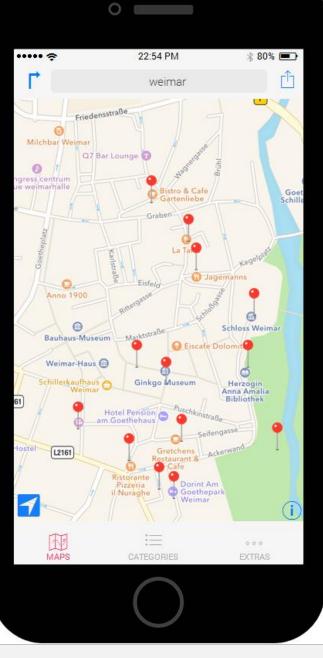

#### Maps

- Find places by search or click to pins
- Access information by clicking name of the places from red pin
- Get directions

0