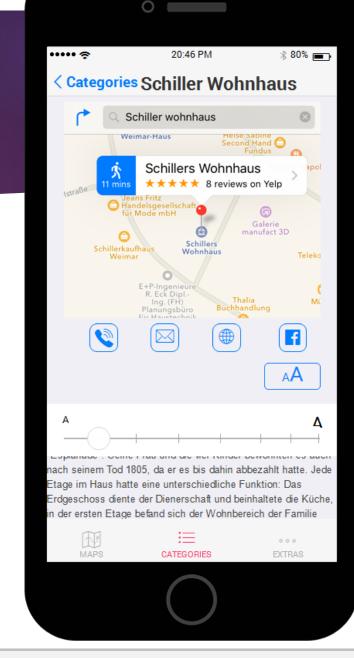

#### Museums

- Get directions
- Make phone call
- Send Email
- Open webpage
- Open Facebook page
- Set font size

0

Im ersten Haus in der Windischengasse hatte der Dichter nicht die nötige Ruhe für seine Arbeit gefunden, daher zogen Schiller und seine Familie 1802 in dieses Haus an der damaligen "Esplanade". Seine Frau und die vier Kinder bewohnten es auch nach seinem Tod 1805, da er es bis dahin abbezahlt hatte. Jede Etage im Haus hatte eine unterschiedliche Funktion: Das Erdgeschoss diente der Dienerschaft und beinhaltete die Küche, in der ersten Etage befand sich der Wohnbereich der Familie