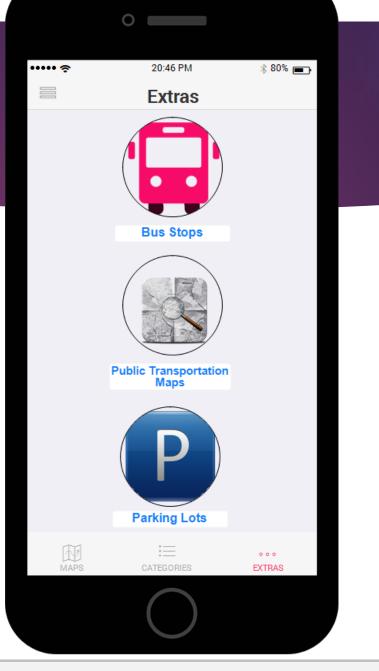

#### Extras

- Bus stops
- Public transportation maps
- Parking lots
- Setting language

#### Public Transportation

## Parking