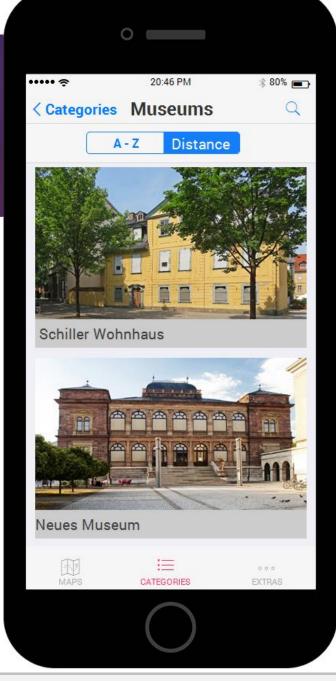

#### Museums

- Opening Schiller Wohnhaus
- Search option
- List by distance or name