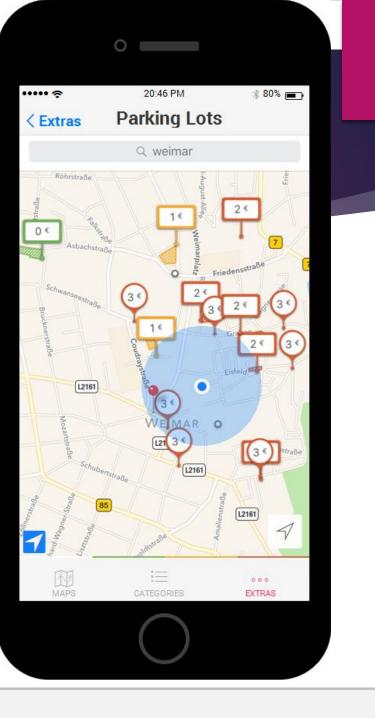

|  |  |  |
| MAPS CATEGORIES EXTRAS                                                                                                                                                                                                                                                     |  |  |  |
|                                                                                                                                                                                                                                                                            |  |  |  |



#### Parks and Landmarks

Find parks and monument



0







#### Extras

- Bus stops
- Public transportation maps
- Parking lots
- Setting language





#### Public Transportation





## Parking



#### References

#### https://www.uni-weimar.de/medien/wiki/IFD:MobileMediaDesign-SS16

- http://www.weimarpedia.de/
- http://www.klassik-stiftung.de/
- http://www.iconarchive.com/
- http://www.justinmind.com/
- https://developer.apple.com/library/ios/documentation/UserExperience/ Conceptual/MobileHIG/

## Thanks for your attention