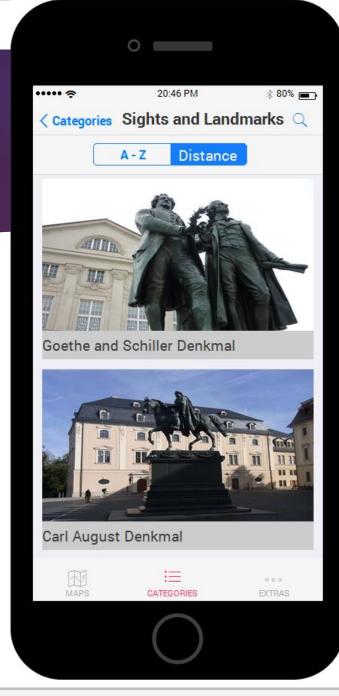

#### Design

- ▶ Platform: iPhone iOS 9.3
- Find P.O.I. and Information
- Museums
- Sightseeing
- Restaurants
- ► UNESCO WHS