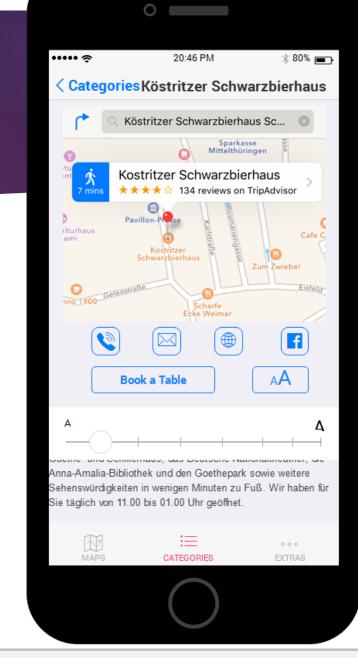

#### Museums

- Get directions
- Make phone call
- Send Email
- Open webpage
- Open Facebook page
- Set font size

0

Im ersten Haus in der Windischengasse hatte der Dichter nicht die nötige Ruhe für seine Arbeit gefunden, daher zogen Schiller und seine Familie 1802 in dieses Haus an der damaligen "Esplanade". Seine Frau und die vier Kinder bewohnten es auch nach seinem Tod 1805, da er es bis dahin abbezahlt hatte. Jede Etage im Haus hatte eine unterschiedliche Funktion: Das Erdgeschoss diente der Dienerschaft und beinhaltete die Küche, in der ersten Etage befand sich der Wohnbereich der Familie