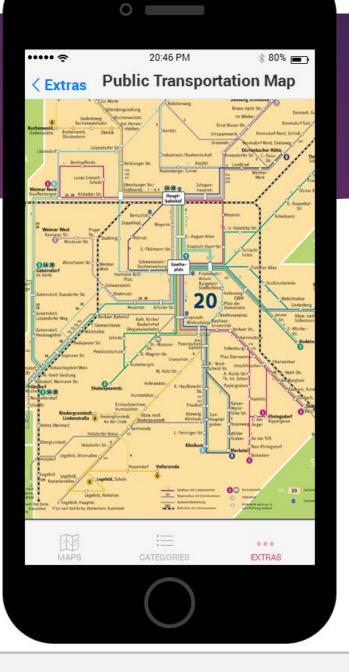

|  |  |  |
| MAPS CATEGORIES EXTRAS                                                                                                                                                                                                                                                     |  |  |  |
|                                                                                                                                                                                                                                                                            |  |  |  |



#### Parks and Landmarks

Find parks and monument



0







#### Extras

- Bus stops
- Public transportation maps
- Parking lots
- Setting language





#### Public Transportation





## Parking



#### References

#### https://www.uni-weimar.de/medien/wiki/IFD:MobileMediaDesign-SS16

- http://www.weimarpedia.de/
- http://www.klassik-stiftung.de/
- http://www.iconarchive.com/
- http://www.justinmind.com/
- https://developer.apple.com/library/ios/documentation/UserExperience/ Conceptual/MobileHIG/

## Thanks for your attention