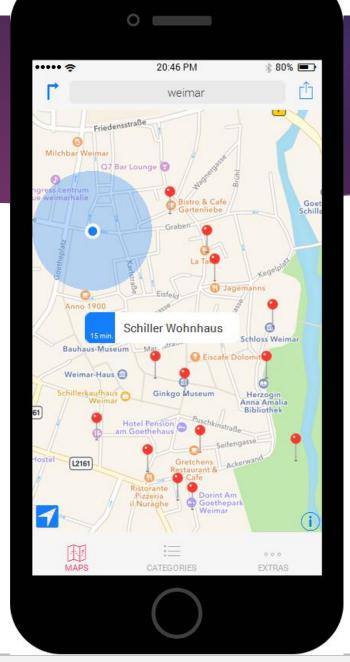

#### Museums

- Opening Schiller Wohnhaus
- Search option
- List by distance or name

#### Museums

- Get directions
- Make phone call
- Send Email
- Open webpage
- Open Facebook page
- Set font size

0

Im ersten Haus in der Windischengasse hatte der Dichter nicht die nötige Ruhe für seine Arbeit gefunden, daher zogen Schiller und seine Familie 1802 in dieses Haus an der damaligen "Esplanade". Seine Frau und die vier Kinder bewohnten es auch nach seinem Tod 1805, da er es bis dahin abbezahlt hatte. Jede Etage im Haus hatte eine unterschiedliche Funktion: Das Erdgeschoss diente der Dienerschaft und beinhaltete die Küche, in der ersten Etage befand sich der Wohnbereich der Familie