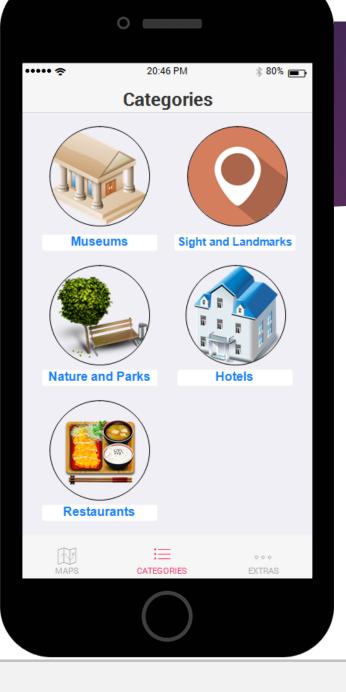

#### Design

- ▶ Platform: iPhone iOS 9.3
- Find P.O.I. and Information
- Museums
- Sightseeing
- Restaurants
- ► UNESCO WHS

#### Categories & Maps

- Two main screens
- Easy access all the time to make app easy to use.