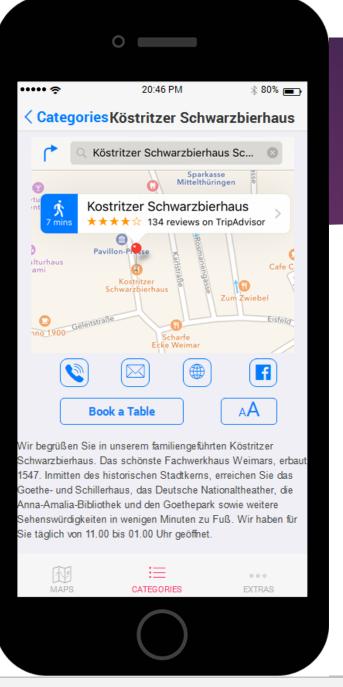

#### Museums

- Opening Schiller Wohnhaus
- Search option
- List by distance or name

#### Museums

- Get directions
- Make phone call
- Send Email
- Open webpage
- Open Facebook page
- Set font size

0

Im ersten Haus in der Windischengasse hatte der Dichter nicht die nötige Ruhe für seine Arbeit gefunden, daher zogen Schiller und seine Familie 1802 in dieses Haus an der damaligen "Esplanade". Seine Frau und die vier Kinder bewohnten es auch nach seinem Tod 1805, da er es bis dahin abbezahlt hatte. Jede Etage im Haus hatte eine unterschiedliche Funktion: Das Erdgeschoss diente der Dienerschaft und beinhaltete die Küche, in der ersten Etage befand sich der Wohnbereich der Familie

#### Maps

- Find places by search or click to pins
- Access information by clicking name of the places from red pin
- Get directions

0