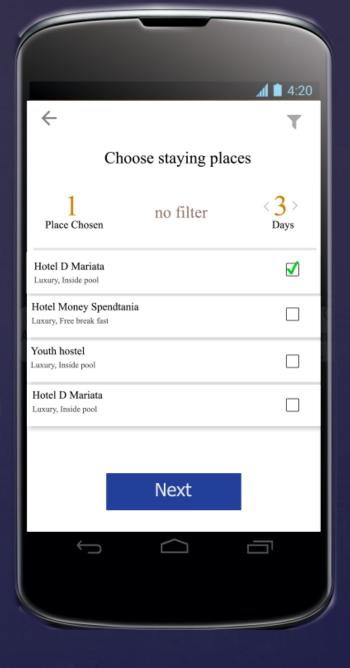

## Modify staying place #6

Would be next screen if type is chosen to be Manual when generating

**Filter**Price and Tag