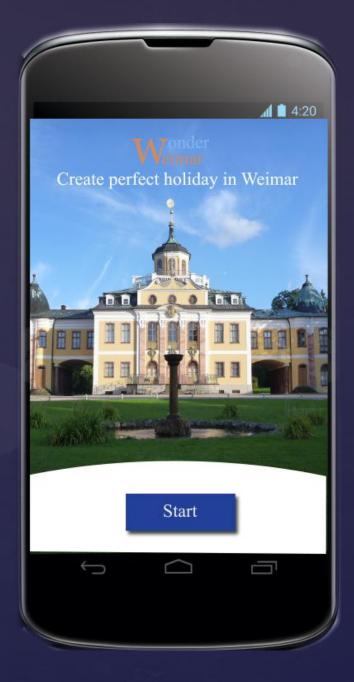

#### Intro screen - #1

Basically a show-off screen

Animation is preferred

Actually important to get first impression

#1