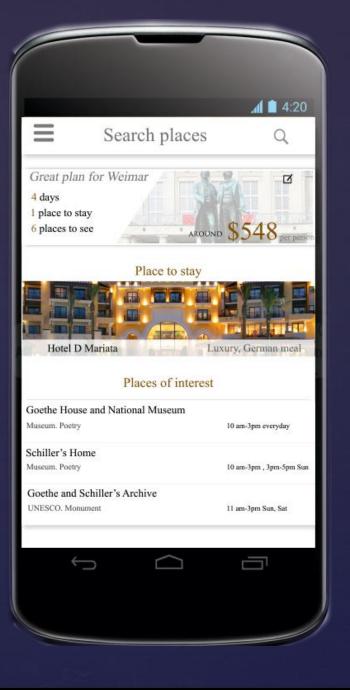

# Inside a plan #5

Search- Toolbar

General information section

Place to stay

Place to see