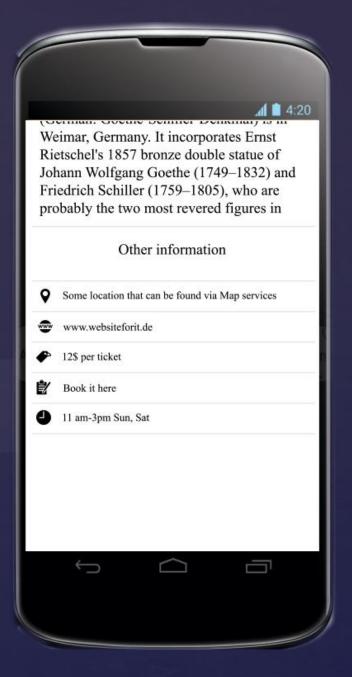

#### Detail of a place #8

Work for both place to stay and place to see

The original Goethe–Schiller Monument (German: Goethe-Schiller-Denkmal) is in Weimar, Germany. It incorporates Ernst Rietschel's 1857 bronze double statue of Johann Wolfgang Goethe (1749–1832) and Friedrich Schiller (1759–1805), who are probably the two most revered figures in German literature.[1][2] The monument has been described "as one of the most famous and most beloved monuments in all of Germany"[3] and as the beginning of a "cult of the monument".[4] Dozens of monuments to Goethe and

(-)

Detail of a place #8

See that icon? Side navigation