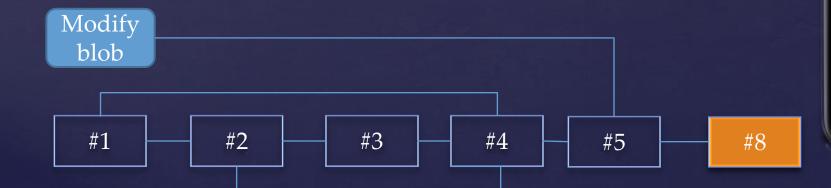

#### Detail of a place #8

Work for both place to stay and place to see

The original Goethe–Schiller Monument (German: Goethe-Schiller-Denkmal) is in Weimar, Germany. It incorporates Ernst Rietschel's 1857 bronze double statue of Johann Wolfgang Goethe (1749–1832) and Friedrich Schiller (1759–1805), who are probably the two most revered figures in German literature.[1][2] The monument has been described "as one of the most famous and most beloved monuments in all of Germany"[3] and as the beginning of a "cult of the monument".[4] Dozens of monuments to Goethe and

(-)

Detail of a place #8

See that icon? Side navigation