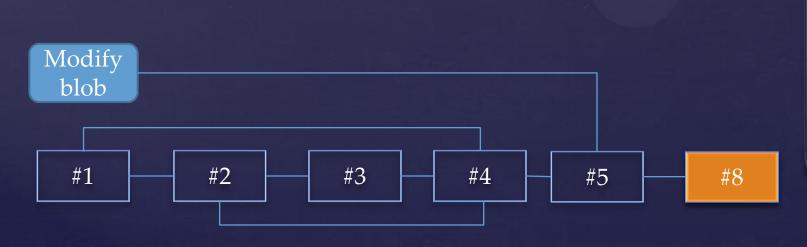

# Inside a plan #5

Search- Toolbar

General information section

Place to stay

Place to see

## Modify staying place #6

Would be next screen if type is chosen to be Manual when generating

**Filter**Price and Tag

#### Detail of a place #8

Work for both place to stay and place to see

The original Goethe–Schiller Monument (German: Goethe-Schiller-Denkmal) is in Weimar, Germany. It incorporates Ernst Rietschel's 1857 bronze double statue of Johann Wolfgang Goethe (1749–1832) and Friedrich Schiller (1759–1805), who are probably the two most revered figures in German literature.[1][2] The monument has been described "as one of the most famous and most beloved monuments in all of Germany"[3] and as the beginning of a "cult of the monument".[4] Dozens of monuments to Goethe and