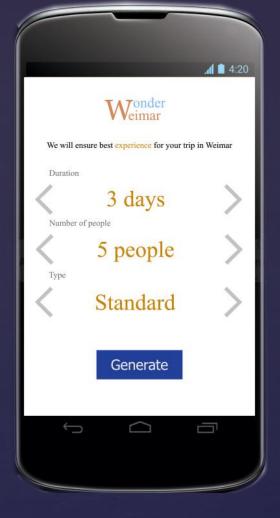

# Generating trip- #2

First time, this will be the screen after intro

Core concept of generating trips for Weimar

Keep the need to interact as low as possible

Done generating #3

Name your trip

Give more hints about app interaction