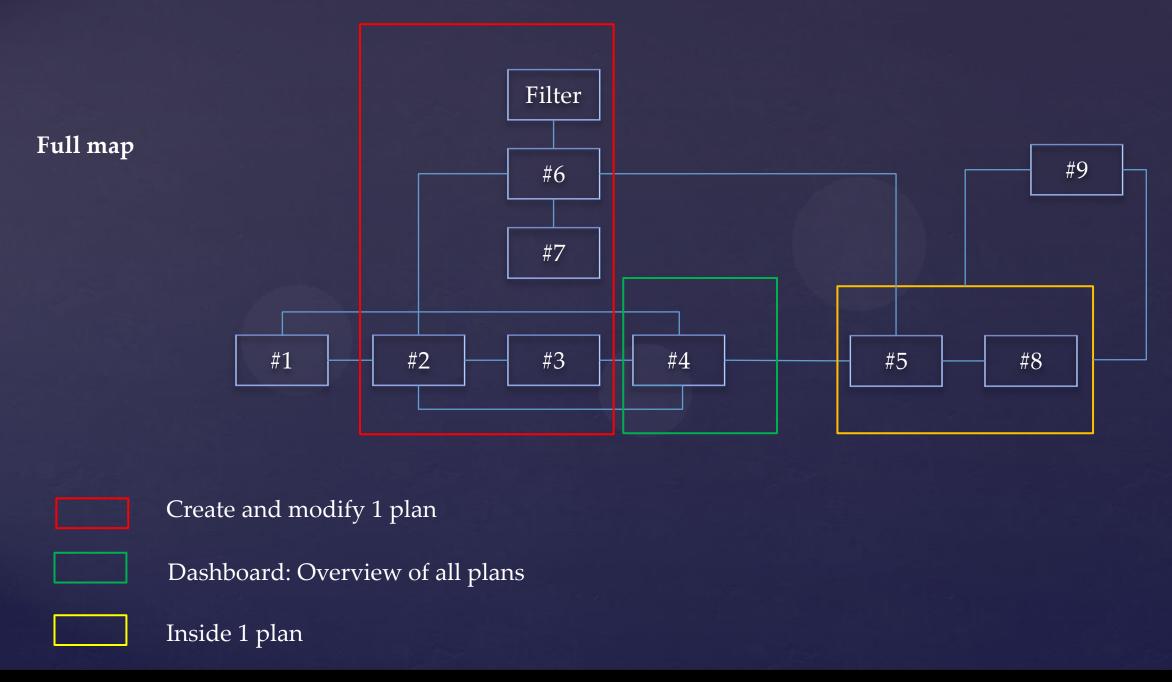

#### Intro screen - #1

Basically a show-off screen

Animation is preferred

Actually important to get first impression

#1

# Generating trip- #2

First time, this will be the screen after intro

Core concept of generating trips for Weimar

Keep the need to interact as low as possible

Done generating #3

Name your trip

Give more hints about app interaction

#### Dashboard #4

Contain all trips that has been generated

Information of those trips

Would be after Intro if trip has been generated

# Inside a plan #5

Search- Toolbar

General information section

Place to stay

Place to see

## Modify staying place #6

Would be next screen if type is chosen to be Manual when generating

**Filter**Price and Tag

# Choose places #7

#### Detail of a place #8

Work for both place to stay and place to see

The original Goethe–Schiller Monument (German: Goethe-Schiller-Denkmal) is in Weimar, Germany. It incorporates Ernst Rietschel's 1857 bronze double statue of Johann Wolfgang Goethe (1749–1832) and Friedrich Schiller (1759–1805), who are probably the two most revered figures in German literature.[1][2] The monument has been described "as one of the most famous and most beloved monuments in all of Germany"[3] and as the beginning of a "cult of the monument".[4] Dozens of monuments to Goethe and

(-)

Detail of a place #8

See that icon? Side navigation

### Side navigation#9

Access other plans

Anywhere inside 1 plan

There is a emphasis on the technology underneath

Content is managed by app owner

Thank you for listening