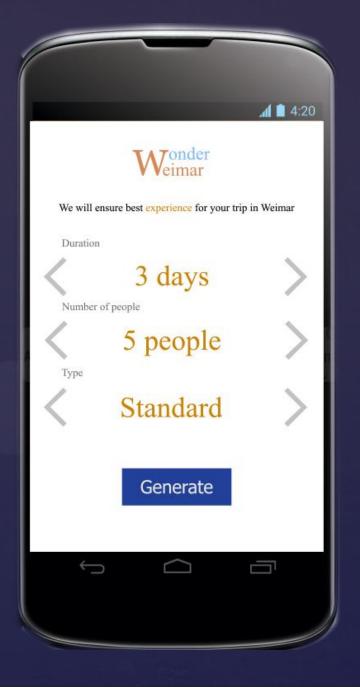

# Generating trip- #2

First time, this will be the screen after intro

Core concept of generating trips for Weimar

Keep the need to interact as low as possible

Done generating #3

Name your trip

Give more hints about app interaction