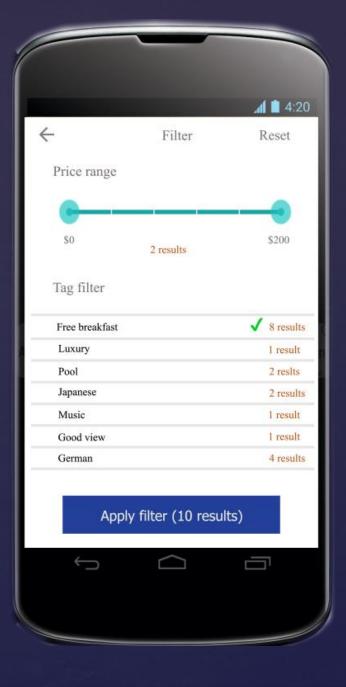

## Modify staying place #6

Would be next screen if type is chosen to be Manual when generating

**Filter**Price and Tag