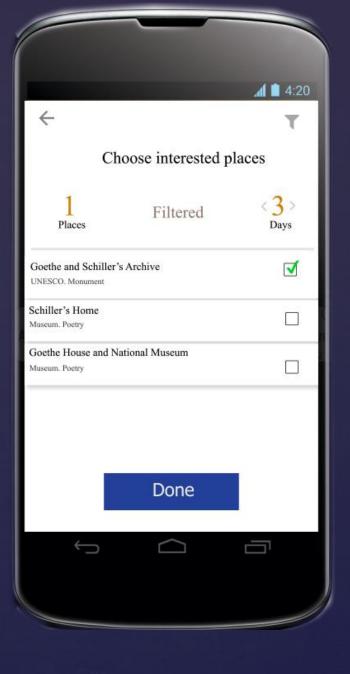

**Style:** Material Design



#### Intro screen - #1

Basically a show-off screen

Animation is preferred

Actually important to get first impression



#1

# Generating trip- #2

First time, this will be the screen after intro

Core concept of generating trips for Weimar

Keep the need to interact as low as possible





Done generating #3

Name your trip

Give more hints about app interaction





#### Dashboard #4

Contain all trips that has been generated

Information of those trips

Would be after Intro if trip has been generated





# Inside a plan #5

Search- Toolbar

General information section

Place to stay

Place to see







## Modify staying place #6

Would be next screen if type is chosen to be Manual when generating





**Filter**Price and Tag





# Choose places #7







#### Detail of a place #8

Work for both place to stay and place to see







The original Goethe–Schiller Monument (German: Goethe-Schiller-Denkmal) is in Weimar, Germany. It incorporates Ernst Rietschel's 1857 bronze double statue of Johann Wolfgang Goethe (1749–1832) and Friedrich Schiller (1759–1805), who are probably the two most revered figures in German literature.[1][2] The monument has been described "as one of the most famous and most beloved monuments in all of Germany"[3] and as the beginning of a "cult of the monument".[4] Dozens of monuments to Goethe and

(-)



Detail of a place #8

See that icon? Side navigation







### Side navigation#9

Access other plans

Anywhere inside 1 plan







There is a emphasis on the technology underneath

Content is managed by app ow