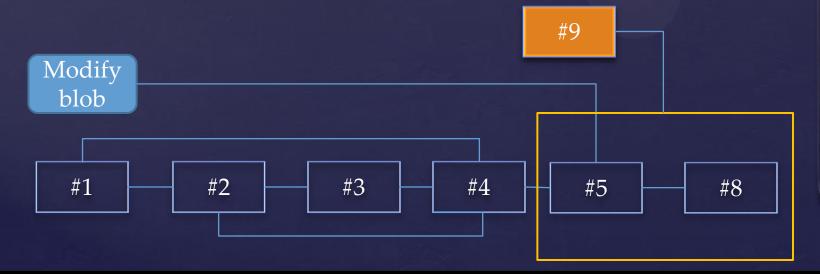

(-)

Detail of a place #8

See that icon? Side navigation

### Side navigation#9

Access other plans

Anywhere inside 1 plan

There is a emphasis on the technology underneath

Content is managed by app owner

Thank you for listening