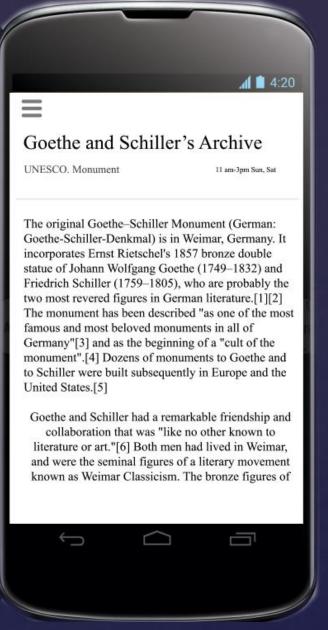

#### Detail of a place #8

Work for both place to stay and place to see

The original Goethe–Schiller Monument (German: Goethe-Schiller-Denkmal) is in Weimar, Germany. It incorporates Ernst Rietschel's 1857 bronze double statue of Johann Wolfgang Goethe (1749–1832) and Friedrich Schiller (1759–1805), who are probably the two most revered figures in German literature.[1][2] The monument has been described "as one of the most famous and most beloved monuments in all of Germany"[3] and as the beginning of a "cult of the monument".[4] Dozens of monuments to Goethe and