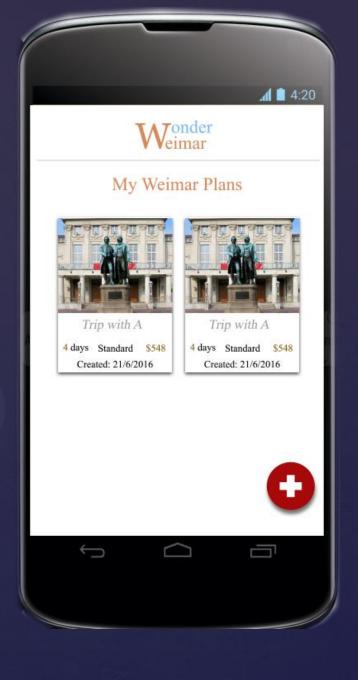

#### Dashboard #4

Contain all trips that has been generated

Information of those trips

Would be after Intro if trip has been generated