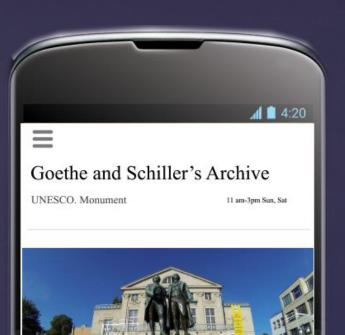

#### Detail of a place #8

Work for both place to stay and place to see

The original Goethe–Schiller Monument (German: Goethe-Schiller-Denkmal) is in Weimar, Germany. It incorporates Ernst Rietschel's 1857 bronze double statue of Johann Wolfgang Goethe (1749–1832) and Friedrich Schiller (1759–1805), who are probably the two most revered figures in German literature.[1][2] The monument has been described "as one of the most famous and most beloved monuments in all of Germany"[3] and as the beginning of a "cult of the monument".[4] Dozens of monuments to Goethe and

(-)

Detail of a place #8

See that icon? Side navigation