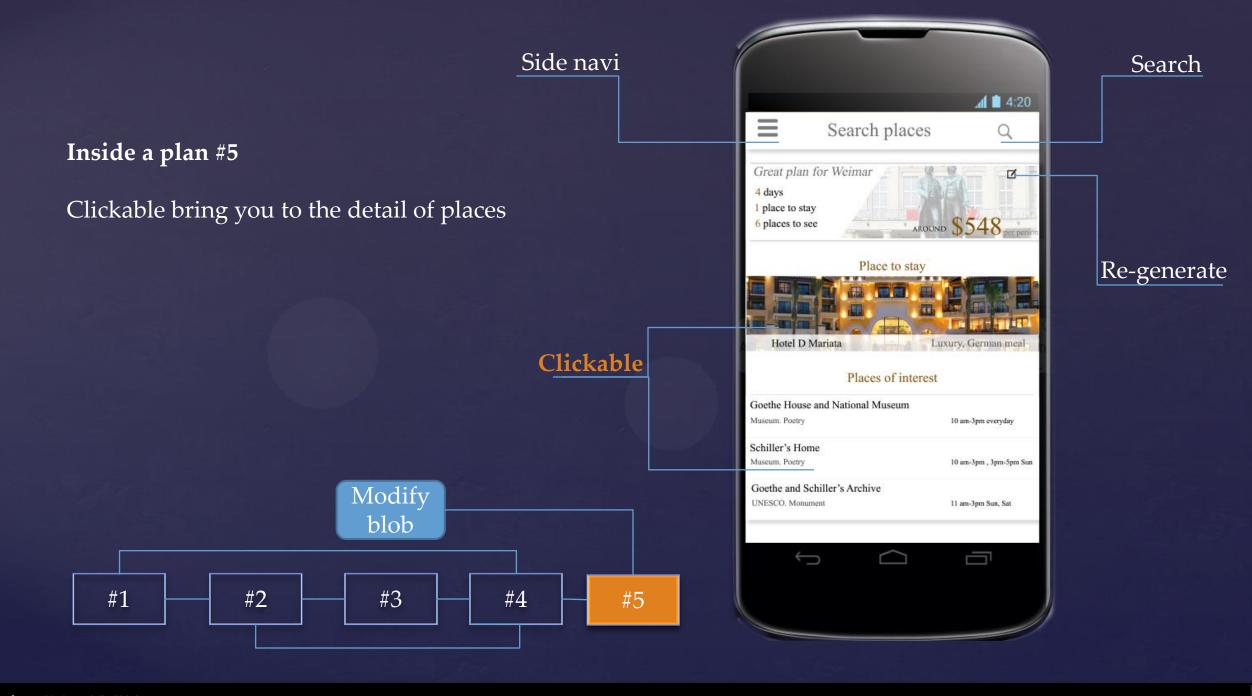

# Inside a plan #5

Search- Toolbar

General information section

Place to stay

Place to see