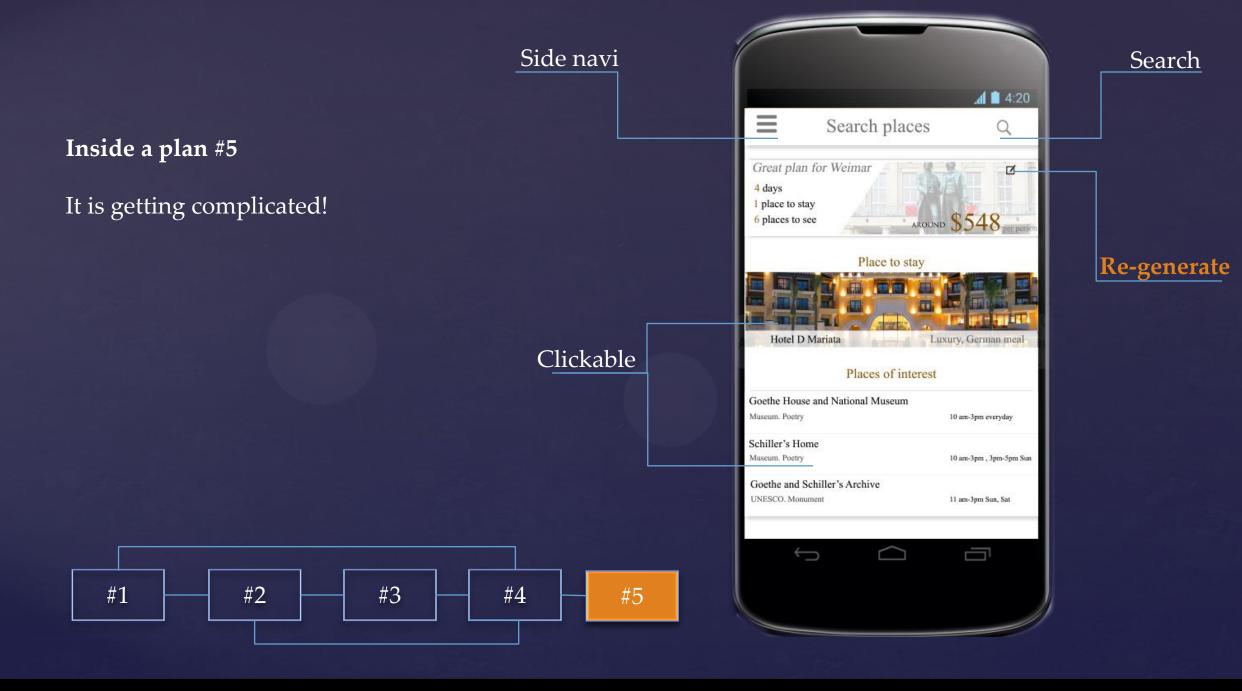

# Inside a plan #5

Search- Toolbar

General information section

Place to stay

Place to see