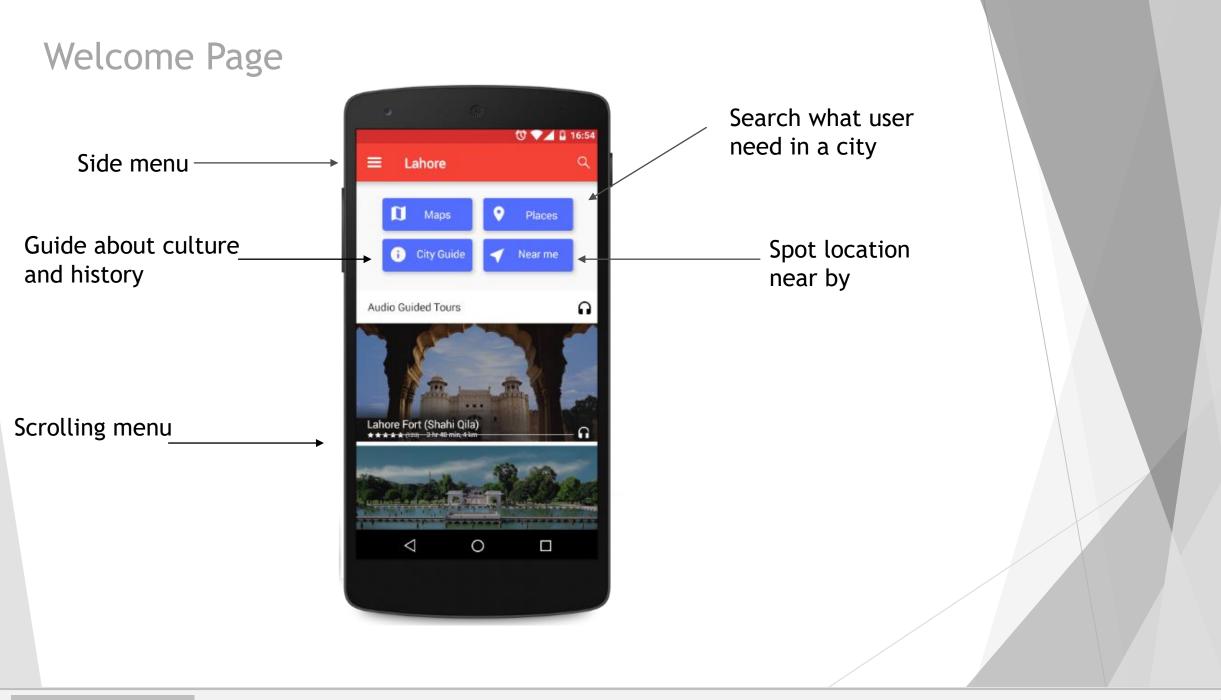

### Side menu 10.01 Tap here to Sign in with Facebook or Email Gallery -Social My Tours 厉 Side menu has 6 pages Downloads ÷ Important Numbers 30 Settings

The city at a glace

History The city's origin and transformations