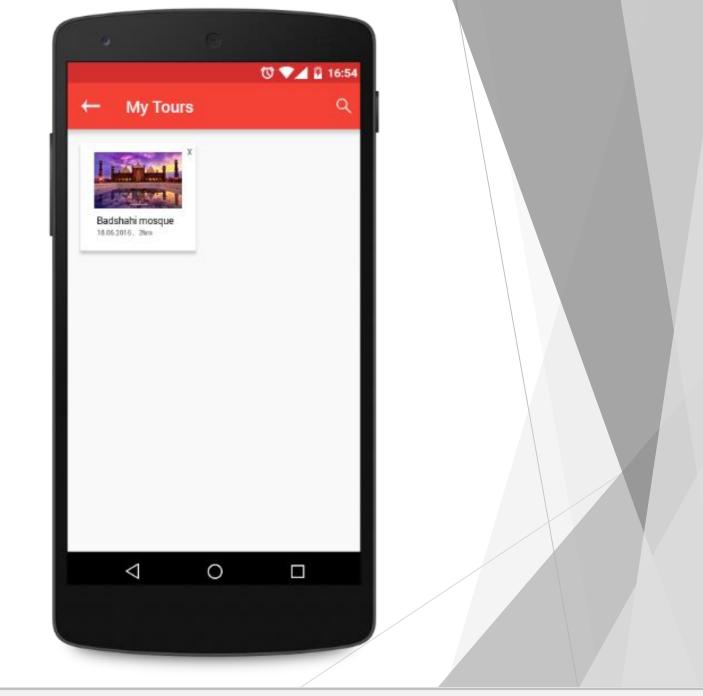

### Side menu 10.01 Tap here to Sign in with Facebook or Email Gallery -Social My Tours 厉 Side menu has 6 pages Downloads ÷ Important Numbers 30 Settings

The city at a glace

History The city's origin and transformations