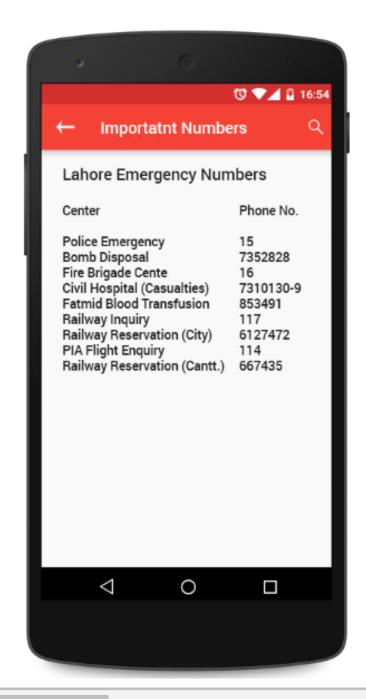

### Side menu 10.01 Tap here to Sign in with Facebook or Email Gallery -Social My Tours 厉 Side menu has 6 pages Downloads ÷ Important Numbers 30 Settings

The city at a glace

History The city's origin and transformations