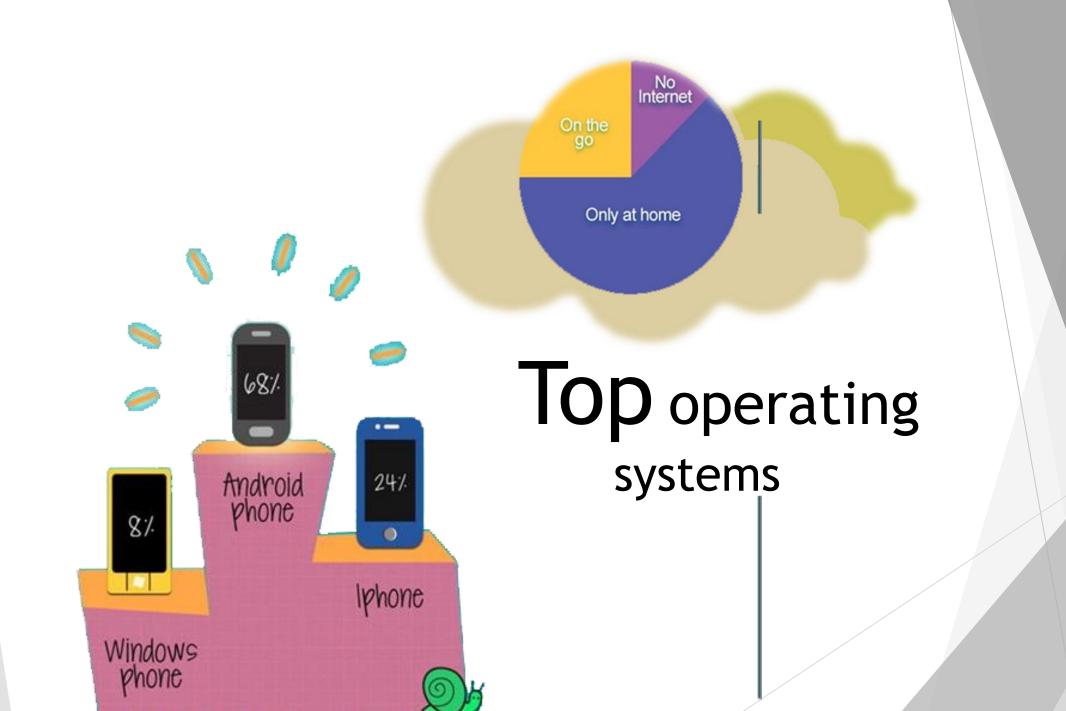

Android Platform

Android powers hundreds of millions of mobile devices in more than 190 countries around the world. It's the largest installed base of any mobile platform and growing fast—every day another million users power up their Android devices for the first time and start looking for apps, games, and other digital content.

### Target group adult