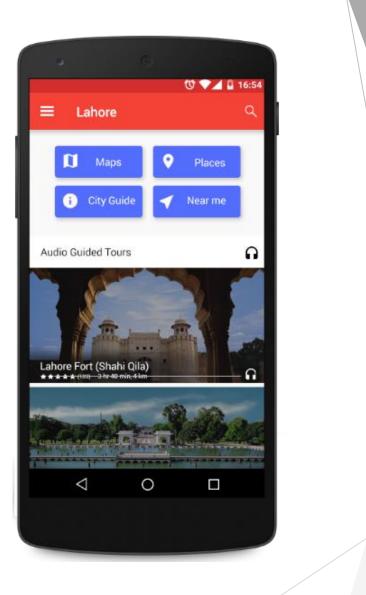

### Main Features

- Audio tour app
- Free download
- Spot locations near by
- Download audio tours

### Side menu 10.01 Tap here to Sign in with Facebook or Email Gallery -Social My Tours 厉 Side menu has 6 pages Downloads ÷ Important Numbers 30 Settings

The city at a glace

History The city's origin and transformations