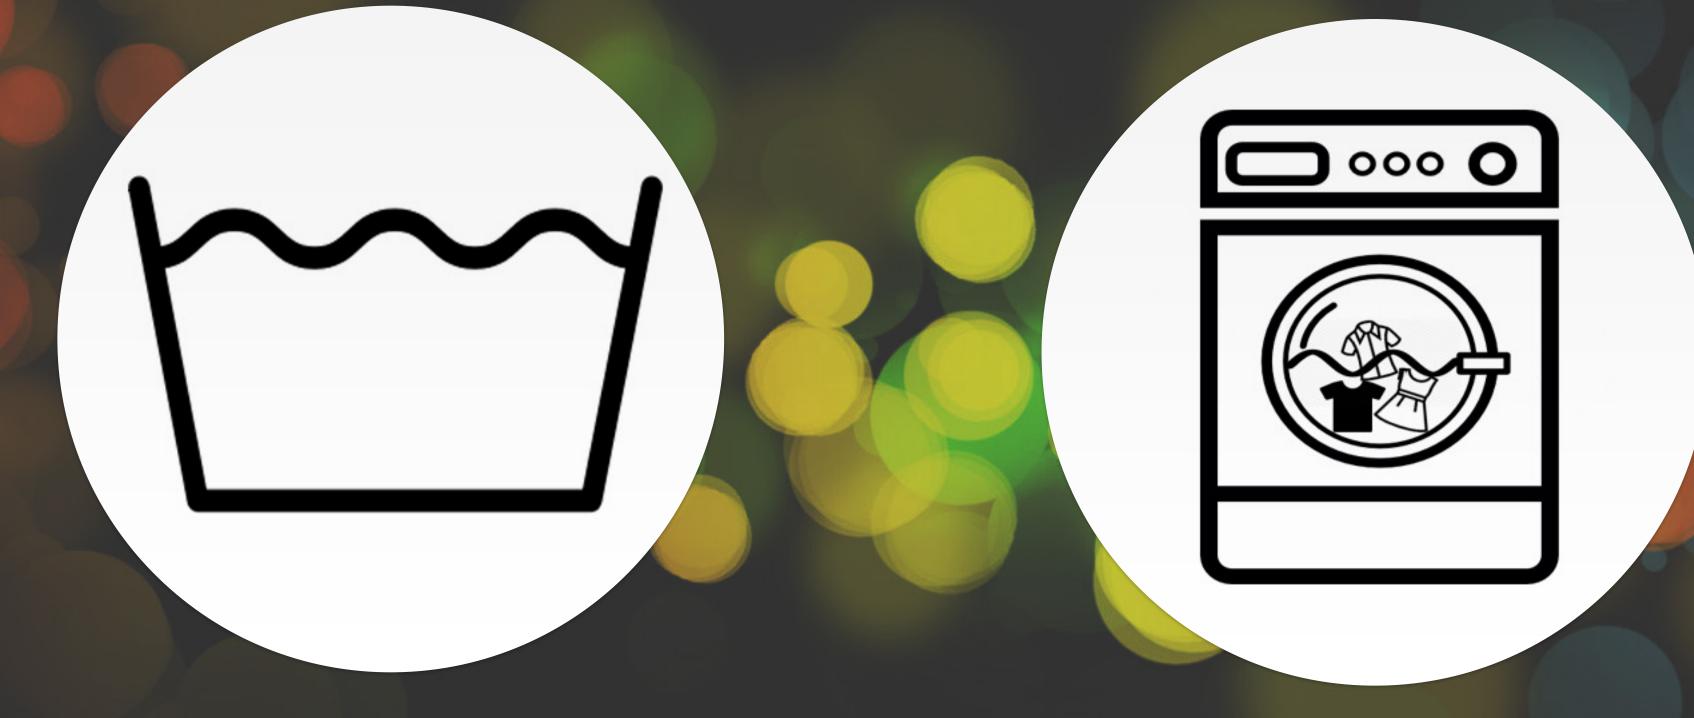

## MACHINE WASH ICON

(TAHIRA SOHAIB, 115546)

OLD NEW

This icon can be seen on numerous textiles which depicts the way it should be washed. The icon can be seen as a bucket filled with water and often has additional symbols like temperature, bleach etc. It indicates both hand wash and machine wash which is not very obvious from the icon itself.

This new icon for mashine wash has been designed which shows that the textile item can be washed in washing machine. It can clearly be seen as a washing machine with some garments inside.

Additional instructions can either be mentioned graphically or textually on this icon. This icon fulfills its intended purpose much better as compared to the old one.