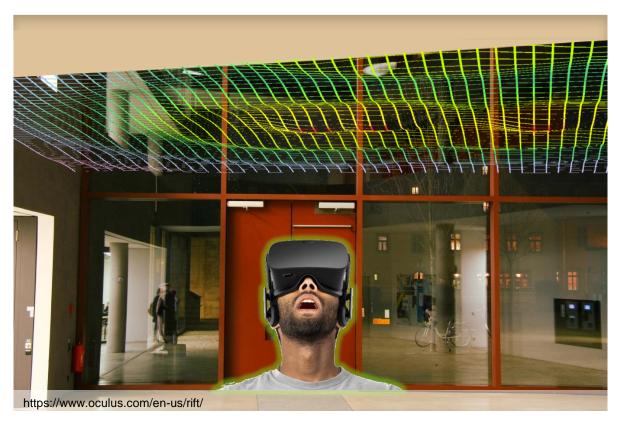

eyes-and-mouths-expressions-set

IFD: Ambient, Tangible and Pervasive. Behavioral maps with AR Kateryna Konieva



IFD: Ambient, Tangible and Pervasive. Behavioral maps with AR Kateryna Konieva

# Tracing -> behavioral maps







IFD: Ambient, Tangible and Pervasive. Behavioral maps with AR Kateryna Konieva

## Behavioral maps -> Augmented reality





## Short scheme

1) Map of the location

2) Recording of traces





## Short scheme

#### 3) Artistic interpretation



#### Process

• Recording of traces:

• Artistic interpretation:

#### Kinect

Rhino+Grasshopper+Firefly

#### Rhino+Grasshopper





### Process

4) 3d-display: Unity3d+ Vuforia



Process:

Intention: https://www.youtube.com/watch?v=BmX07KzjmvA



## Interface



# Further opportunities

- Dynamic 3d-model
- Wearables



# Thank you!

### questions?

04.02.2016