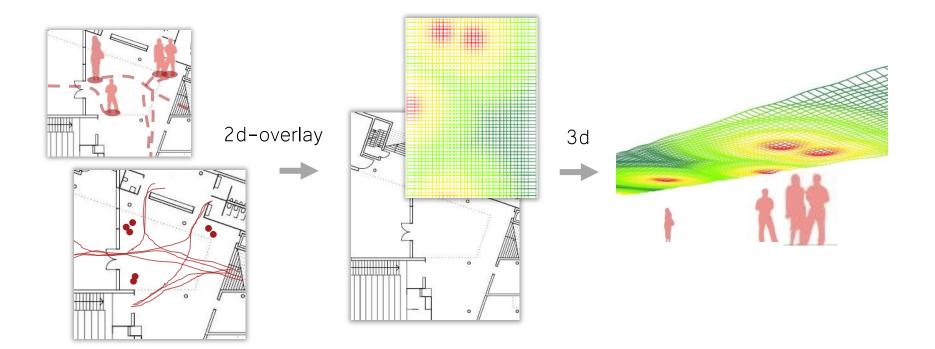

#### 3) Artistic interpretation

#### Process

• Recording of traces:

• Artistic interpretation:

### Process

4) 3d-display: Unity3d+ Vuforia

Process:

Intention: https://www.youtube.com/watch?v=BmX07KzjmvA