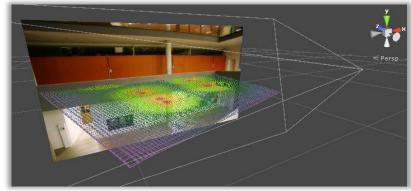

### Process

4) 3d-display: Unity3d+ Vuforia

Process:

Intention: https://www.youtube.com/watch?v=BmX07KzjmvA