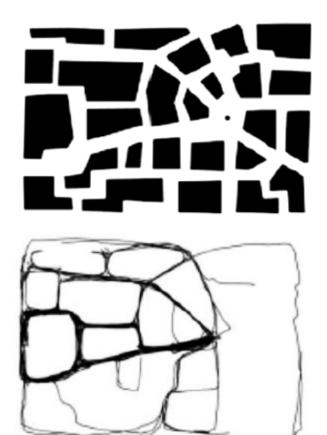

# Concepts from urbanism

'Cities seem to be made up of two very different things:

- a <u>slowly changing</u>, <u>physical system</u>, made up of buildings linked by streets, roads and infrastructure;
- and a more rapidly changing
  human system made up of movement, interaction and activity'. (Hillier, 2009)

http://www.bk.tudelft.nl/fileadmin/Faculteit/BK/Over\_de\_fac ulteit/Afdelingen/Urbanism/Onderzoek/Ulab/Conferences/C onference\_Complexity\_Theories/papers/doc/Hillier.pdf