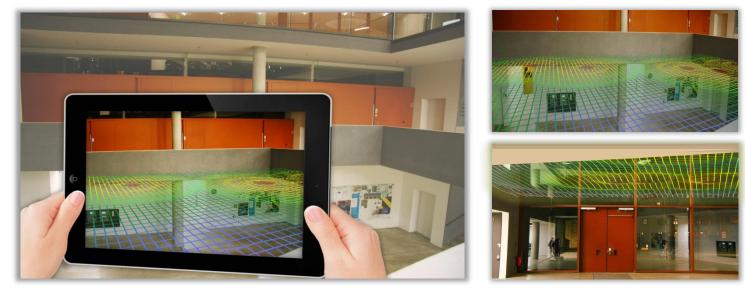

ww.gehlarchitects.dk https://www.vectoropenstock.com/download-vector/70982/eyes-and-mouths-expressions-set

IFD: Ambient, Tangible and Pervasive. Behavioral maps with AR Kateryna Konieva



IFD: Ambient, Tangible and Pervasive. Behavioral maps with AR Kateryna Konieva

# Tracing -> behavioral maps







IFD: Ambient, Tangible and Pervasive. Behavioral maps with AR Kateryna Konieva

## Behavioral maps -> Augmented reality





## Short scheme

1) Map of the location

2) Recording of traces





## Short scheme

#### 3) Artistic interpretation



#### Process

• Recording of traces:

• Artistic interpretation:

#### Kinect

Rhino+Grasshopper+Firefly

#### Rhino+Grasshopper





### Process

4) 3d-display: Unity3d+ Vuforia



Process:

Intention: https://www.youtube.com/watch?v=BmX07KzjmvA



## Interface



# Further opportunities

- Dynamic 3d-model
- Wearables



# Thank you!

### questions?

04.02.2016