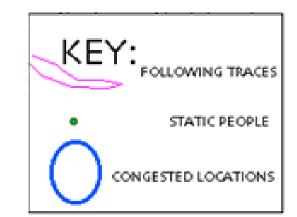

# Tracing -> behavioral maps

IFD: Ambient, Tangible and Pervasive. Behavioral maps with AR Kateryna Konieva

## Behavioral maps -> Augmented reality