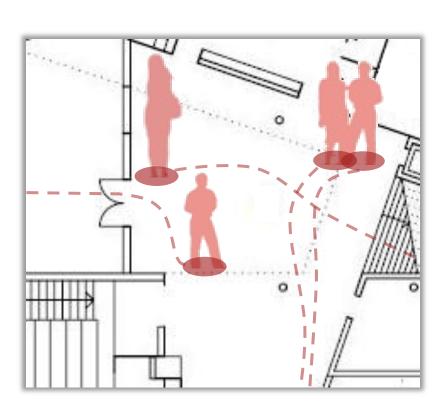

# Tracing -> behavioral maps

IFD: Ambient, Tangible and Pervasive. Behavioral maps with AR Kateryna Konieva

## Behavioral maps -> Augmented reality

## Short scheme

1) Map of the location

2) Recording of traces