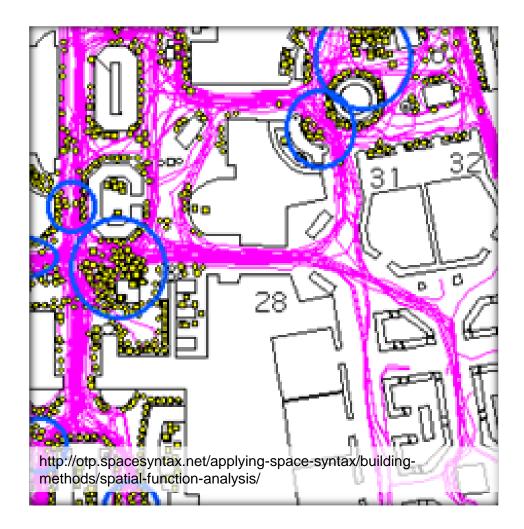

ysical system</u>, made up of buildings linked by streets, roads and infrastructure;
- and a more rapidly changing
  human system made up of movement, interaction and activity'. (Hillier, 2009)



http://www.bk.tudelft.nl/fileadmin/Faculteit/BK/Over\_de\_fac ulteit/Afdelingen/Urbanism/Onderzoek/Ulab/Conferences/C onference\_Complexity\_Theories/papers/doc/Hillier.pdf

## Concepts from urbanism



Gehl Architects - Urban Quality Consultants - Gl. Kongevej 1, 4.tv - 1610 Copenhagen V - Denmark - www.gehlarchitects.dk https://www.vectoropenstock.com/download-vector/70982/eyes-and-mouths-expressions-set

IFD: Ambient, Tangible and Pervasive. Behavioral maps with AR Kateryna Konieva



IFD: Ambient, Tangible and Pervasive. Behavioral maps with AR Kateryna Konieva

# Tracing -> behavioral maps







IFD: Ambient, Tangible and Pervasive. Behavioral maps with AR Kateryna Konieva

## Behavioral maps -> Augmented reality





## Short scheme

1) Map of the location

2) Recording of traces





## Short scheme

#### 3) Artistic interpretation



#### Process

• Recording of traces:

• Artistic interpretation:

#### Kinect

Rhino+Grasshopper+Firefly

#### Rhino+Grasshopper





### Process

4) 3d-display: Unity3d+ Vuforia



Process:

Intention: https://www.youtube.com/watch?v=BmX07KzjmvA



## Interface



# Further opportunities

- Dynamic 3d-model
- Wearables



# Thank you!

### questions?

04.02.2016