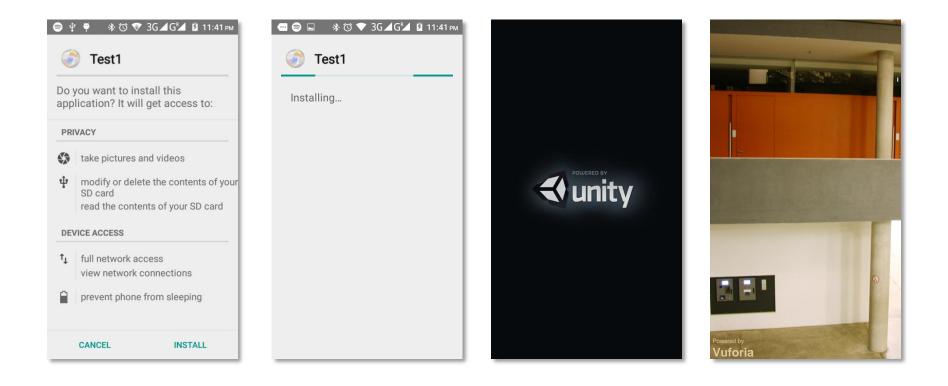

### Process

4) 3d-display: Unity3d+ Vuforia

Process:

Intention: https://www.youtube.com/watch?v=BmX07KzjmvA