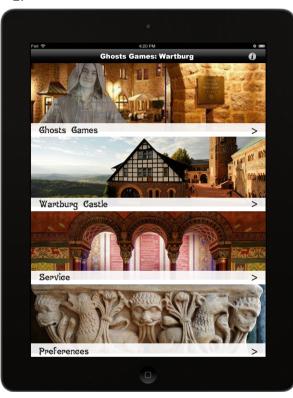

#### **GG Wartburg**

9

11

1.

Main Menu

2.

Service

3.

Map

Main Menu

#### 2.

Service

3.

Map

Main Menu

| Opening Hours                   | > |
|---------------------------------|---|
| Price                           | > |
| Approach                        | > |
| Location                        |   |
| People with Physical Disability | > |
| App Recommendation              | > |
|                                 |   |

Service

3.

Map

| Welcome | > Main | > Ghosts      | > Introduction                    |                   |        |
|---------|--------|---------------|-----------------------------------|-------------------|--------|
| Screen  | Menu   | Games         | > Good to Know                    |                   |        |
|         |        |               | > Map                             |                   |        |
|         |        |               | > Start the Game                  | > Spooky Question | > Hint |
|         |        |               | > Archiv of Spooky Questions      |                   | -      |
|         |        |               |                                   |                   |        |
|         |        | > Wartburg    | > History                         |                   |        |
|         |        | Castle        | > Exhibitions of the Museum       |                   |        |
|         |        |               | > Panoramic Photos                |                   |        |
|         |        |               |                                   |                   |        |
|         |        | > Service     | > Opening Hours                   |                   |        |
|         |        |               | > Price                           |                   |        |
|         |        |               | > Approach                        |                   |        |
|         |        |               | > Location                        | > Map             |        |
|         |        |               | > People with Physical Disability | •                 |        |
|         |        |               | > App Recommendation              | ~ /               |        |
|         |        |               |                                   |                   |        |
|         |        | > Preferences | > Audio                           |                   |        |
|         |        |               | > Language and Display            |                   |        |
|         |        |               |                                   |                   |        |