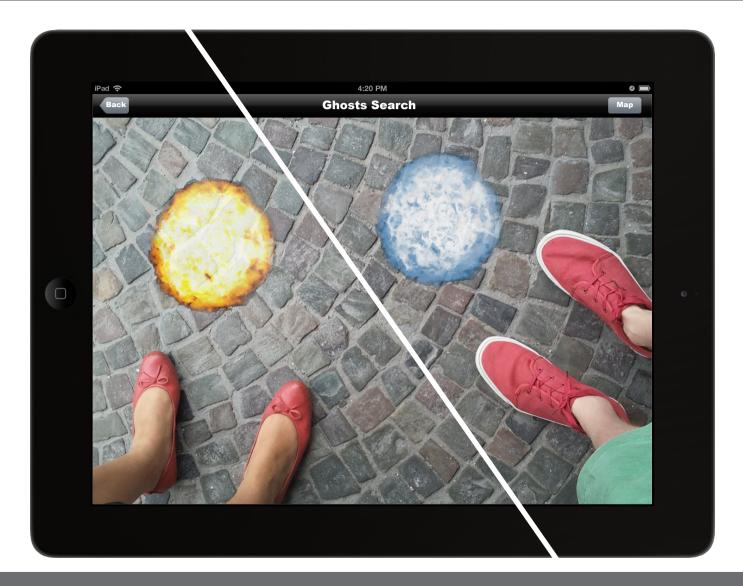

# STORYLINE

The app is made for the Wartburg Castle. The game is based on a various stages, where the user get in touch with the history of the castle and try to solve a puzzle. It is GPS-based and it is used the advantages of Augmented Reality

Service

3.

Map

| Welcome | > Main | > Ghosts      | > Introduction                    |                   |        |
|---------|--------|---------------|-----------------------------------|-------------------|--------|
| Screen  | Menu   | Games         | > Good to Know                    |                   |        |
|         |        |               | > Map                             |                   |        |
|         |        |               | > Start the Game                  | > Spooky Question | > Hint |
|         |        |               | > Archiv of Spooky Questions      |                   | -      |
|         |        |               |                                   |                   |        |
|         |        | > Wartburg    | > History                         |                   |        |
|         |        | Castle        | > Exhibitions of the Museum       |                   |        |
|         |        |               | > Panoramic Photos                |                   |        |
|         |        |               |                                   |                   |        |
|         |        | > Service     | > Opening Hours                   |                   |        |
|         |        |               | > Price                           |                   |        |
|         |        |               | > Approach                        |                   |        |
|         |        |               | > Location                        | > Map             |        |
|         |        |               | > People with Physical Disability | •                 |        |
|         |        |               | > App Recommendation              | ~ /               |        |
|         |        |               |                                   |                   |        |
|         |        | > Preferences | > Audio                           |                   |        |
|         |        |               | > Language and Display            |                   |        |
|         |        |               |                                   |                   |        |