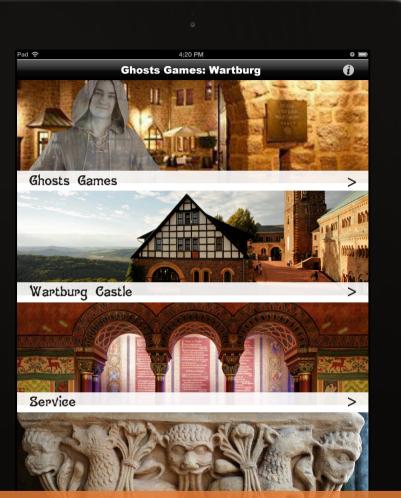

#### **GG Wartburg**

9

11

1.

Main Menu

2.

Service

3.

Map

Main Menu

#### 2.

Service

3.

Map

Main Menu

| Opening Hours                   | > |
|---------------------------------|---|
| Price                           | > |
| Approach                        | > |
| Location                        |   |
| People with Physical Disability | > |
| App Recommendation              | > |
|                                 |   |

Service

3.

Map

| Welcome | > Main | > Ghosts      | > Introduction                    |                   |        |
|---------|--------|---------------|-----------------------------------|-------------------|--------|
| Screen  | Menu   | Games         | > Good to Know                    |                   |        |
|         |        |               | > Map                             |                   |        |
|         |        |               | > Start the Game                  | > Spooky Question | > Hint |
|         |        |               | > Archiv of Spooky Questions      |                   | -      |
|         |        |               |                                   |                   |        |
|         |        | > Wartburg    | > History                         |                   |        |
|         |        | Castle        | > Exhibitions of the Museum       |                   |        |
|         |        |               | > Panoramic Photos                |                   |        |
|         |        |               |                                   |                   |        |
|         |        | > Service     | > Opening Hours                   |                   |        |
|         |        |               | > Price                           |                   |        |
|         |        |               | > Approach                        |                   |        |
|         |        |               | > Location                        | > Map             |        |
|         |        |               | > People with Physical Disability | •                 |        |
|         |        |               | > App Recommendation              | ~ /               |        |
|         |        |               |                                   |                   |        |
|         |        | > Preferences | > Audio                           |                   |        |
|         |        |               | > Language and Display            |                   |        |
|         |        |               |                                   |                   |        |