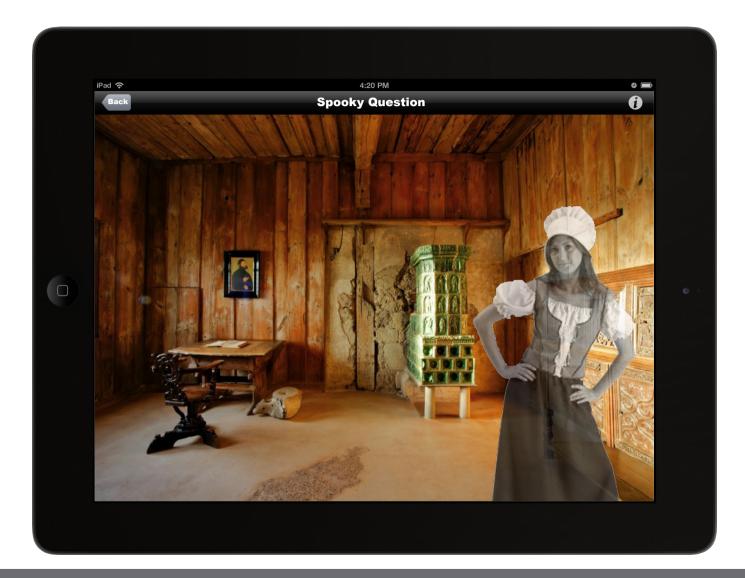

Therefore the app is a context-aware mobile game taking place in the real environment.

"The lord of the castle rages! He couldn't sleep since nights, because the poltergeist walks abroad and is crying. In the past all inhabitants accept the ghosts. They used to live together in peace. But now the spook has to stop. The lord of the castle needs silence to sleep."

Help the other ghosts to find out, why the poltergeist is crying every night at Wartburg Castle. Otherwise all ghosts have to leave the place.

#### 2.

Wartburg is a context-aware mobile game taking place in the real environment. It draws a realistic picture of people of the past, with their stories and their circumstances of life. Play and enjoy it.