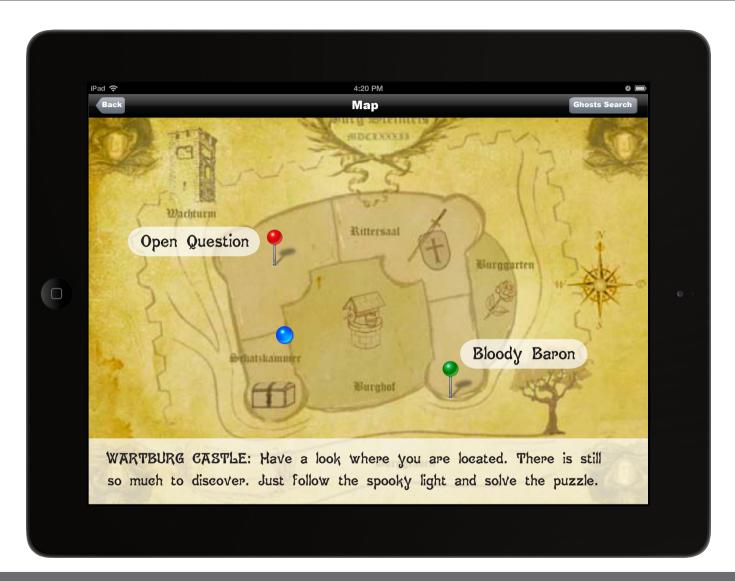

# STORYLINE

The app is made for the Wartburg Castle. The game is based on a various stages, where the user get in touch with the history of the castle and try to solve a puzzle. It is GPS-based and it is used the advantages of Augmented Reality

Service

3.

Map

| Welcome | > Main | > Ghosts      | > Introduction                    |                   |        |
|---------|--------|---------------|-----------------------------------|-------------------|--------|
| Screen  | Menu   | Games         | > Good to Know                    |                   |        |
|         |        |               | > Map                             |                   |        |
|         |        |               | > Start the Game                  | > Spooky Question | > Hint |
|         |        |               | > Archiv of Spooky Questions      |                   | -      |
|         |        |               |                                   |                   |        |
|         |        | > Wartburg    | > History                         |                   |        |
|         |        | Castle        | > Exhibitions of the Museum       |                   |        |
|         |        |               | > Panoramic Photos                |                   |        |
|         |        |               |                                   |                   |        |
|         |        | > Service     | > Opening Hours                   |                   |        |
|         |        |               | > Price                           |                   |        |
|         |        |               | > Approach                        |                   |        |
|         |        |               | > Location                        | > Map             |        |
|         |        |               | > People with Physical Disability | •                 |        |
|         |        |               | > App Recommendation              | ~ /               |        |
|         |        |               |                                   |                   |        |
|         |        | > Preferences | > Audio                           |                   |        |
|         |        |               | > Language and Display            |                   |        |
|         |        |               |                                   |                   |        |