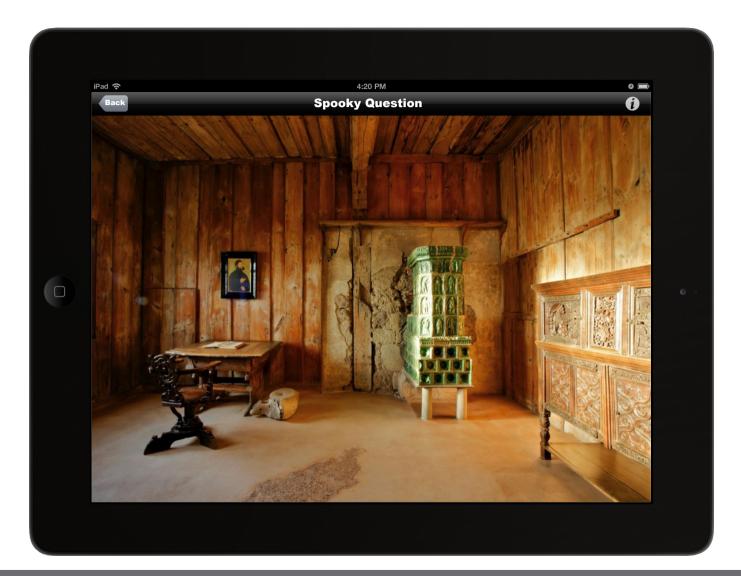

Therefore the app is a context-aware mobile game taking place in the real environment.

"The lord of the castle rages! He couldn't sleep since nights, because the poltergeist walks abroad and is crying. In the past all inhabitants accept the ghosts. They used to live together in peace. But now the spook has to stop. The lord of the castle needs silence to sleep."

# STORYLINE

The app is made for the Wartburg Castle. The game is based on a various stages, where the user get in touch with the history of the castle and try to solve a puzzle. It is GPS-based and it is used the advantages of Augmented Reality

#### 2.

Wartburg is a context-aware mobile game taking place in the real environment. It draws a realistic picture of people of the past, with their stories and their circumstances of life. Play and enjoy it.