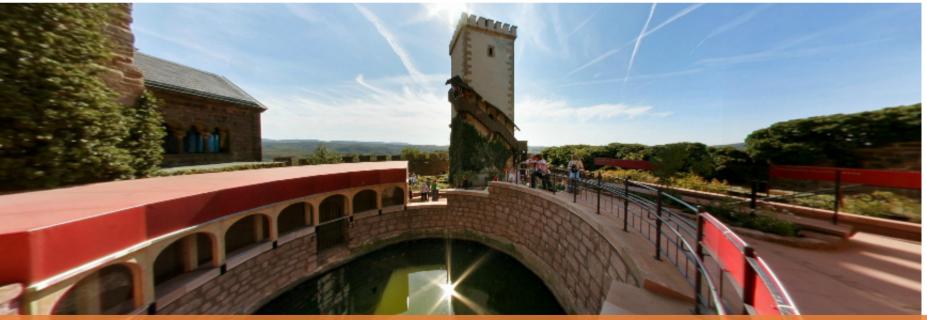

# STORYLINE

The app is made for the Wartburg Castle. The game is based on a various stages, where the user get in touch with the history of the castle and try to solve a puzzle. It is GPS-based and it is used the advantages of Augmented Reality

#### 2.

Wartburg is a context-aware mobile game taking place in the real environment. It draws a realistic picture of people of the past, with their stories and their circumstances of life. Play and enjoy it.