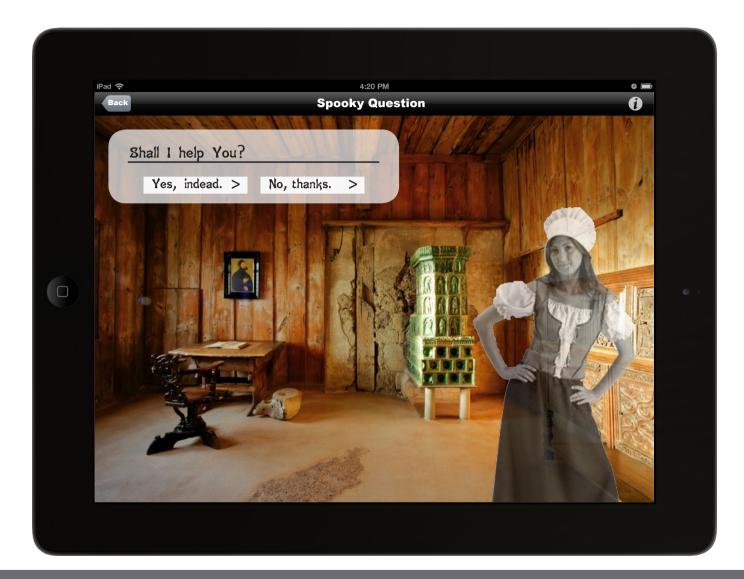

Therefore the app is a context-aware mobile game taking place in the real environment.

"The lord of the castle rages! He couldn't sleep since nights, because the poltergeist walks abroad and is crying. In the past all inhabitants accept the ghosts. They used to live together in peace. But now the spook has to stop. The lord of the castle needs silence to sleep."

Help the other ghosts to find out, why the poltergeist is crying every night at Wartburg Castle. Otherwise all ghosts have to leave the place.

#### 2.

Wartburg is a context-aware mobile game taking place in the real environment. It draws a realistic picture of people of the past, with their stories and their circumstances of life. Play and enjoy it.