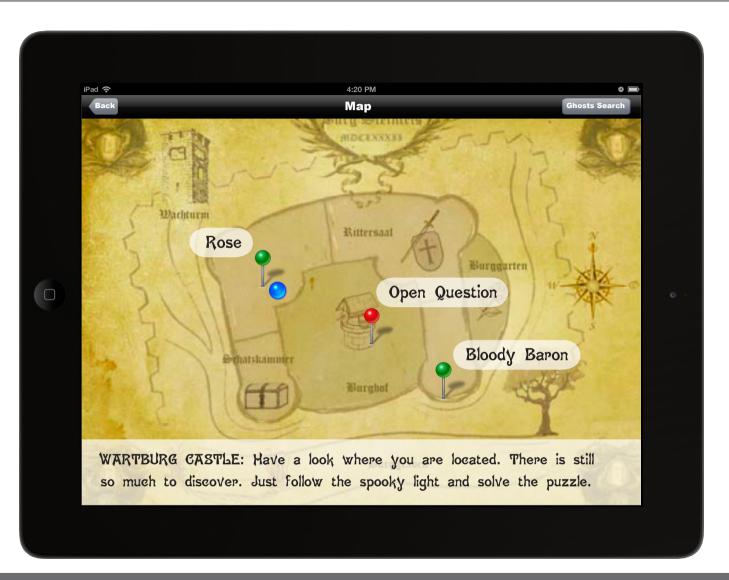

# STORYLINE

The app is made for the Wartburg Castle. The game is based on a various stages, where the user get in touch with the history of the castle and try to solve a puzzle. It is GPS-based and it is used the advantages of Augmented Reality

Map

Main Menu

#### 2.

Service

3.

Map

Main Menu

Service

3.

Map

| Welcome | > Main | > Ghosts      | > Introduction                    |                   |        |
|---------|--------|---------------|-----------------------------------|-------------------|--------|
| Screen  | Menu   | Games         | > Good to Know                    |                   |        |
|         |        |               | > Map                             |                   |        |
|         |        |               | > Start the Game                  | > Spooky Question | > Hint |
|         |        |               | > Archiv of Spooky Questions      |                   | -      |
|         |        |               |                                   |                   |        |
|         |        | > Wartburg    | > History                         |                   |        |
|         |        | Castle        | > Exhibitions of the Museum       |                   |        |
|         |        |               | > Panoramic Photos                |                   |        |
|         |        |               |                                   |                   |        |
|         |        | > Service     | > Opening Hours                   |                   |        |
|         |        |               | > Price                           |                   |        |
|         |        |               | > Approach                        |                   |        |
|         |        |               | > Location                        | > Map             |        |
|         |        |               | > People with Physical Disability | •                 |        |
|         |        |               | > App Recommendation              | ~ /               |        |
|         |        |               |                                   |                   |        |
|         |        | > Preferences | > Audio                           |                   |        |
|         |        |               | > Language and Display            |                   |        |
|         |        |               |                                   |                   |        |