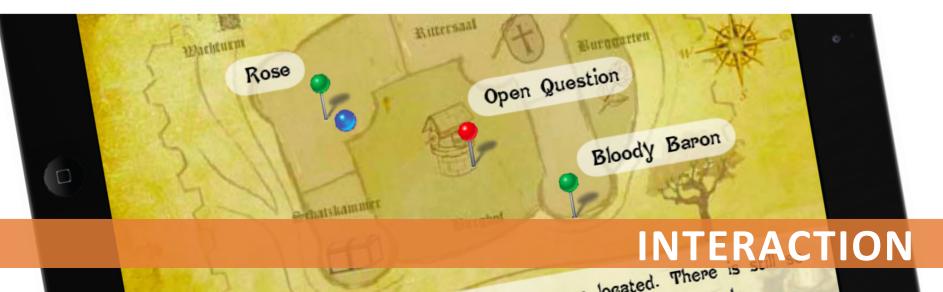

Therefore the app is a context-aware mobile game taking place in the real environment.

"The lord of the castle rages! He couldn't sleep since nights, because the poltergeist walks abroad and is crying. In the past all inhabitants accept the ghosts. They used to live together in peace. But now the spook has to stop. The lord of the castle needs silence to sleep."

Help the other ghosts to find out, why the poltergeist is crying every night at Wartburg Castle. Otherwise all ghosts have to leave the place.

Service

3.

Map

| Welcome | > Main | > Ghosts      | > Introduction                    |                   |        |
|---------|--------|---------------|-----------------------------------|-------------------|--------|
| Screen  | Menu   | Games         | > Good to Know                    |                   |        |
|         |        |               | > Map                             |                   |        |
|         |        |               | > Start the Game                  | > Spooky Question | > Hint |
|         |        |               | > Archiv of Spooky Questions      |                   | -      |
|         |        |               |                                   |                   |        |
|         |        | > Wartburg    | > History                         |                   |        |
|         |        | Castle        | > Exhibitions of the Museum       |                   |        |
|         |        |               | > Panoramic Photos                |                   |        |
|         |        |               |                                   |                   |        |
|         |        | > Service     | > Opening Hours                   |                   |        |
|         |        |               | > Price                           |                   |        |
|         |        |               | > Approach                        |                   |        |
|         |        |               | > Location                        | > Map             |        |
|         |        |               | > People with Physical Disability | •                 |        |
|         |        |               | > App Recommendation              | ~ /               |        |
|         |        |               |                                   |                   |        |
|         |        | > Preferences | > Audio                           |                   |        |
|         |        |               | > Language and Display            |                   |        |
|         |        |               |                                   |                   |        |