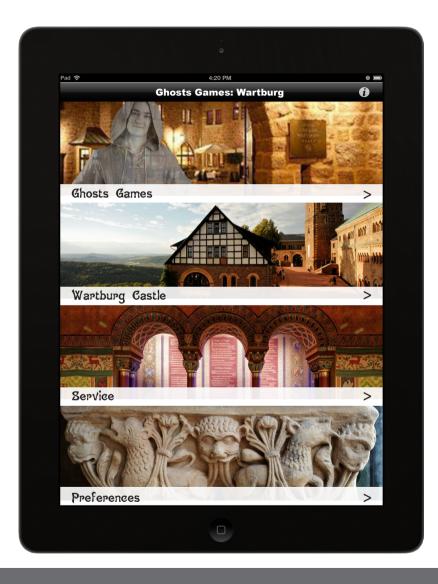

#### **GG Wartburg**

9

11

1.

Main Menu

2.

Service

3.

Map

Main Menu

#### 2.

Service

3.

Map

Main Menu

| Opening Hours                   | > |
|---------------------------------|---|
| Price                           | > |
| Approach                        | > |
| Location                        |   |
| People with Physical Disability | > |
| App Recommendation              | > |
|                                 |   |

Service

3.

Map

| Welcome | > Main | > Ghosts      | > Introduction                    |                   |        |
|---------|--------|---------------|-----------------------------------|-------------------|--------|
| Screen  | Menu   | Games         | > Good to Know                    |                   |        |
|         |        |               | > Map                             |                   |        |
|         |        |               | > Start the Game                  | > Spooky Question | > Hint |
|         |        |               | > Archiv of Spooky Questions      |                   | -      |
|         |        |               |                                   |                   |        |
|         |        | > Wartburg    | > History                         |                   |        |
|         |        | Castle        | > Exhibitions of the Museum       |                   |        |
|         |        |               | > Panoramic Photos                |                   |        |
|         |        |               |                                   |                   |        |
|         |        | > Service     | > Opening Hours                   |                   |        |
|         |        |               | > Price                           |                   |        |
|         |        |               | > Approach                        |                   |        |
|         |        |               | > Location                        | > Map             |        |
|         |        |               | > People with Physical Disability | •                 |        |
|         |        |               | > App Recommendation              | ~ /               |        |
|         |        |               |                                   |                   |        |
|         |        | > Preferences | > Audio                           |                   |        |
|         |        |               | > Language and Display            |                   |        |
|         |        |               |                                   |                   |        |