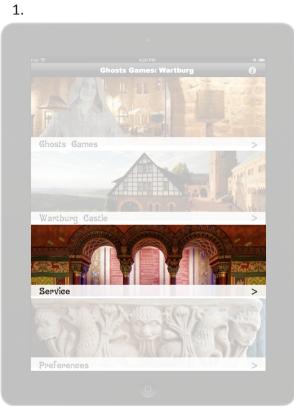

#### **GG Wartburg**

9

11

1.

Main Menu

2.

Service

3.

#### 2.

Service

3.

Map

Main Menu

Service

3.

Map

| Welcome | > Main | > Ghosts      | > Introduction                    |                   |        |
|---------|--------|---------------|-----------------------------------|-------------------|--------|
| Screen  | Menu   | Games         | > Good to Know                    |                   |        |
|         |        |               | > Map                             |                   |        |
|         |        |               | > Start the Game                  | > Spooky Question | > Hint |
|         |        |               | > Archiv of Spooky Questions      |                   | -      |
|         |        |               |                                   |                   |        |
|         |        | > Wartburg    | > History                         |                   |        |
|         |        | Castle        | > Exhibitions of the Museum       |                   |        |
|         |        |               | > Panoramic Photos                |                   |        |
|         |        |               |                                   |                   |        |
|         |        | > Service     | > Opening Hours                   |                   |        |
|         |        |               | > Price                           |                   |        |
|         |        |               | > Approach                        |                   |        |
|         |        |               | > Location                        | > Map             |        |
|         |        |               | > People with Physical Disability | •                 |        |
|         |        |               | > App Recommendation              | ~ /               |        |
|         |        |               |                                   |                   |        |
|         |        | > Preferences | > Audio                           |                   |        |
|         |        |               | > Language and Display            |                   |        |
|         |        |               |                                   |                   |        |