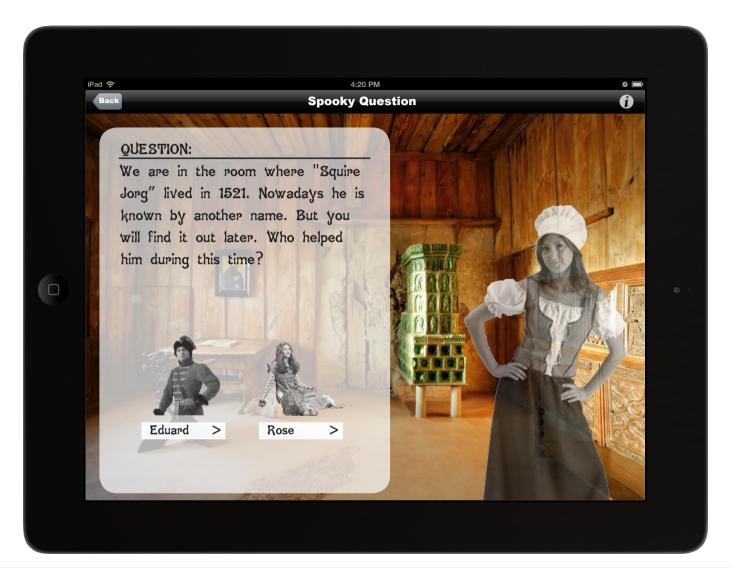

# STORYLINE

The app is made for the Wartburg Castle. The game is based on a various stages, where the user get in touch with the history of the castle and try to solve a puzzle. It is GPS-based and it is used the advantages of Augmented Reality

#### 2.

Wartburg is a context-aware mobile game taking place in the real environment. It draws a realistic picture of people of the past, with their stories and their circumstances of life. Play and enjoy it.