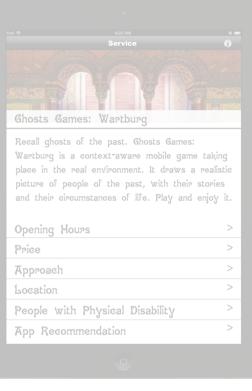

#### 2.

Wartburg is a context-aware mobile game taking place in the real environment. It draws a realistic picture of people of the past, with their stories and their circumstances of life. Play and enjoy it.

| Opening Hours                   | > |
|---------------------------------|---|
| Price                           | > |
| Approach                        | > |
| Location                        |   |
| People with Physical Disability | > |
| App Recommendation              | > |
|                                 |   |