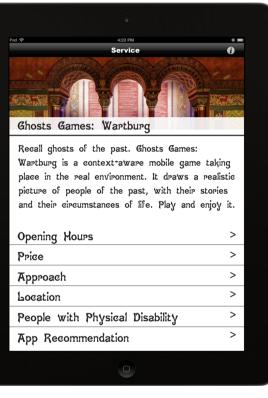

#### 2.

Wartburg is a context-aware mobile game taking place in the real environment. It draws a realistic picture of people of the past, with their stories and their circumstances of life. Play and enjoy it.

| Opening Hours                   | > |
|---------------------------------|---|
| Price                           | > |
| Approach                        | > |
| Location                        |   |
| People with Physical Disability | > |
| App Recommendation              | > |
|                                 |   |