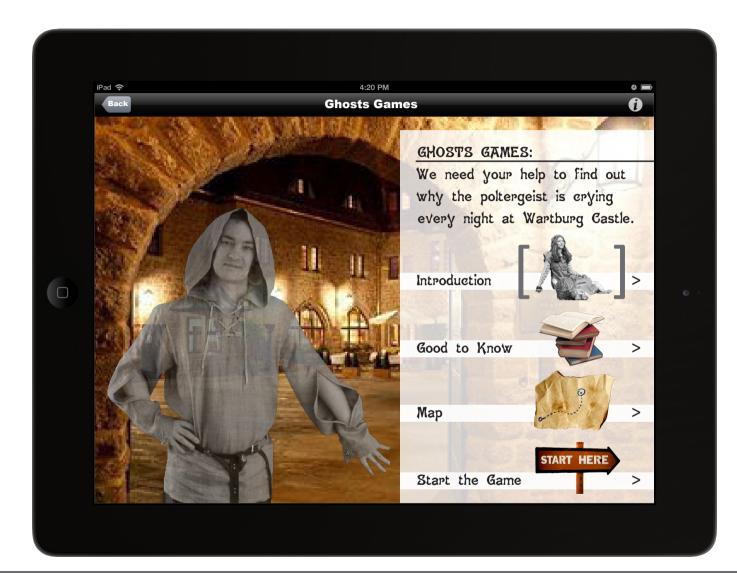

Therefore the app is a context-aware mobile game taking place in the real environment.

"The lord of the castle rages! He couldn't sleep since nights, because the poltergeist walks abroad and is crying. In the past all inhabitants accept the ghosts. They used to live together in peace. But now the spook has to stop. The lord of the castle needs silence to sleep."

Help the other ghosts to find out, why the poltergeist is crying every night at Wartburg Castle. Otherwise all ghosts have to leave the place.

Service

3.

Map

| Welcome | > Main | > Ghosts      | > Introduction                    |                   |        |
|---------|--------|---------------|-----------------------------------|-------------------|--------|
| Screen  | Menu   | Games         | > Good to Know                    |                   |        |
|         |        |               | > Map                             |                   |        |
|         |        |               | > Start the Game                  | > Spooky Question | > Hint |
|         |        |               | > Archiv of Spooky Questions      |                   | -      |
|         |        |               |                                   |                   |        |
|         |        | > Wartburg    | > History                         |                   |        |
|         |        | Castle        | > Exhibitions of the Museum       |                   |        |
|         |        |               | > Panoramic Photos                |                   |        |
|         |        |               |                                   |                   |        |
|         |        | > Service     | > Opening Hours                   |                   |        |
|         |        |               | > Price                           |                   |        |
|         |        |               | > Approach                        |                   |        |
|         |        |               | > Location                        | > Map             |        |
|         |        |               | > People with Physical Disability | •                 |        |
|         |        |               | > App Recommendation              | ~ /               |        |
|         |        |               |                                   |                   |        |
|         |        | > Preferences | > Audio                           |                   |        |
|         |        |               | > Language and Display            |                   |        |
|         |        |               |                                   |                   |        |