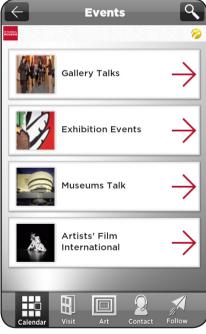

# | How it interacts with the | environment / urban spaces? |

- Art Collections
- Art News & Events | Museum and City (Istanbul)
- Exhibitions | Turkey & Abroad
- Informative App