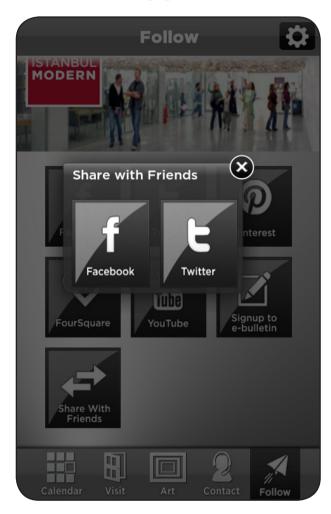

# How the user can interact or contribute with the content?

- Share Information
- Give Suggestions