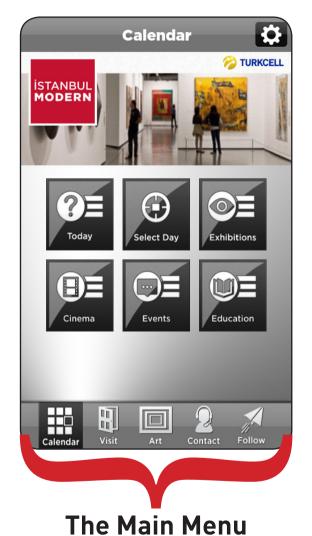

## \* | Mobile App |

- Designed to make your museum visits more interactive.
- Allows you to access exhibitions, events, cinema and educational programs any time on your mobile.

## \* | Contents |

- Art and Artists (Modern & Contemporary Art)
- Art History
- Cultural events | Exhibitions | Current Activities
- Educational & Social Programs
- Publications
- Cinema | Library

### Navigation

The Second Menu

Icon for Settings

Search Icon

Back Icon

3