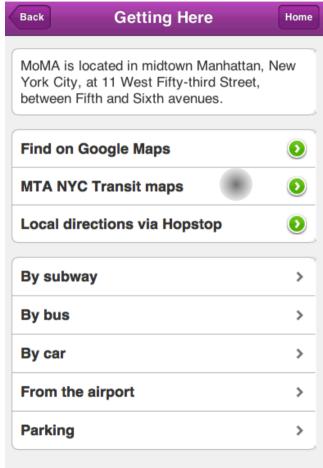

e                                                  | > |
| The Museum of Modern Art<br>Today's Hours: 10:30 a.m5:30 p.m. |   |



>

**Artists** 

**The Collection** 

**Art Terms** 





## Main menu



| Calendar                                                      | > |
|---------------------------------------------------------------|---|
| Mobile Tours                                                  | > |
| Art and Artists                                               | > |
| Info                                                          | • |
| Buy Tickets                                                   | > |
| Full Website                                                  | > |
| The Museum of Modern Art<br>Today's Hours: 10:30 a.m5:30 p.m. |   |

#### **Location and Direction**







## Main menu



| Calendar                                                      | > |
|---------------------------------------------------------------|---|
| Mobile Tours                                                  | > |
| Art and Artists                                               | > |
| Info                                                          | > |
| Buy Tickets                                                   | > |
| Full Website                                                  | > |
| The Museum of Modern Art<br>Today's Hours: 10:30 a.m5:30 p.m. |   |

#### **Event**





October 24, 2012-January 1, 2013

Eyes Closed/Eyes Open: Rece...



ck Alina Szapoc...



Szapocznikow: Sculpture Undone, 1955–1972

October 7, 2012–January 28, 2013 Special Exhibitions Gallery, thir