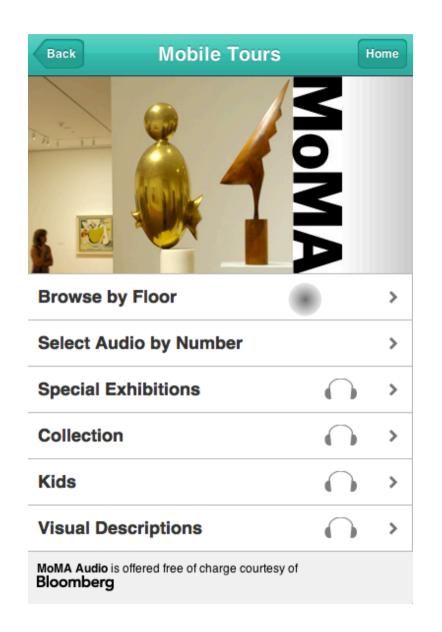

#### Tours

>

Floor 5 Back Home Vincent van Gogh. The Starry ... Gallery 1 Georges Braque. Man with a G... Gallery 2 Paul Cézanne. The Bather. c. 1... Gallery 1 Pablo Picasso. Les Demoiselle... Gallery 2 Paul Gauguin. The Moon and t... Gallery 1 Gino Severini. Dynamic Hierogl... > Gallery 3 Georges-Pierre Seurat. Evenin... Gallery 1 Henri Matisse. The Piano Lesso... Gallery 6 Alberto Giacometti, The Palace... Gallery 12 Henri Matisse. Dance (I). Paris, ... Gallery 6 Meret Oppenheim. Object. Pari...