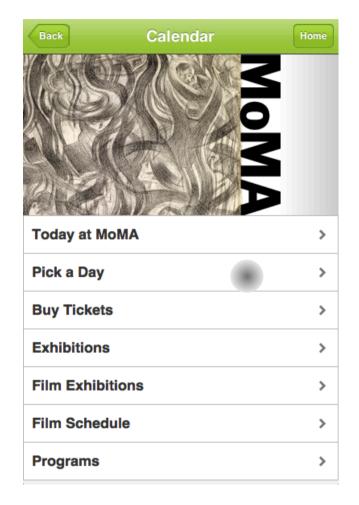

### Contents

- Art and Artists
- Art Terms
- Cultural events

How it interacts with the environment / urban spaces?

### MoMA

- Tours
- Audio guides
- Art collection
- Artists
- Events
- Location

# New York City - MoMA App

- Events
- Location
- Opening Hours

### Anywhere - MoMA App

- Open book about modern art
- Newsletter about the Museum and contemporary art

How the user can interact or contribute with the content?

User - Content

- Share information
- Send Postcard
- Send Suggestion
- Snaps
- Scanner
- Tracks
- Take a Tour
- and more...

How the user can navigate?