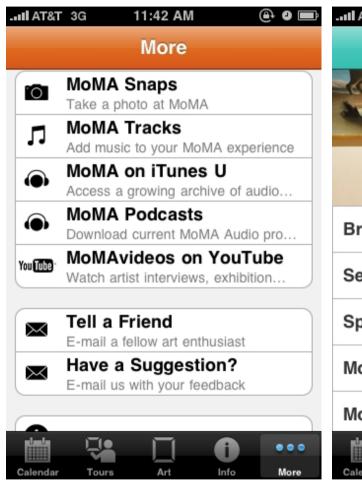

### Anywhere - MoMA App

- Open book about modern art
- Newsletter about the Museum and contemporary art

How the user can interact or contribute with the content?

User - Content

- Share information
- Send Postcard
- Send Suggestion
- Snaps
- Scanner
- Tracks
- Take a Tour
- and more...