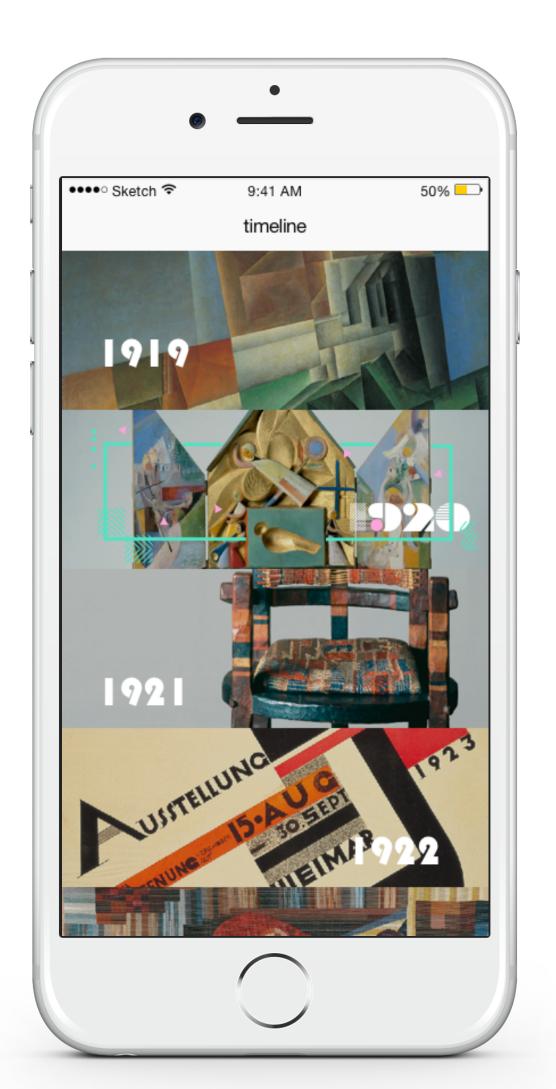

### timeline 1919 - 1933

Weimar 1919-1925 he most influential school of avant-garde art, design, and architecture of twentieth century, the bauhaus was a vibrant Laboratory for redefining artistice practice in the mordern age.

Dessau 1925-1932 Founded in 1919 by the architect walter gropius, the school made its home in three german cities:

Berlin 1932-1933 Weimar(1919 - 1925) dessau(1925 - 1932) and berlin(1932 -1933)

2/5

# design works of one year