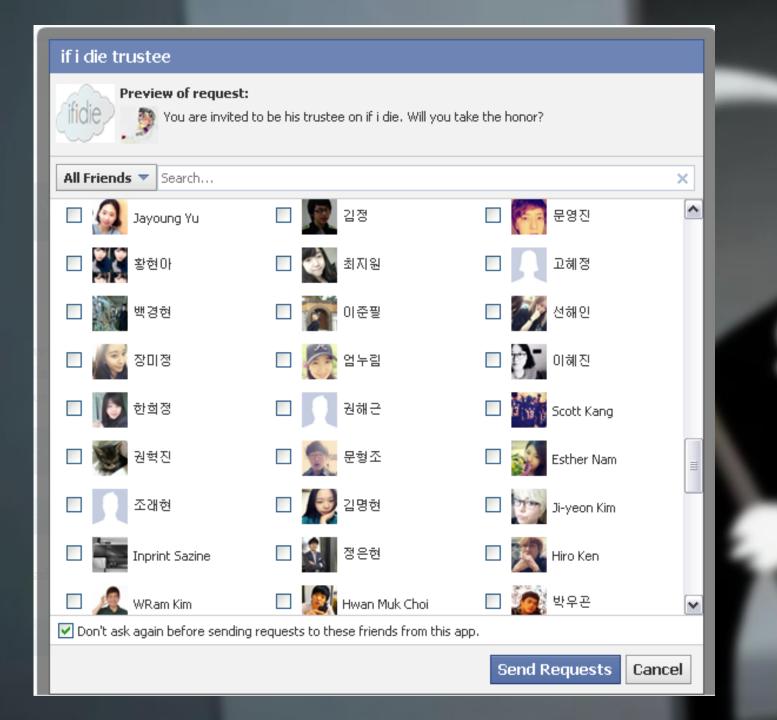

### Please choose your message recipients

These are the people who will receive your message after you're gone

#### \* Required

Full Name

Email

Phone

Choose from Facebook friends

Add recipient