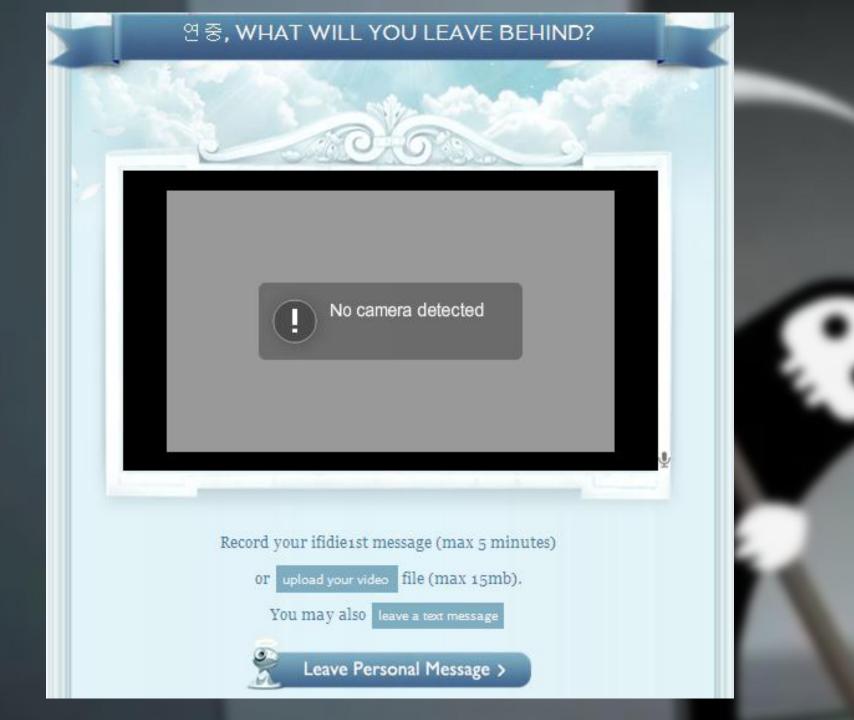

### 연중, WHAT WILL YOU LEAVE BEHIND?

My ifidie1st message

Leave your ifidie1st message for a chance to world fame

My public message

You have no public messages. Leave one now.

FAQ

### 연중, WHAT WILL YOU LEAVE BEHIND?

ifidie

#### What are personal messages?

Personal messages is a premium service that enables you to leave a message to those special people in your life that deserve a personal touch.

Your personal message will only be accessible the individuals you've dedicated the message to. It may be a family member, co-workers or your best friend. This is your chance to leave behind something special to the special people in your lives. So, what will you leave behind?