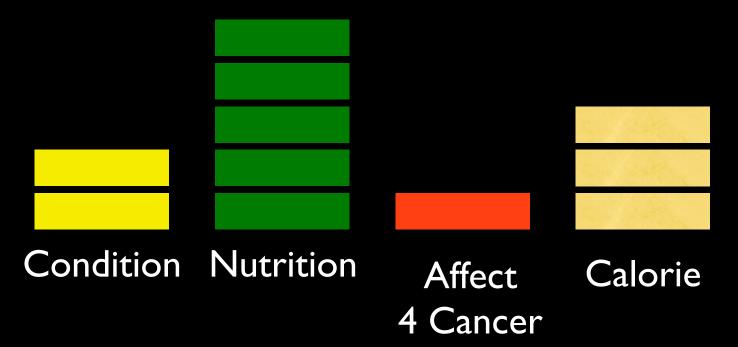

#### Evaluate the Food Condition

Condition

Check the state of freshnesso of food, esp. with regard to its appearance, be burnd or going bad

Nutrition

Obtaining the food necessary for health and growth or Searching from the database which the process of providing

Affect For Serious Disease Ascertain the element, amount, or degree of Serious disease in the food by using device marked in standard units and comparing it with an symptoms in known database(Wiki)

Calorie

Calculate the amount of Total calorie or ratio of fatty mathematically