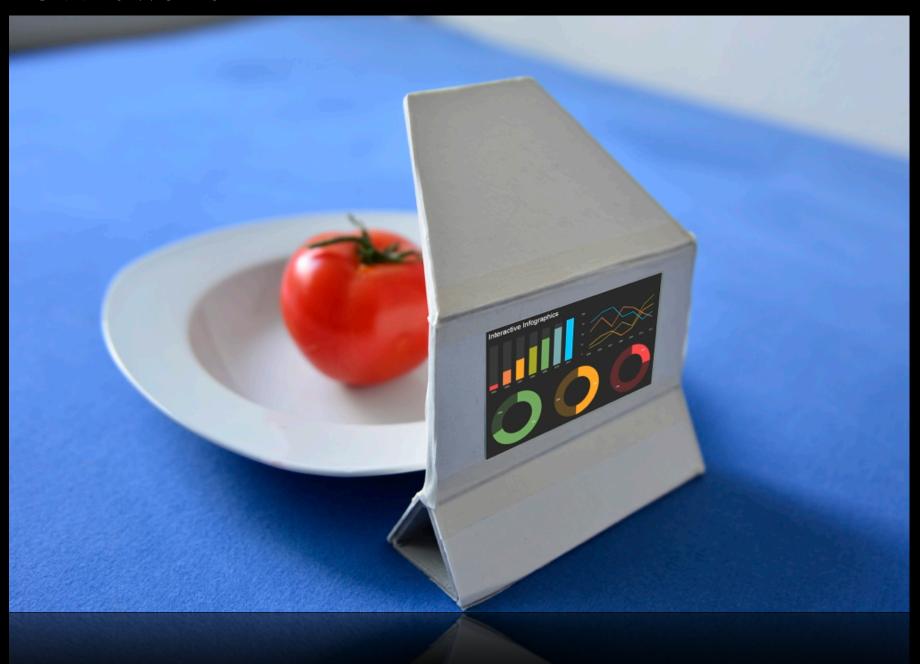

ill detect which was problably infected and will compare that infections with Humans illness.

## Collecting the Symptons



Blueprint of the device



Blueprint of the device



## ANALYSIS



#### Evaluate the Food Condition

Condition

Check the state of freshnesso of food, esp. with regard to its appearance, be burnd or going bad

Nutrition

Obtaining the food necessary for health and growth or Searching from the database which the process of providing

Affect For Serious Disease Ascertain the element, amount, or degree of Serious disease in the food by using device marked in standard units and comparing it with an symptoms in known database(Wiki)

Calorie

Calculate the amount of Total calorie or ratio of fatty mathematically

#### **Evaluate the Food Condition**



From 0 To the 10



FOOD CSI

Consumtion or Searching Instrument

You can choose to only buy healthy foods and the occasional treat and keep junk food and other temptations out of sight

#### Conclusion

Enjoy the new healthy foods and make this a pleasant journey!

## Danke Shön!