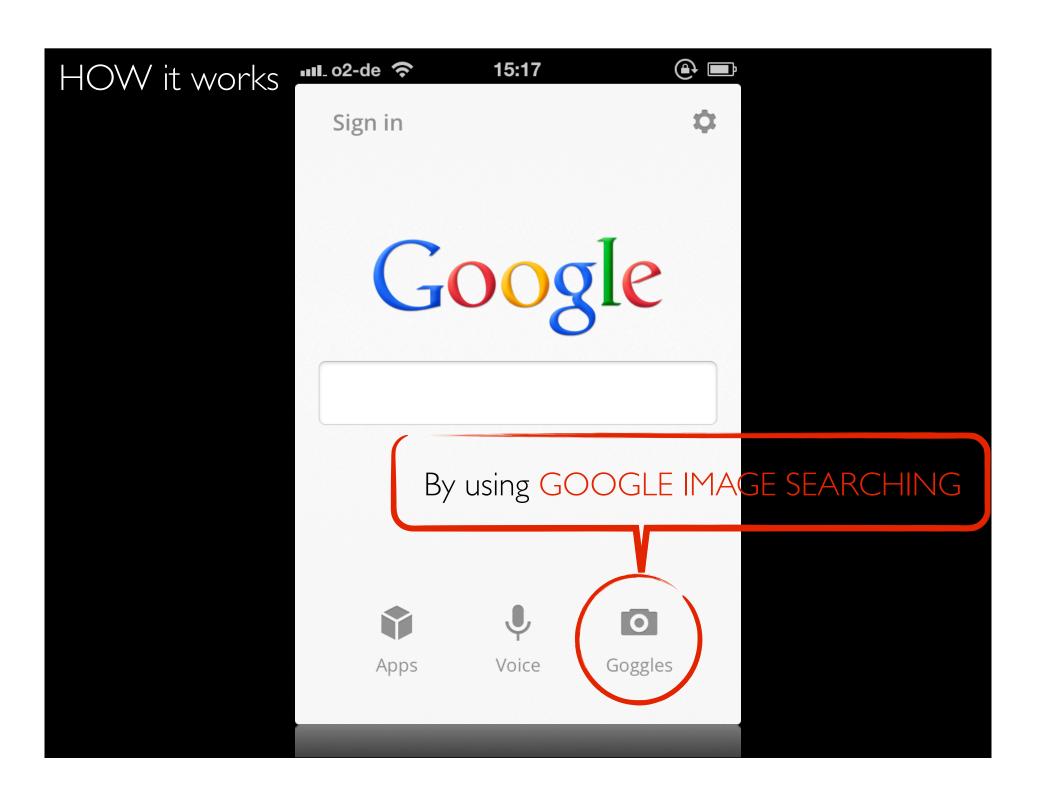

How it works?

This device that would compare his symptons of the disease with the food

The device would say which food was infected or poisoned, and which food infected could cause his disease.