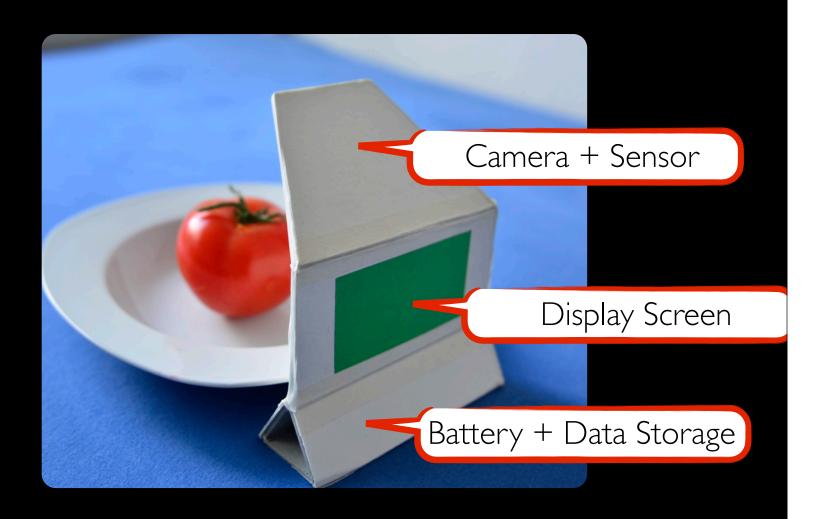

pare that infections with farmer's illness.

#### To check a food harmful

- I. What Are The Factors Affecting Food Intake and Choice recently?
- II. What is the factor that affects our decision?
- III. Are you looking for a Healthy food?

Bauhaus-Universität Weimar Faculty of Media

How it works?

This device that would compare his symptons of the disease with the food

The device would say which food was infected or poisoned, and which food infected could cause his disease.

#### Collecting the Symptons

Users wrotes on the device his symptons, the name of his cancer and what could cause that illness.

Then They'll research all food on the restaurant and the device will detect which was problably infected and will compare that infections with Humans illness.

## Collecting the Symptons



Blueprint of the device



Blueprint of the device



## ANALYSIS



#### Evaluate the Food Condition

Condition

Check the state of freshnesso of food, esp. with regard to its appearance, be burnd or going bad

Nutrition

Obtaining the food necessary for health and growth or Searching from the database which the process of providing

Affect For Serious Disease Ascertain the element, amount, or degree of Serious disease in the food by using device marked in standard units and comparing it with an symptoms in known database(Wiki)

Calorie

Calculate the amount of Total calorie or ratio of fatty mathematically

#### **Evaluate the Food Condition**



From 0 To the 10



FOOD CSI

Consumtion or Searching Instrument

You can choose to only buy healthy foods and the occasional treat and keep