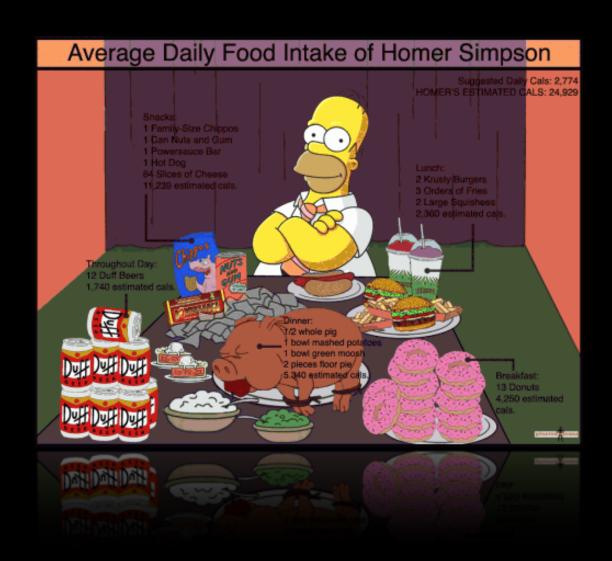

### Nowadays People

## Purpose

To enjoy the benefits of eating while minimizing exposure to dangerous