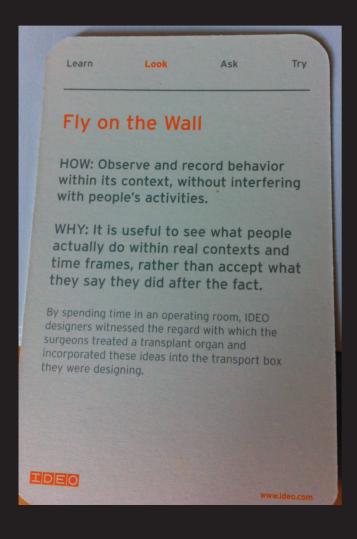

#### **IDEO Method Cards**

# Fly on the Wall

Observe people at the train station / airport.