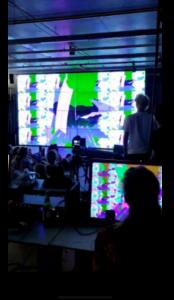

# Audio/Video Live Concert with Touchdesigner and Ableton/Reaper

#### Like a glitch in the mindframe - A live A/V concerts build in Touchdesigner

https://www.uni-weimar.de/kunst-und-gestaltung/wiki/GMU:Like\_a\_glitch\_in\_the\_mindframe\_-\_AV\_concert Mi. 13:30 to 16:30 starting 19.10.2022 Digital Bauhaus Lab Bauhausstraße 9a - Gestalterisches Zentrum 001