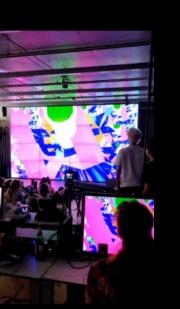

# Audio/Video Live Concert with Touchdesigner and Ableton/Reaper

#### Like a glitch in the mindframe - A live A/V concerts build in Touchdesigner

https://www.uni-weimar.de/kunst-und-gestaltung/wiki/GMU:Like\_a\_glitch\_in\_the\_mindframe\_-\_AV\_concert Mi. 13:30 to 16:30 starting 19.10.2022 Digital Bauhaus Lab Bauhausstraße 9a - Gestalterisches Zentrum 001