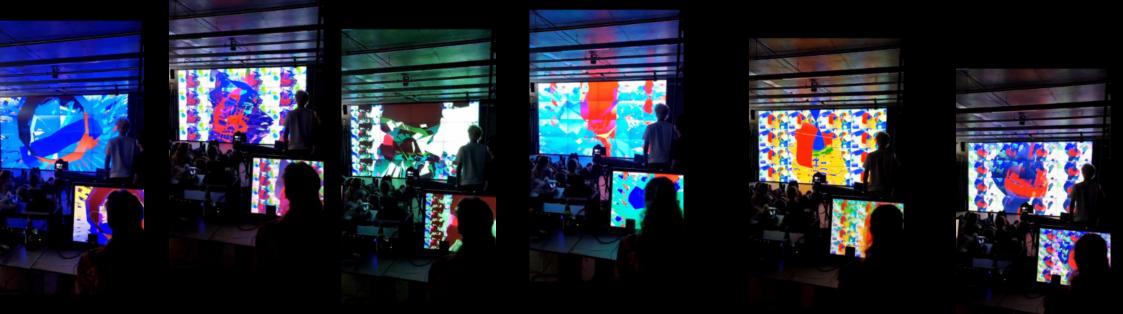

# Audio/Video Live Concert with Touchdesigner and Ableton/Reaper

#### Like a glitch in the mindframe - A live A/V concerts build in Touchdesigner

https://www.uni-weimar.de/kunst-und-gestaltung/wiki/GMU:Like\_a\_glitch\_in\_the\_mindframe\_-\_AV\_concert Mi. 13:30 to 16:30 starting 19.10.2022 Digital Bauhaus Lab Bauhausstraße 9a - Gestalterisches Zentrum 001