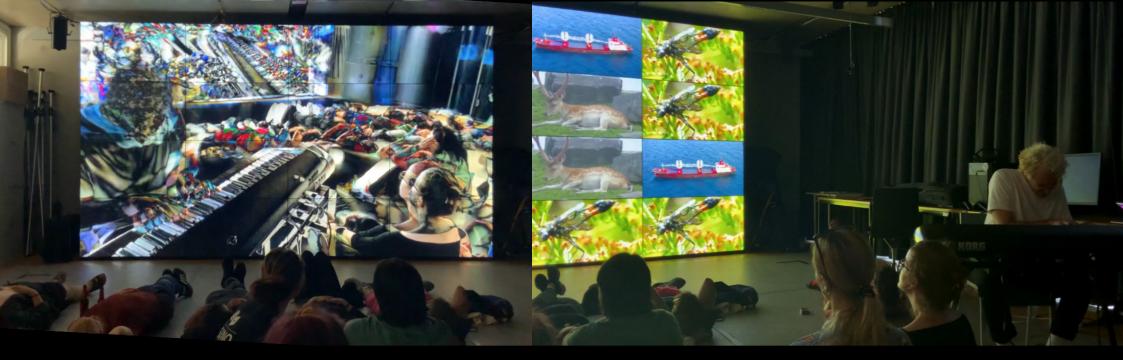

# Audio/Video Live Concert with Touchdesigner and Ableton/Reaper

#### Like a glitch in the mindframe - A live A/V concerts build in Touchdesigner

https://www.uni-weimar.de/kunst-und-gestaltung/wiki/GMU:Like\_a\_glitch\_in\_the\_mindframe\_-\_AV\_concert Mi. 13:30 to 16:30 starting 19.10.2022 Digital Bauhaus Lab Bauhausstraße 9a - Gestalterisches Zentrum 001