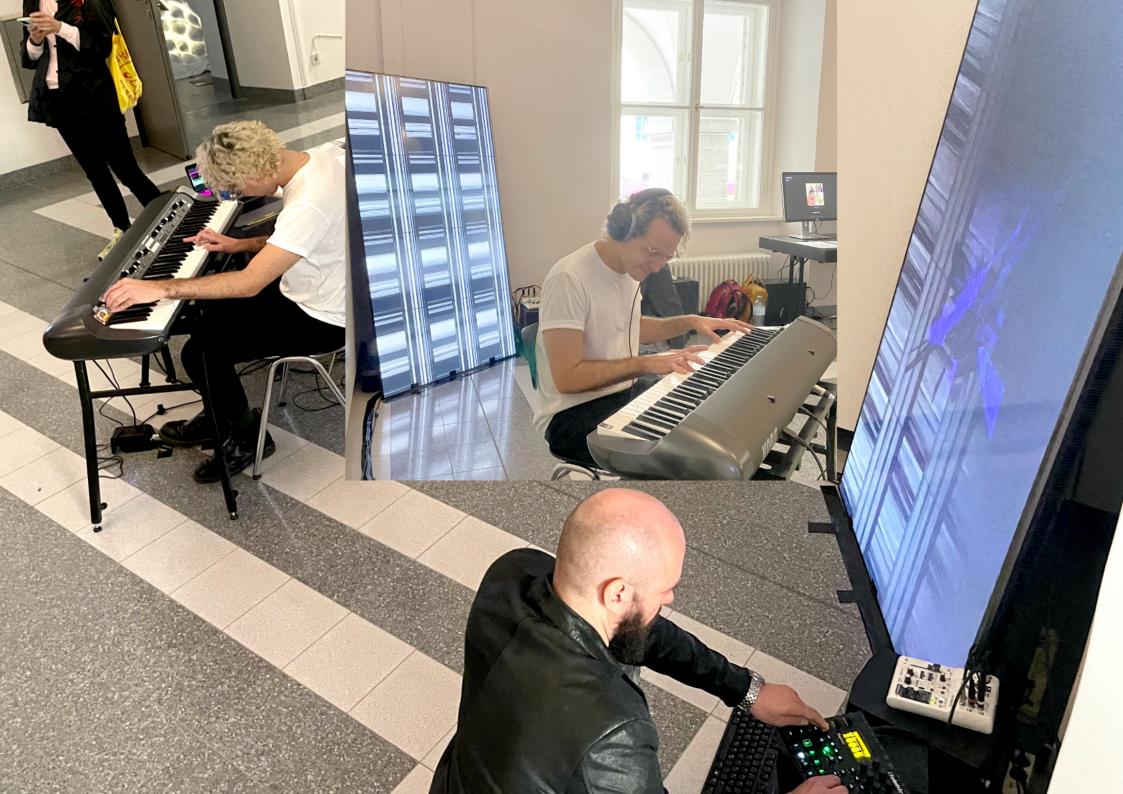

# Audio/Video Live Concert with Touchdesigner and Ableton/Reaper

#### Like a glitch in the mindframe - A live A/V concerts build in Touchdesigner

https://www.uni-weimar.de/kunst-und-gestaltung/wiki/GMU:Like\_a\_glitch\_in\_the\_mindframe\_-\_AV\_concert Mi. 13:30 to 16:30 starting 19.10.2022 Digital Bauhaus Lab Bauhausstraße 9a - Gestalterisches Zentrum 001