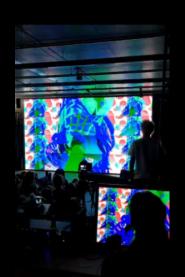

# Audio/Video Live Concert with Touchdesigner and Ableton/Reaper

#### Like a glitch in the mindframe - A live A/V concerts build in Touchdesigner

https://www.uni-weimar.de/kunst-und-gestaltung/wiki/GMU:Like\_a\_glitch\_in\_the\_mindframe\_-\_AV\_concert Mi. 13:30 to 16:30 starting 19.10.2022 Digital Bauhaus Lab Bauhausstraße 9a - Gestalterisches Zentrum 001