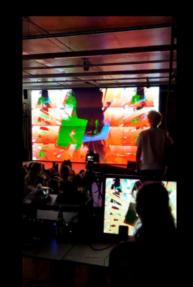

# Audio/Video Live Concert with Touchdesigner and Ableton/Reaper

#### Like a glitch in the mindframe - A live A/V concerts build in Touchdesigner

https://www.uni-weimar.de/kunst-und-gestaltung/wiki/GMU:Like\_a\_glitch\_in\_the\_mindframe\_-\_AV\_concert Mi. 13:30 to 16:30 starting 19.10.2022 Digital Bauhaus Lab Bauhausstraße 9a - Gestalterisches Zentrum 001