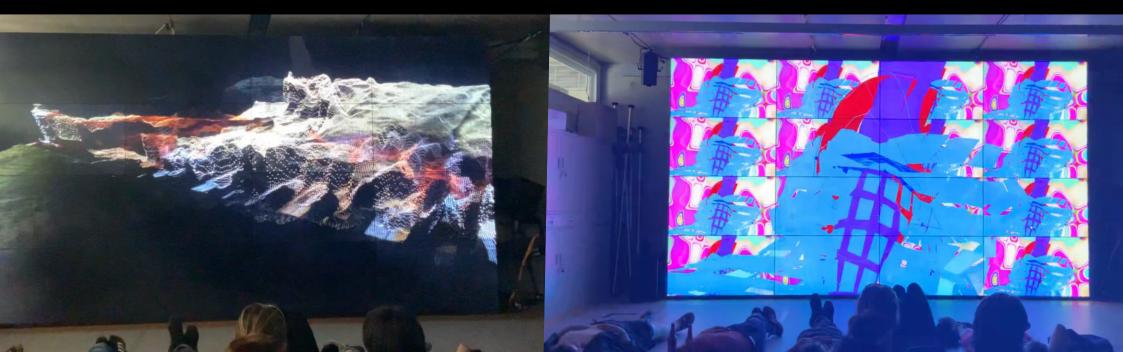

# Audio/Video Live Concert with Touchdesigner and Ableton/Reaper

#### Like a glitch in the mindframe - A live A/V concerts build in Touchdesigner

https://www.uni-weimar.de/kunst-und-gestaltung/wiki/GMU:Like\_a\_glitch\_in\_the\_mindframe\_-\_AV\_concert Mi. 13:30 to 16:30 starting 19.10.2022 Digital Bauhaus Lab Bauhausstraße 9a - Gestalterisches Zentrum 001