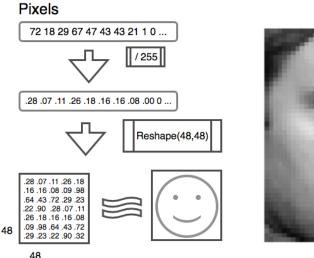

### Example for what we will discuss:

There is currently no scientific consensus on a definition of emotions. But for sure they can not be measured like temperature or height. They heavily differ individually through complex cultural, political, and historical influences.

So keep in mind that, by using such technology without any a layer of reflection and critique, you transport reductionistic behavioral ideas that are the reason for discrimination and disadvantage of people that don't fall in the statistical norm of such machine learning systems.