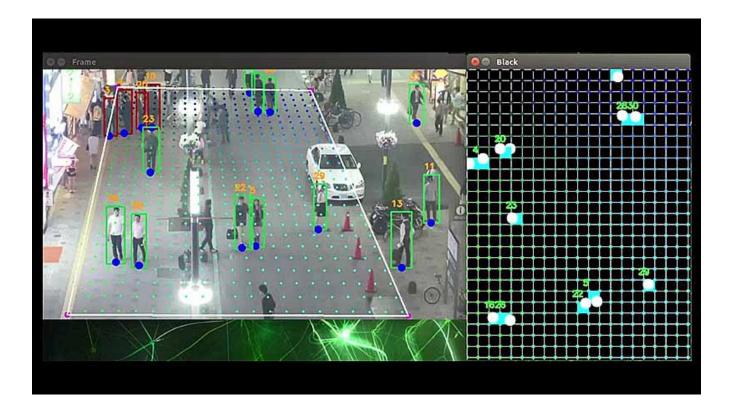

## PEOPLE FLOW ANALYSIS SYSTEM

Example 1:

A low-cost People Flow Analysis System developed using Jetson and Deepstream SDK, integrated with high quality open source software and libraries. The system is able to detect and quantify people within the camera's field of vision. Each detection is tracked with a unique ID and green bounding boxes. When a detected person stays on the same spot for a certain duration, the system will send a message to an authorized Azure lot Hub and Android mobile phone. The message alert contains time, track id and location. (from Nvidia Deepstream)