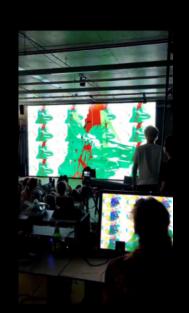

# Audio/Video Live Concert with Touchdesigner and Ableton/Reaper

#### Like a glitch in the mindframe - A live A/V concerts build in Touchdesigner

https://www.uni-weimar.de/kunst-und-gestaltung/wiki/GMU:Like\_a\_glitch\_in\_the\_mindframe\_-\_AV\_concert Mi. 13:30 to 16:30 starting 19.10.2022 Digital Bauhaus Lab Bauhausstraße 9a - Gestalterisches Zentrum 001