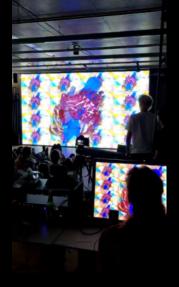

# Audio/Video Live Concert with Touchdesigner and Ableton/Reaper

#### Like a glitch in the mindframe - A live A/V concerts build in Touchdesigner

https://www.uni-weimar.de/kunst-und-gestaltung/wiki/GMU:Like\_a\_glitch\_in\_the\_mindframe\_-\_AV\_concert Mi. 13:30 to 16:30 starting 19.10.2022 Digital Bauhaus Lab Bauhausstraße 9a - Gestalterisches Zentrum 001