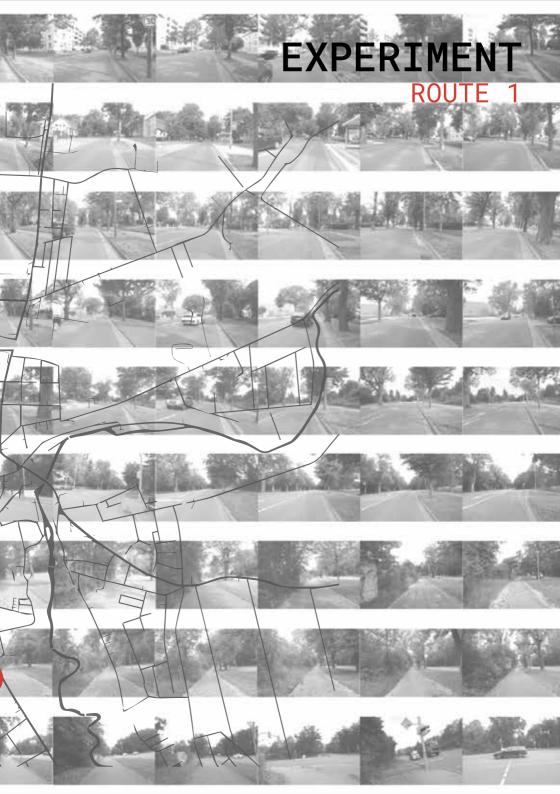

### Dérive WANDERING

# Cognitive Mapping TIME AND MEMORY

- 1. Herrenrödchen
- 2. The Main Station
- Theatherplatz
- **4.** The Main Building

Existing Infrastructure

Relationship between Society and City

inhabitants who: are experienced pre-corona inhabitants who are experienced corona