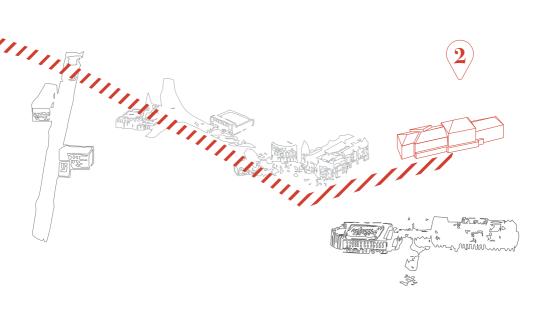

# Cognitive Mapping TIME AND MEMORY

- 1. Herrenrödchen
- 2. The Main Station
- Theatherplatz
- **4.** The Main Building

Existing Infrastructure

Relationship between Society and City

inhabitants who: are experienced pre-corona inhabitants who are experienced corona

students who never walked to herrenrödchen