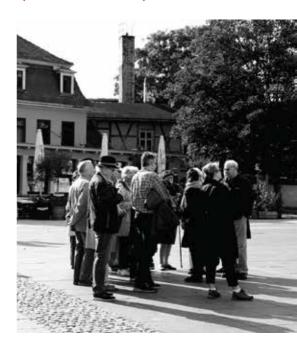

### 1. Public

Interactions between people
Interactions between people and habitat

'Setting for social interaction.'

(Gehl, 1987)