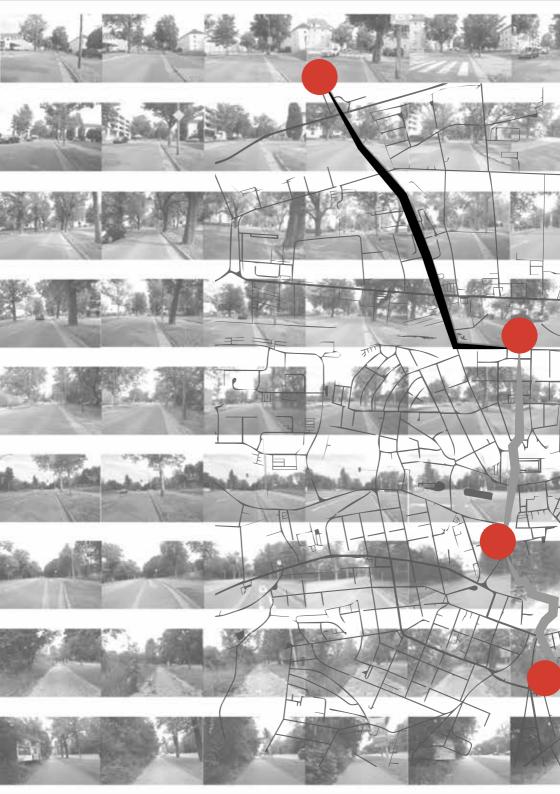

### Dérive WANDERING

# Cognitive Mapping TIME AND MEMORY

- 1. Herrenrödchen
- 2. The Main Station
- Theatherplatz
- **4.** The Main Building

Existing Infrastructure

Relationship between Society and City

inhabitants who: are experienced pre-corona inhabitants who are experienced corona