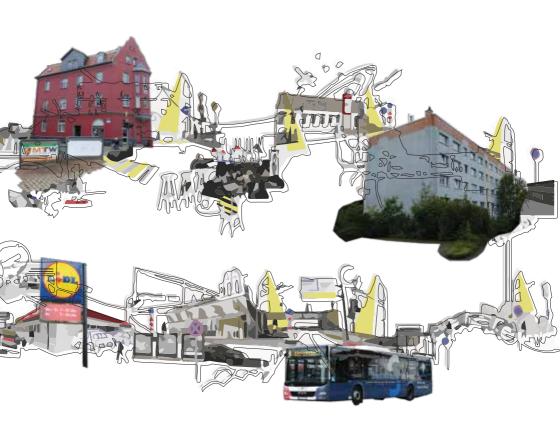

# Cognitive Mapping TIME AND MEMORY

- 1. Herrenrödchen
- 2. The Main Station
- Theatherplatz
- **4.** The Main Building

Existing Infrastructure

Relationship between Society and City

inhabitants who: are experienced pre-corona inhabitants who are experienced corona

students who never walked to herrenrödchen