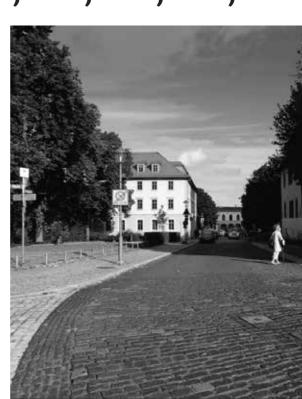

#### The situation in 'Weimar'

## 4. Psychogeography

Greek 'geographia' is earth description.

'derive' offers a method for 'creating new conditions more favorible to our purposes' Navigational skills have to be supported with action; in order to see, we must act.

### Dérive WANDERING