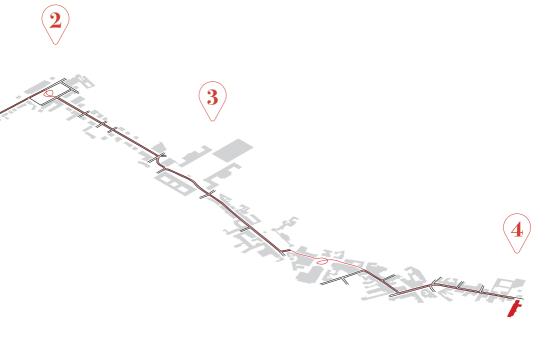

# Cognitive Mapping TIME AND MEMORY

- 1. Herrenrödchen
- 2. The Main Station
- Theatherplatz
- **4.** The Main Building

Existing Infrastructure

Relationship between Society and City

inhabitants who: are experienced pre-corona inhabitants who are experienced corona

students who never walked to herrenrödchen