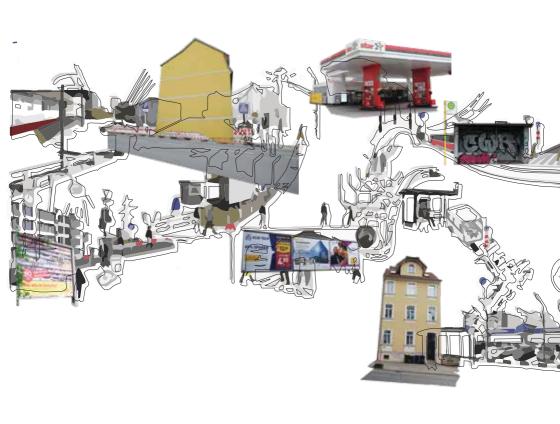

# Cognitive Mapping TIME AND MEMORY

- 1. Herrenrödchen
- 2. The Main Station
- Theatherplatz
- **4.** The Main Building

Existing Infrastructure

Relationship between Society and City

inhabitants who: are experienced pre-corona inhabitants who are experienced corona