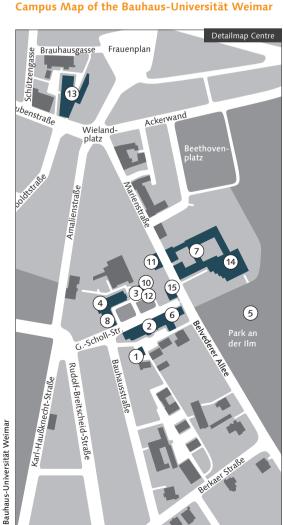

## Generally

- 1 Bauhaus.Atelier | Info Shop Café Geschwister-Scholl-Straße 6 a
- 2 Main Building
- Geschwister-Scholl-Straße 8 3 Campus.Office
- Geschwister-Scholl-Straße 15
- 4 Van-de-Velde-Building

\* UNESCO World Heritage Site

5 Park an der Ilm \*

## Dean's Offices

- 6 Faculty of Architecture and Urbanism Geschwister-Scholl-Straße 8
- 7 Faculty of Civil Engineering Marienstraße 13 E
- 8 Faculty of Art and Design Geschwister-Scholl-Straße 7
- 9 Faculty of Media Bauhausstraße 11 (off the map)

## Administrative Departments (selection)

10 Office of Student and Academic Affairs (DSL), International Office (DIB) at Campus.Office Geschwister-Scholl-Straße 15

Further University Facilities (selection) 11 Bauhaus Research School (BRS)

- 12 General Academic Advising
- Geschwister-Scholl-Straße 15 13 University Library (UB), Audimax
- 14 Dining Hall »Mensa am Park«
- (Thuringia Student Services)
- 15 Students House »M18« Marienstraße 18