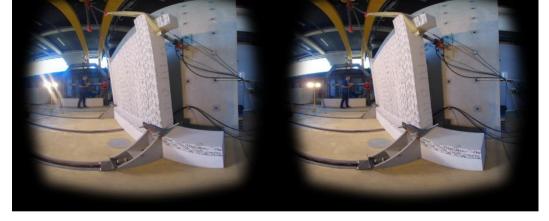

© Technical Mechanics, University of Osijek; Out-Of-Plane seismic tests on masonry walls

© University of Aveiro ; Stereoscopic Panoramic view of the fire resistance lab