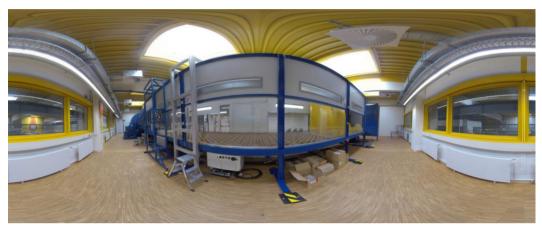

## laboratories in civil engineering

© IKI, Bauhaus-Universität Weimar ; Monoscopic Panoramic view from inside the wind tunnel

 $\ensuremath{\mathbb{C}}$  WIST, Ruhr-Universität Bochum ; Monoscopic Panoramic view of the wind tunnel hall

COME TAKE A DIVE INTO VIRTUAL LABORATORIES: we are presenting lab experiments in the wind tunnel and fire resistance tests using Virtual Reality (VR) tours. Test our tours on VR glasses or your smartphone and give us your feedback! Happy touring!