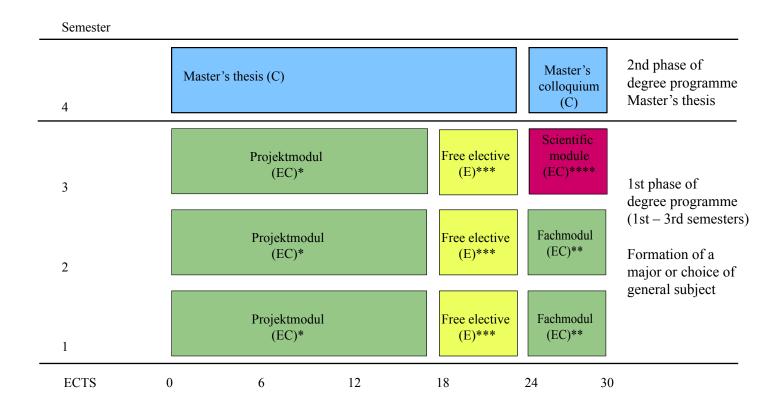

## Master's degree programme: Media Art and Design

Key: C = compulsory module E = elective module EC = elective compulsory module

\* Students must select a Projektmodul from those offered by their degree programme. Students may choose a Projektmodul in the Faculty of Art and Design or a free project (Projektmodul X), as long as it is approved and supervised by the chair of a department.

\*\* Students must select the Fachmodul from those offered by the Media Art and Design degree programme.

\*\*\* Students are free to choose any course offered by the master's degree programmes at the Bauhaus-Universität Weimar. Exceptions may only be granted on request by the examination committee.

\*\*\*\* Students must select a scientific module from the scientific courses offered by the departments of Media Culture and Media Information Science in the Faculty of Media. In special cases and on request, the examination committee may allow the candidate to substitute this module with a Fachmodul offered by the Media Art and Design degree programme.